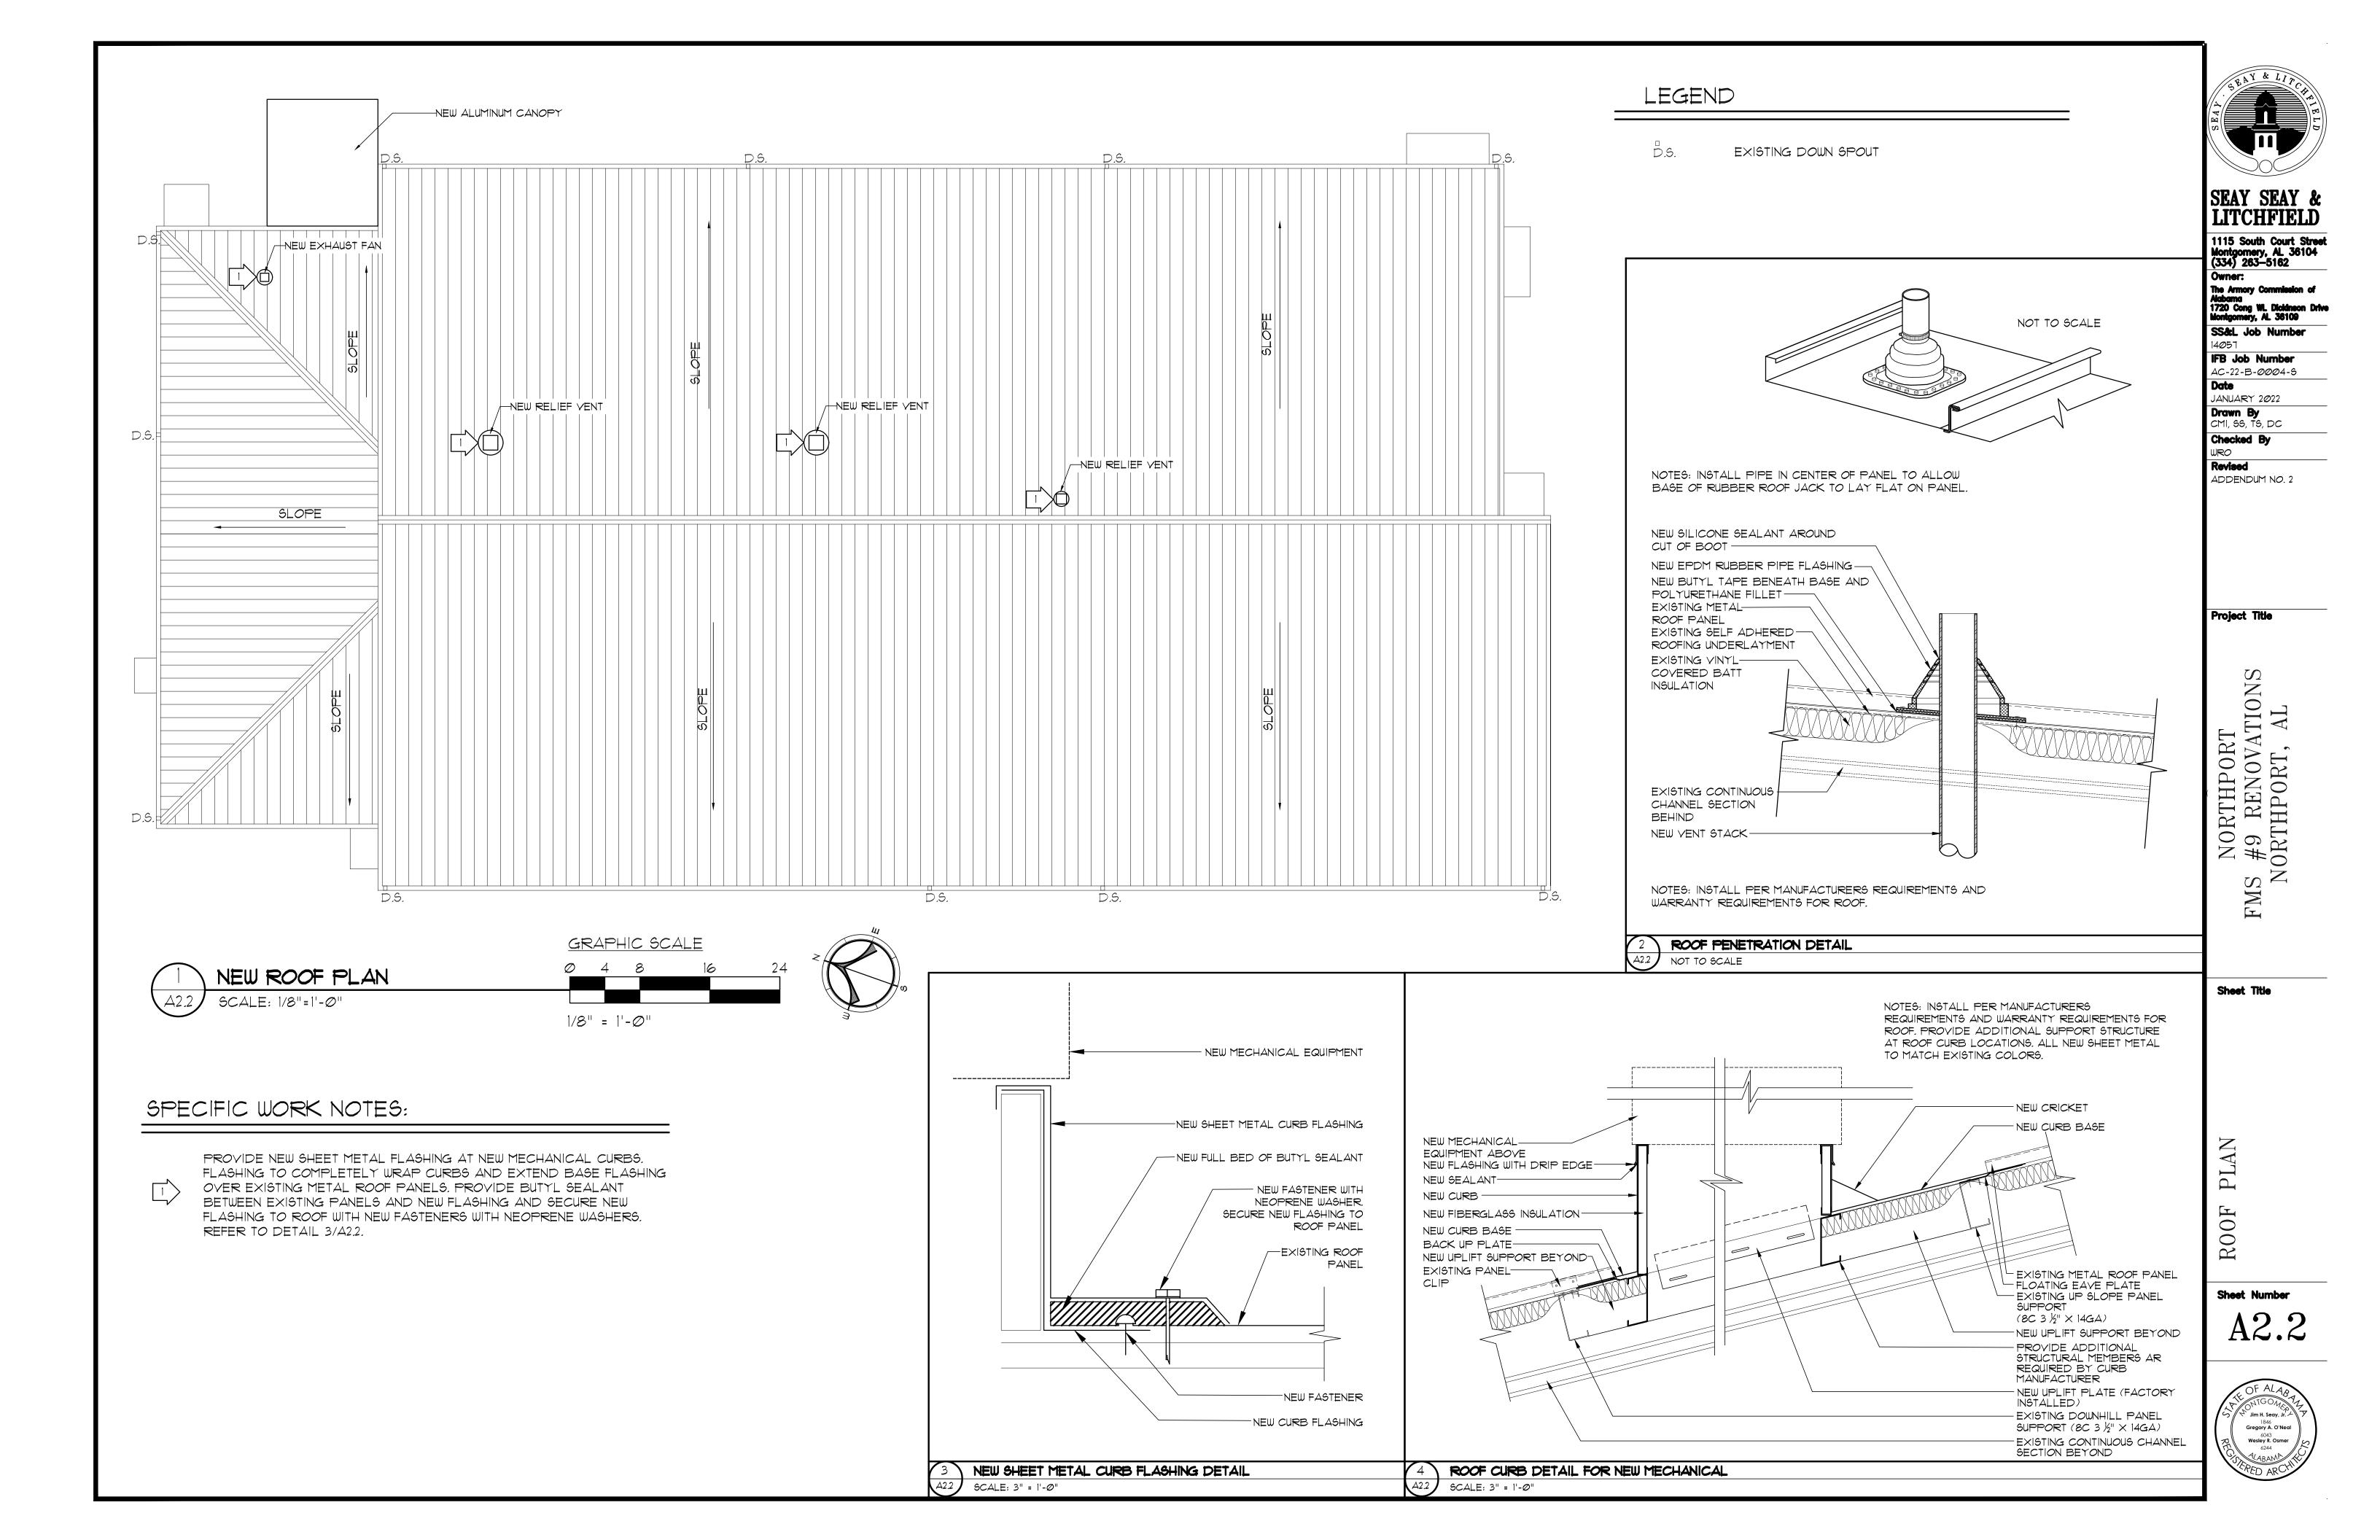

#### <u>Electrical (Cont.)</u> E4.1 – MAINTENANCE BUILDING FLOOR PLAN - AUXILARY

- Item No. 2: Refer to the Drawings, Add the following Drawing Sheets: <u>Architectural</u> A2.2 – ROOF PLAN
- **Item No. 3:** Refer to Attachment A for location of CMU storage building. The following scope of work to be added as part of the Base Bid:

The Contractor shall first tuckpoint and/or seal all cracked or separated mortar joints in existing exterior CMU with new mortar or joint sealer. Prepare existing CMU per manufacturer's written recommendations and coat entire exterior CMU with new Masonry/Concrete, Opaque, Waterproofing Coating. Contractor shall also repaint existing to remain hollow metal door and frame (both sides). Contractor shall also repaint all existing to remain metal flashing, gutter, and downspouts. Final Colors to be approved by Owner and Architect.