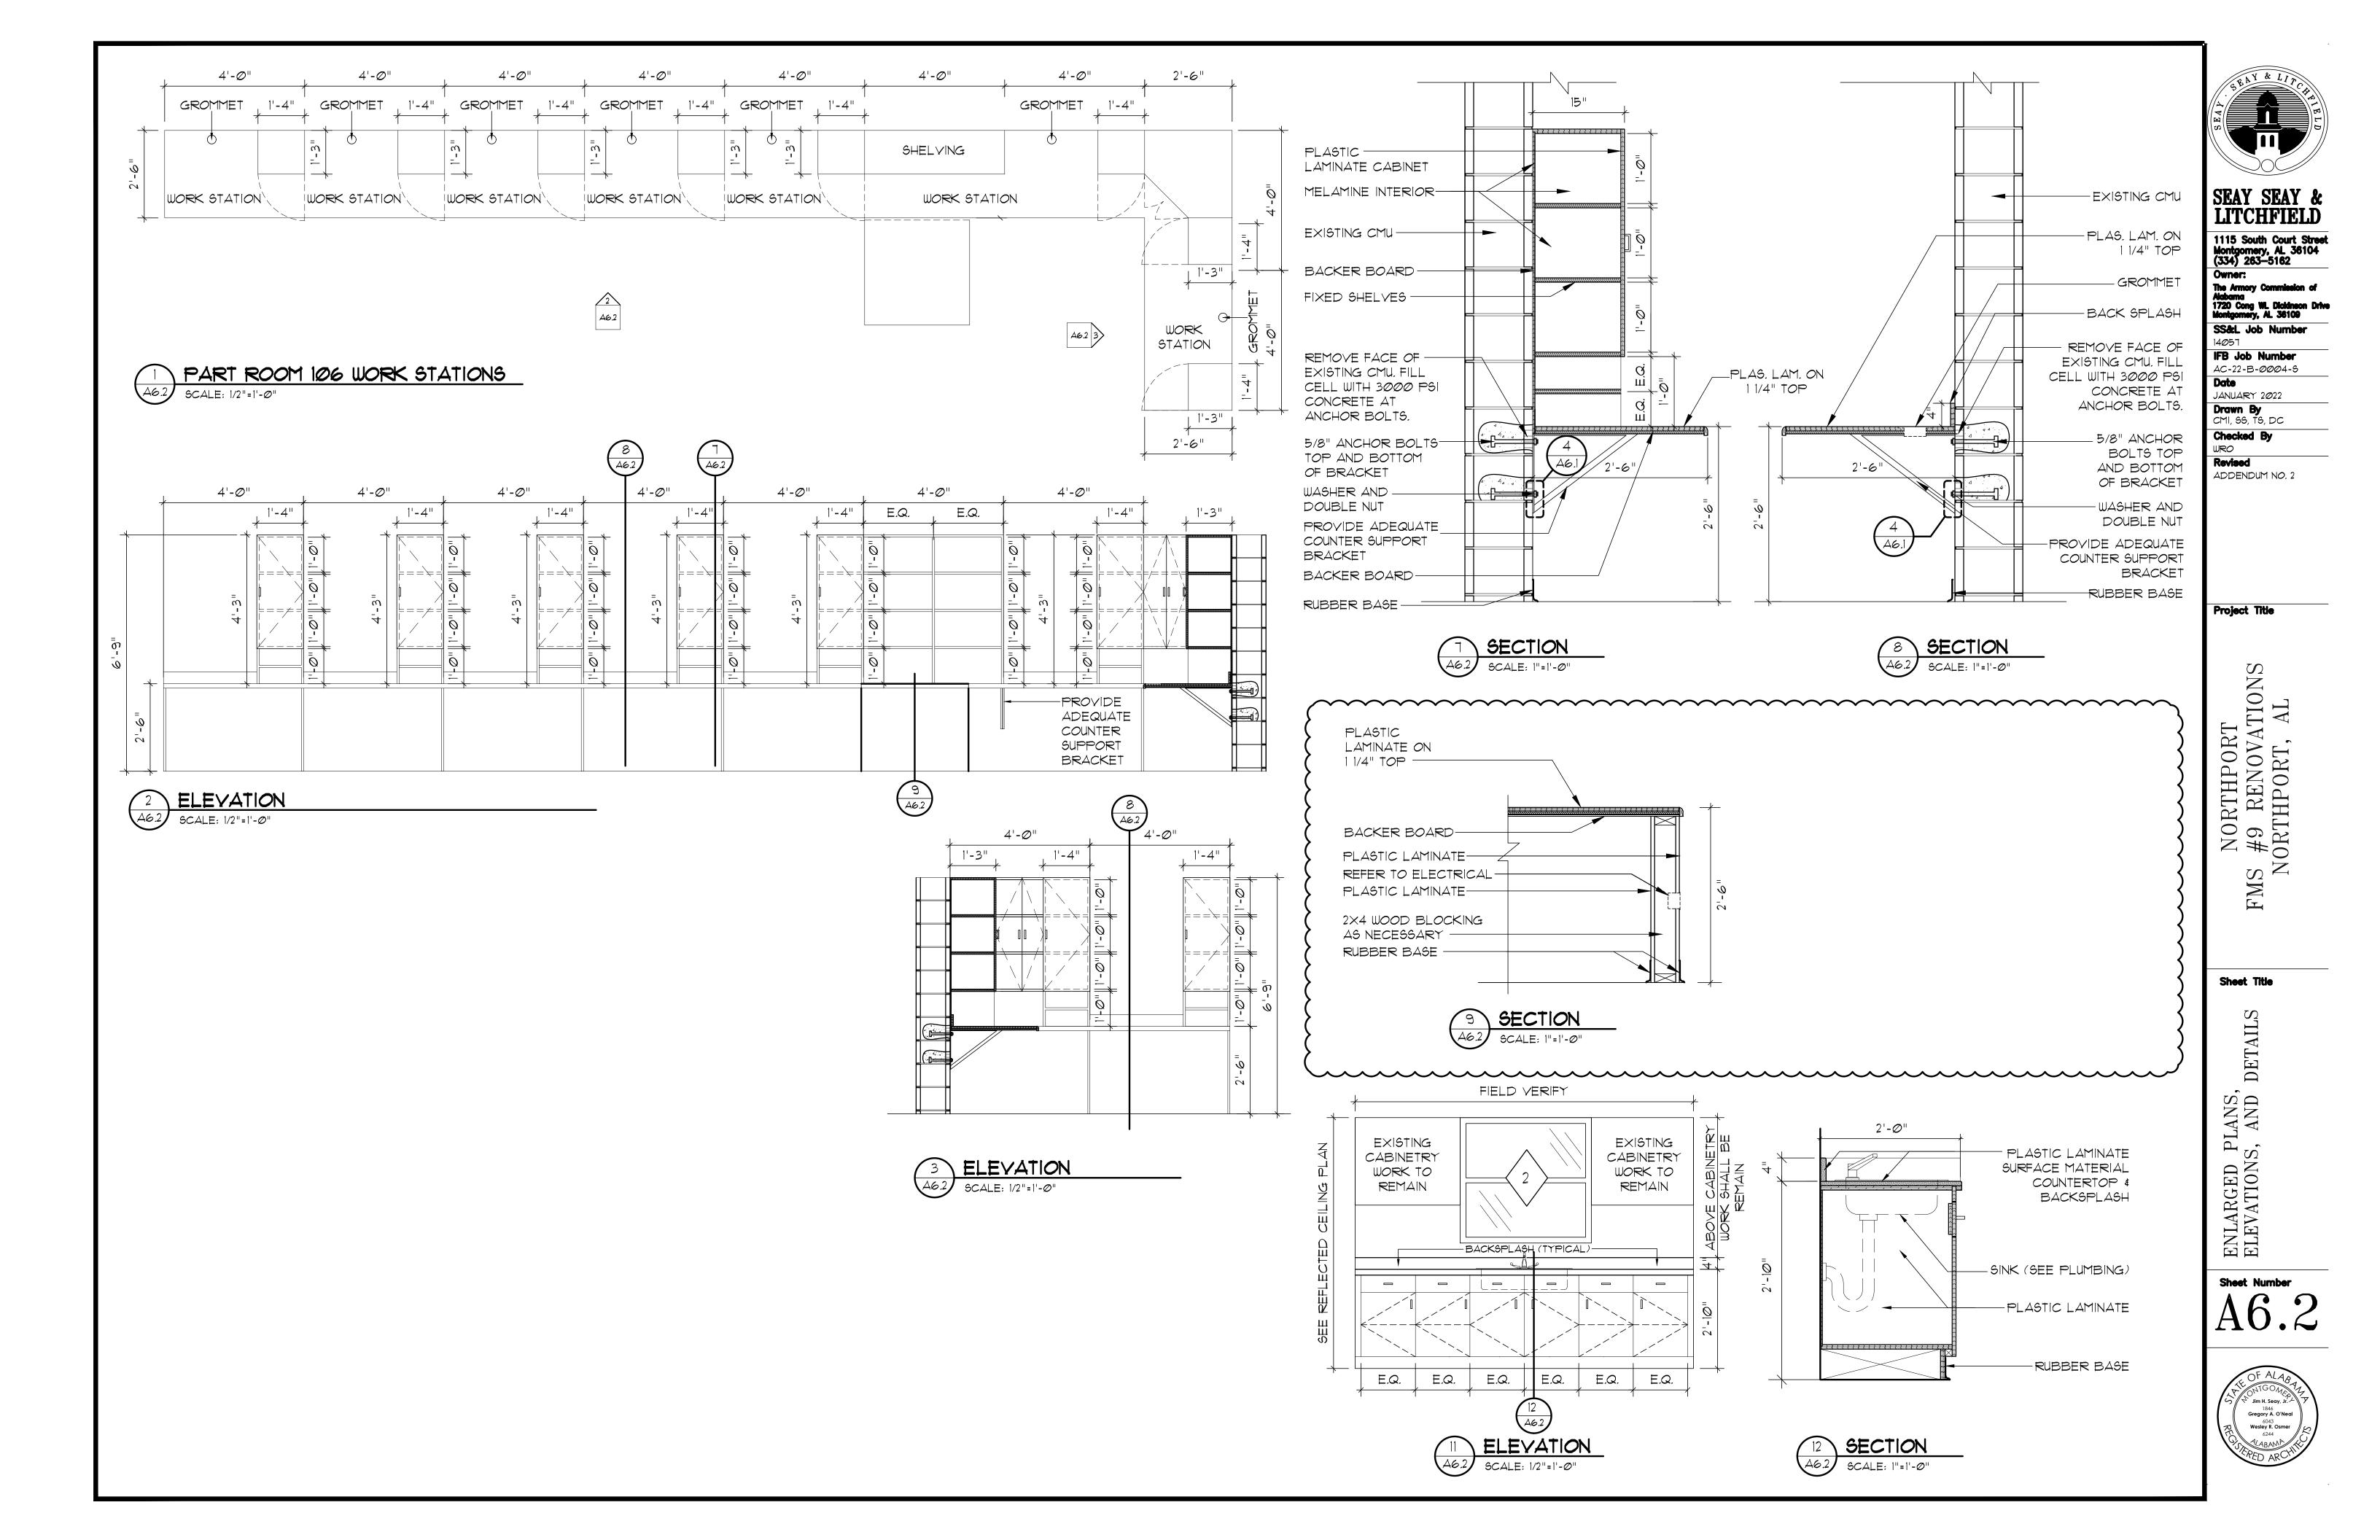

Item No. 1: Refer to the Drawings, **Delete** and **Replace** the following Drawing Sheets:

T1.0 – TITLE SHEET Civil C2.1 - SITE LAYOUT AND UTILITIES PLAN C3.1 – SITE GRADING AND DRAINAGE PLAN C5.1 – SITE DETAILS Architectural A1.0 - GENERAL DEMOLITION NOTES & SPECIFIC NOTES A1.1 - EXISTING FLOOR PLAN - DEMOLITION A2.1 – NEW FLOOR PLAN A3.1 – FINISH SCHEDULE, DOOR SCHEDULE, & WINDOW SCHEDULE A3.3 - DETAILS A4.2 - NEW ELEVATIONS A5.1C - NEW WASH RACK ROOF PLAN & SECTION A6.1 - ENLARGED PLANS, ELEVATIONS, AND DETAILS A6.2 - ENLARGED PLANS, ELEVATIONS, AND DETAILS Electrical E1.1 - SITE PLAN - ELECTRICAL E2.1 – MAINTENANCE BUILDING FLOOR PLAN – LIGHTING E3.1 – MAINTENANCE BUILDING FLOOR PLAN – POWER

#### Item No. 8: RFI Response:

**Question:** On sheet A3.1 the Finish Schedule calls out "new sealant" on existing concrete. Is this referring to sealing the joints or to sealing the slab?

**Response:** Refer to revised attached drawing sheet A3.1 Finish Schedule. The sealer to be used is as specified in SECITON 09 9000 Painting and Coating, Paragraph 2.04.G.

A5.1C - NEW WASH RACK ROOF PLAN & SECTION

Attachments (Cont.)

A6.1 - ENLARGED PLANS, ELEVATIONS, AND DETAILS

A6.2 - ENLARGED PLANS, ELEVATIONS, AND DETAILS

E1.1 - SITE PLAN - ELECTRICAL

E2.1 - MAINTENANCE BUILDING FLOOR PLAN - LIGHTING