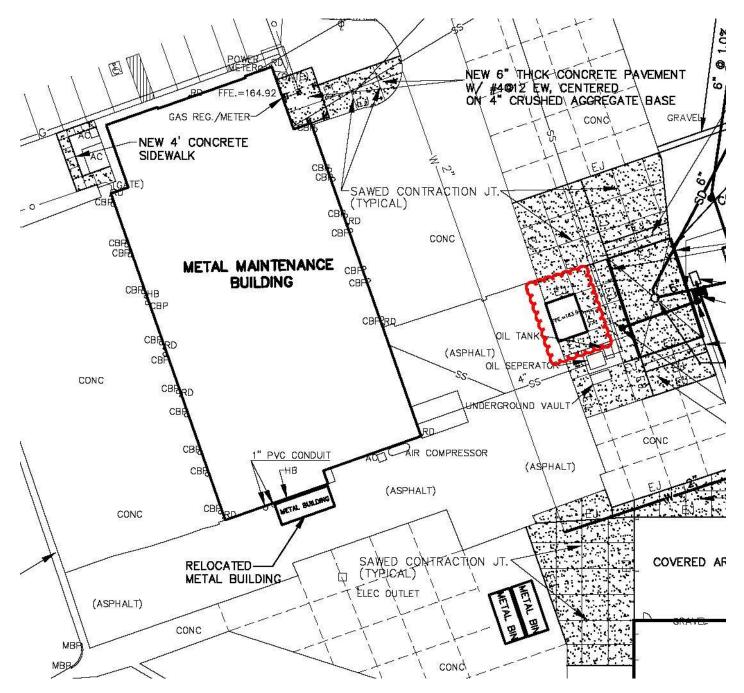

#### <u>Electrical (Cont.)</u> E4.1 – MAINTENANCE BUILDING FLOOR PLAN - AUXILARY

- Item No. 2: Refer to the Drawings, Add the following Drawing Sheets: <u>Architectural</u> A2.2 – ROOF PLAN
- **Item No. 3:** Refer to Attachment A for location of CMU storage building. The following scope of work to be added as part of the Base Bid:

The Contractor shall first tuckpoint and/or seal all cracked or separated mortar joints in existing exterior CMU with new mortar or joint sealer. Prepare existing CMU per manufacturer's written recommendations and coat entire exterior CMU with new Masonry/Concrete, Opaque, Waterproofing Coating. Contractor shall also repaint existing to remain hollow metal door and frame (both sides). Contractor shall also repaint all existing to remain metal flashing, gutter, and downspouts. Final Colors to be approved by Owner and Architect.