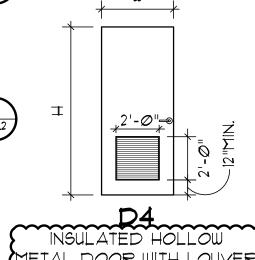

#### Item No. 8: RFI Response:

**Question:** On sheet A3.1 the Finish Schedule calls out "new sealant" on existing concrete. Is this referring to sealing the joints or to sealing the slab?

**Response:** Refer to revised attached drawing sheet A3.1 Finish Schedule. The sealer to be used is as specified in SECITON 09 9000 Painting and Coating, Paragraph 2.04.G.