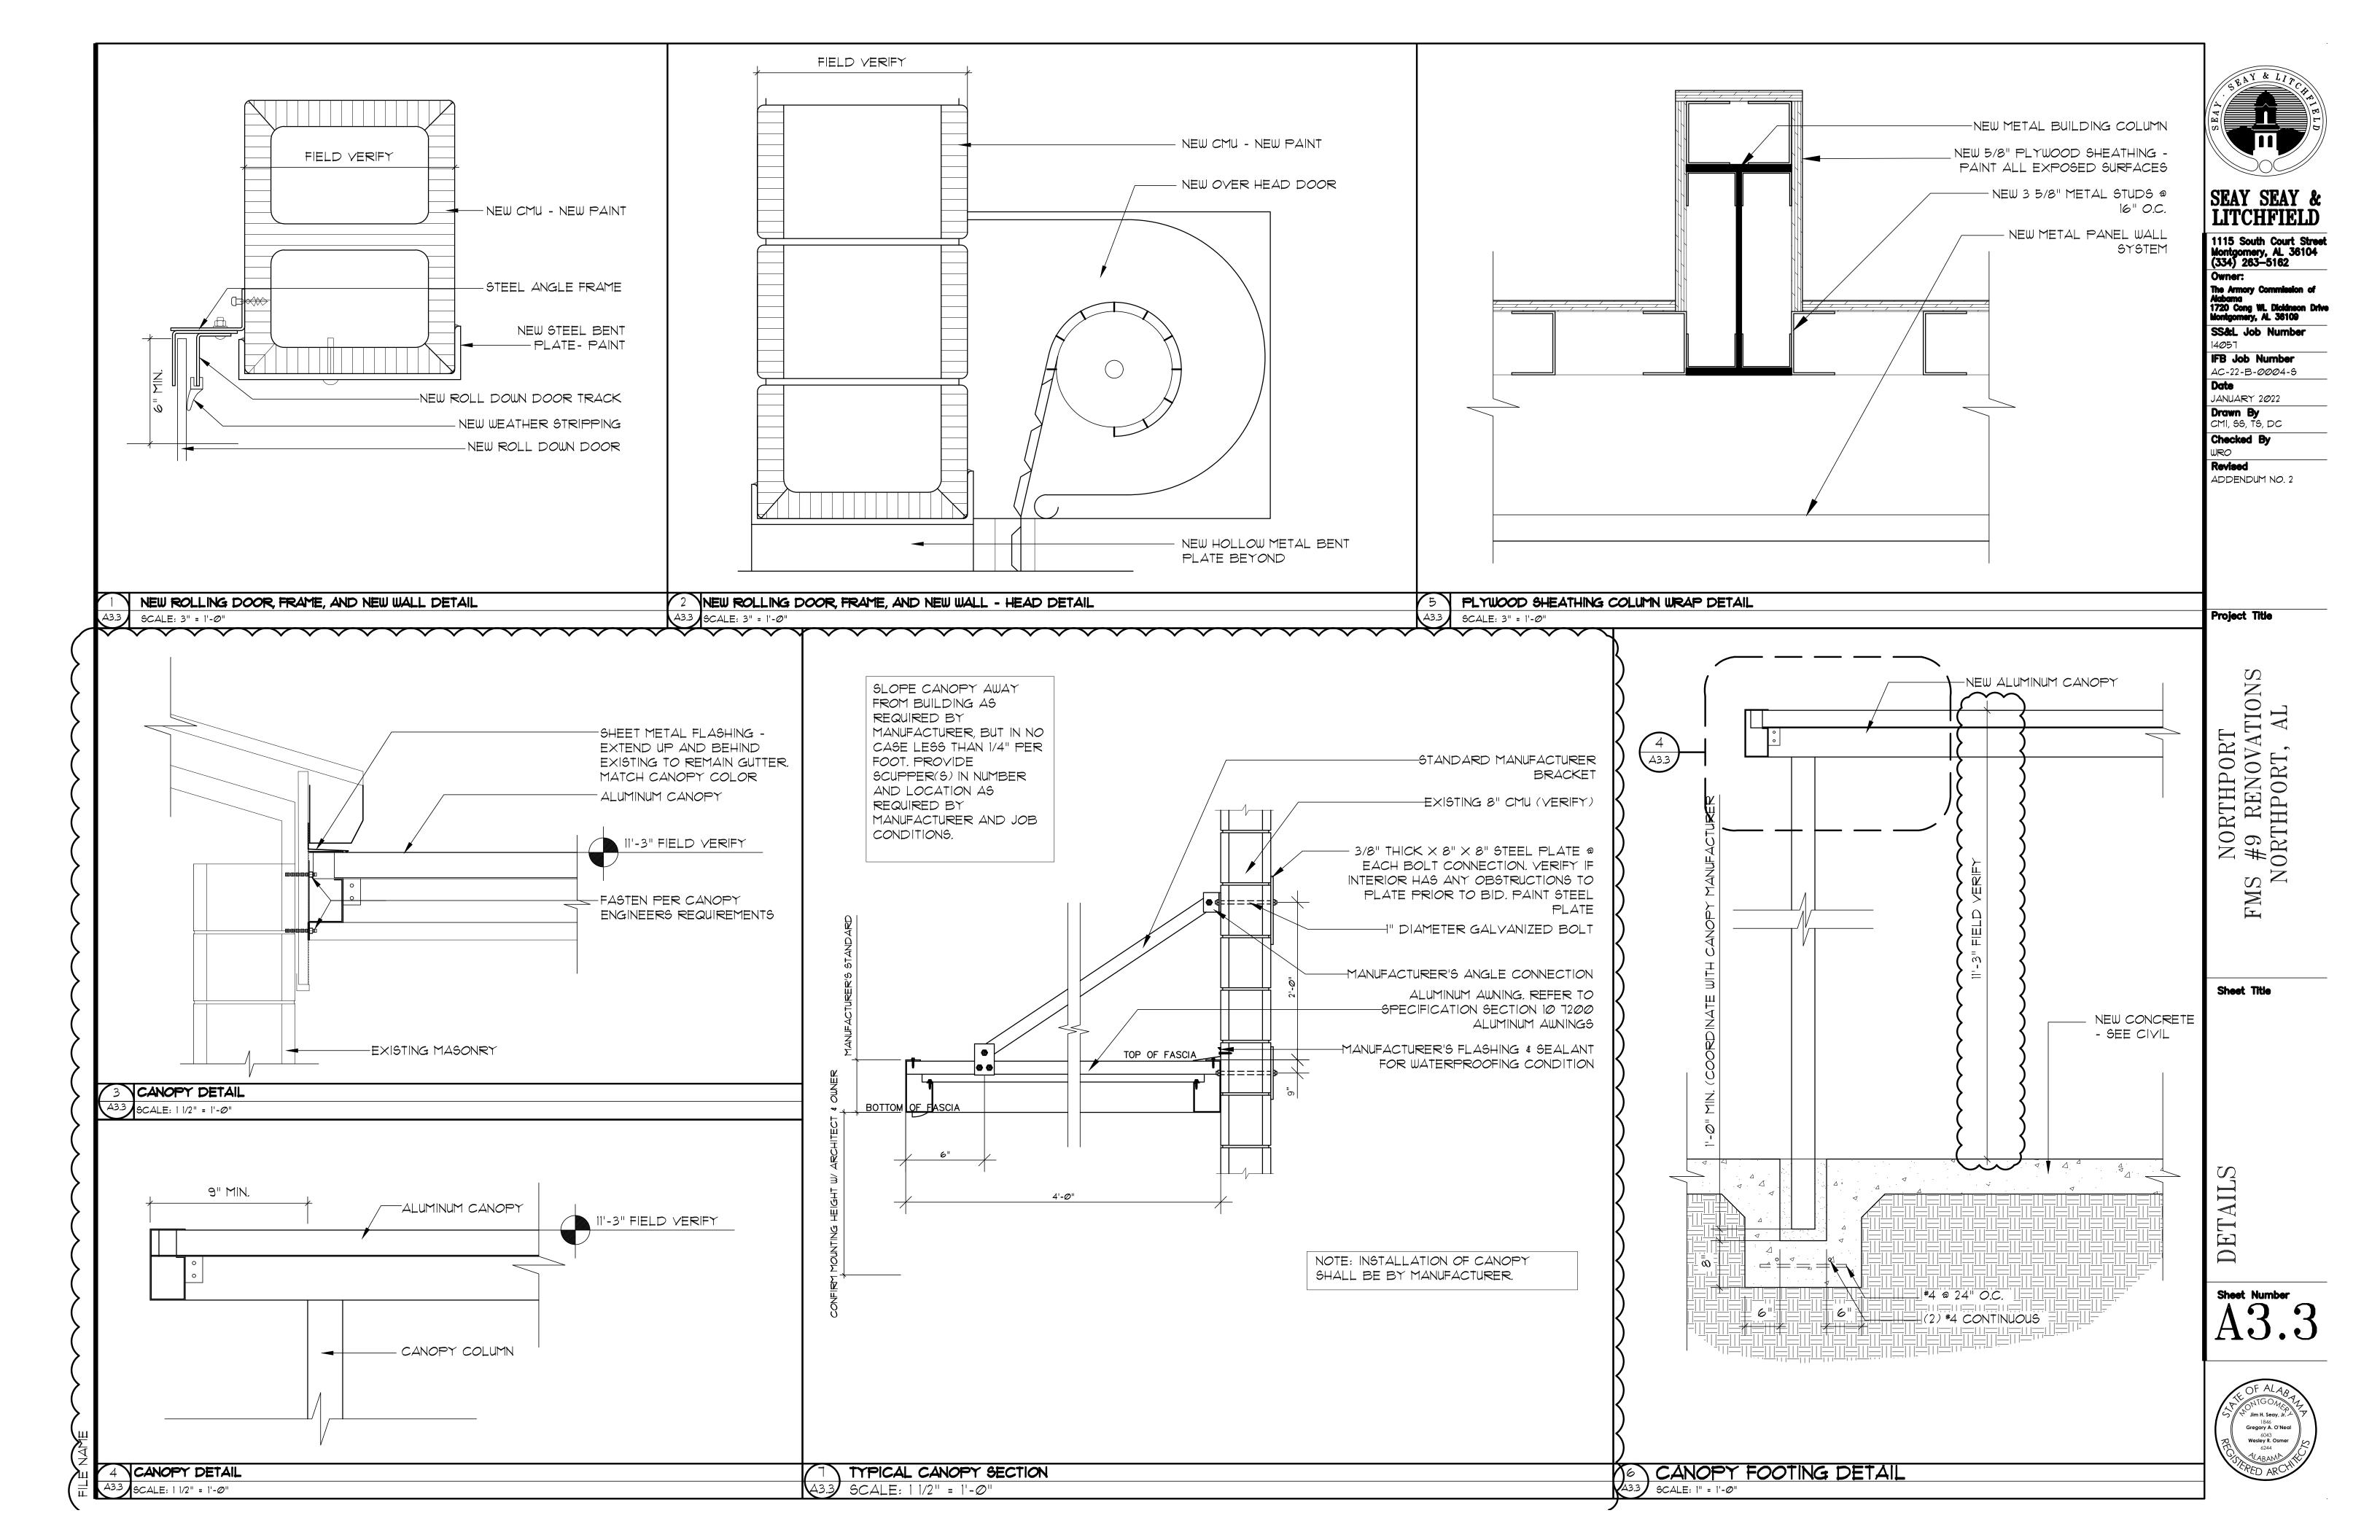

#### Item No. 8: RFI Response:

**Question:** On sheet A3.1 the Finish Schedule calls out "new sealant" on existing concrete. Is this referring to sealing the joints or to sealing the slab?

**Response:** Refer to revised attached drawing sheet A3.1 Finish Schedule. The sealer to be used is as specified in SECITON 09 9000 Painting and Coating, Paragraph 2.04.G.

#### **Attachments:**

Drawing Sheets:

- T1.0 TITLE SHEET
- C2.1 SITE LAYOUT AND UTILITIES PLAN
- C3.1 SITE GRADING AND DRAINAGE PLAN
- C5.1 SITE DETAILS
- A1.0 GENERAL DEMOLITION NOTES & SPECIFIC NOTES
- A1.1 EXISTING FLOOR PLAN DEMOLITION
- A2.1 NEW FLOOR PLAN
- A3.1 FINISH SCHEDULE, DOOR SCHEDULE, & WINDOW SCHEDULE
- A3.3 DETAILS
- A4.2 NEW ELEVATIONS