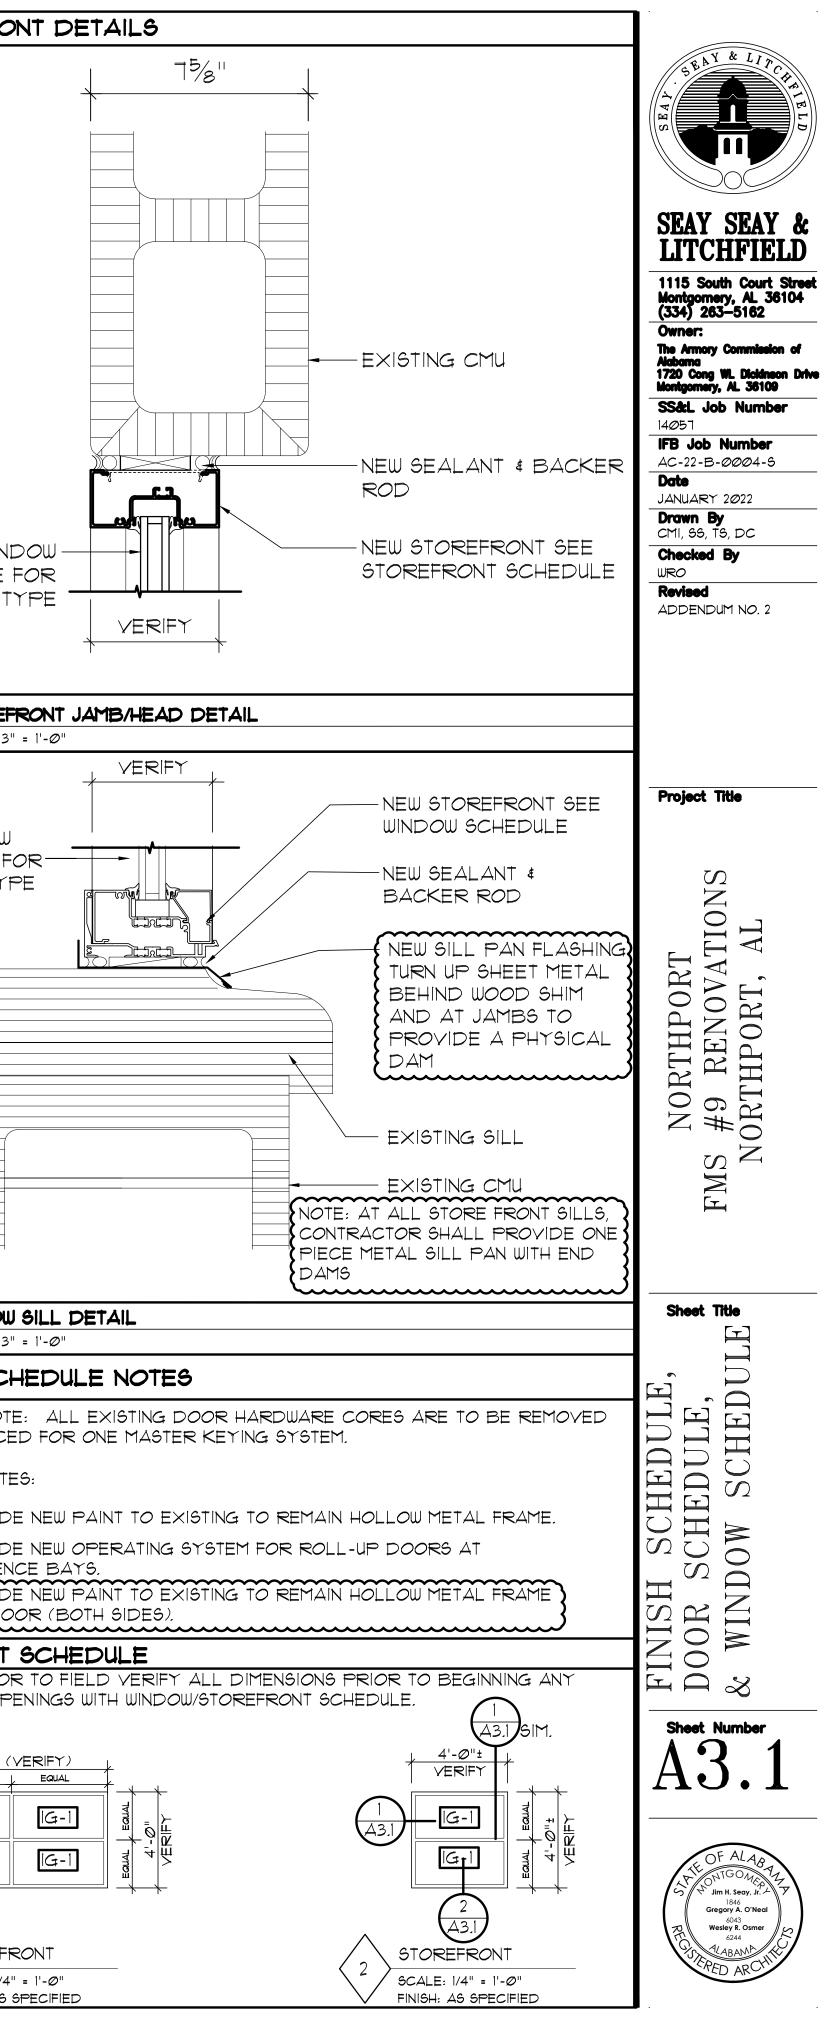

#### Item No. 8: RFI Response:

**Question:** On sheet A3.1 the Finish Schedule calls out "new sealant" on existing concrete. Is this referring to sealing the joints or to sealing the slab?

**Response:** Refer to revised attached drawing sheet A3.1 Finish Schedule. The sealer to be used is as specified in SECITON 09 9000 Painting and Coating, Paragraph 2.04.G.