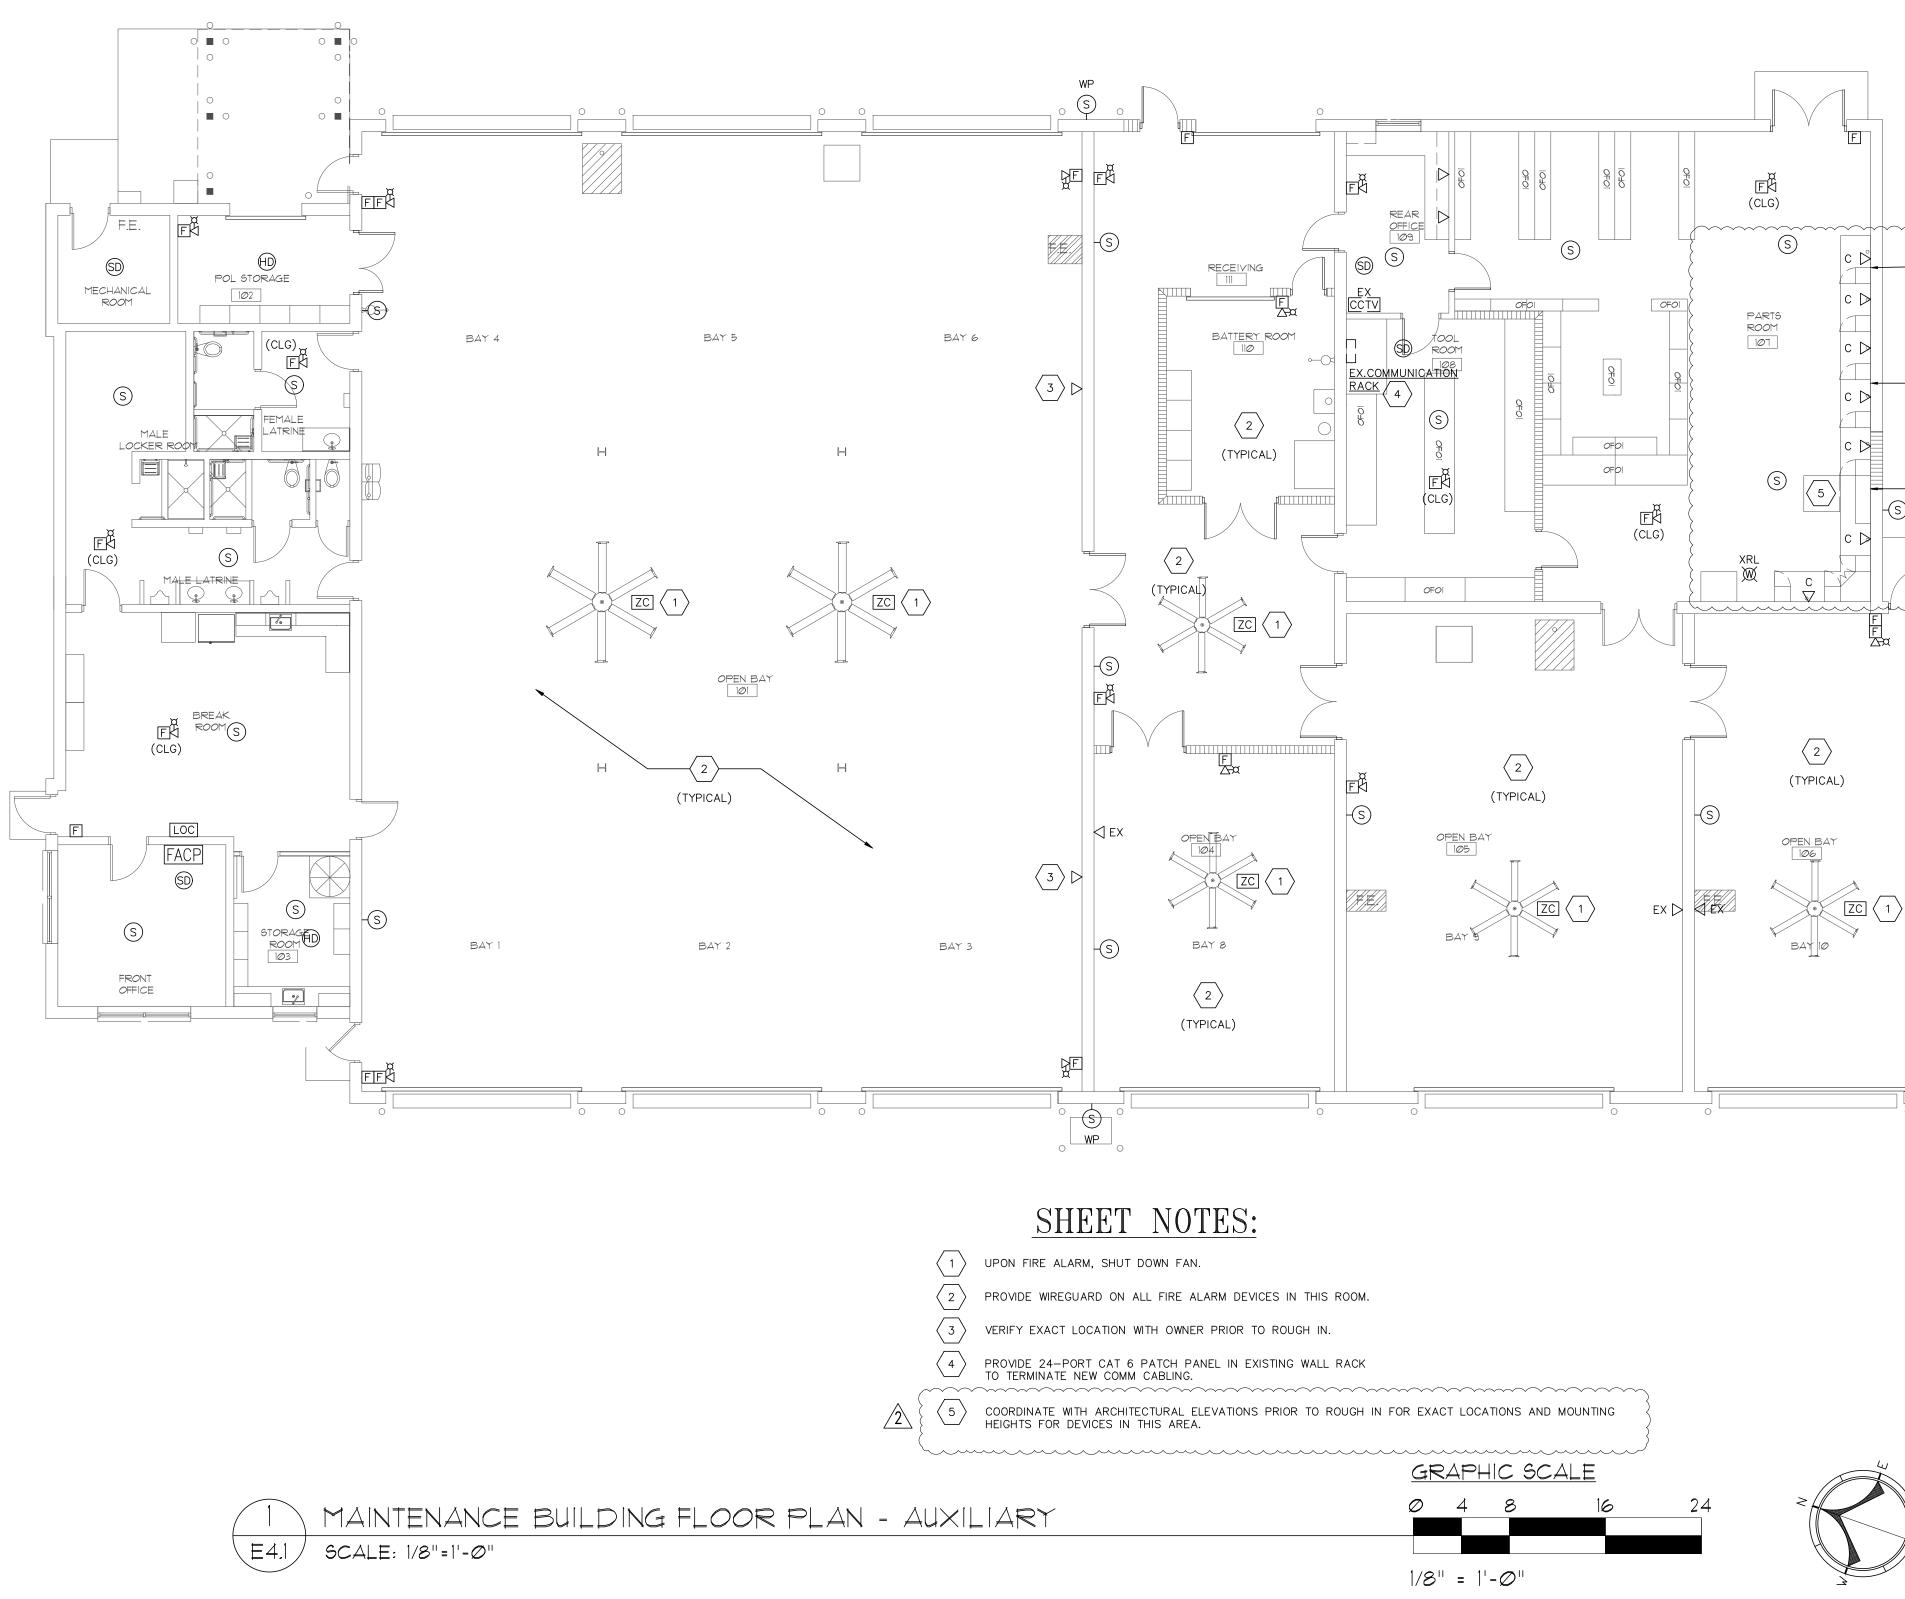

#### <u>Electrical (Cont.)</u> E4.1 – MAINTENANCE BUILDING FLOOR PLAN - AUXILARY

- Item No. 2: Refer to the Drawings, Add the following Drawing Sheets: <u>Architectural</u> A2.2 – ROOF PLAN
- **Item No. 3:** Refer to Attachment A for location of CMU storage building. The following scope of work to be added as part of the Base Bid: