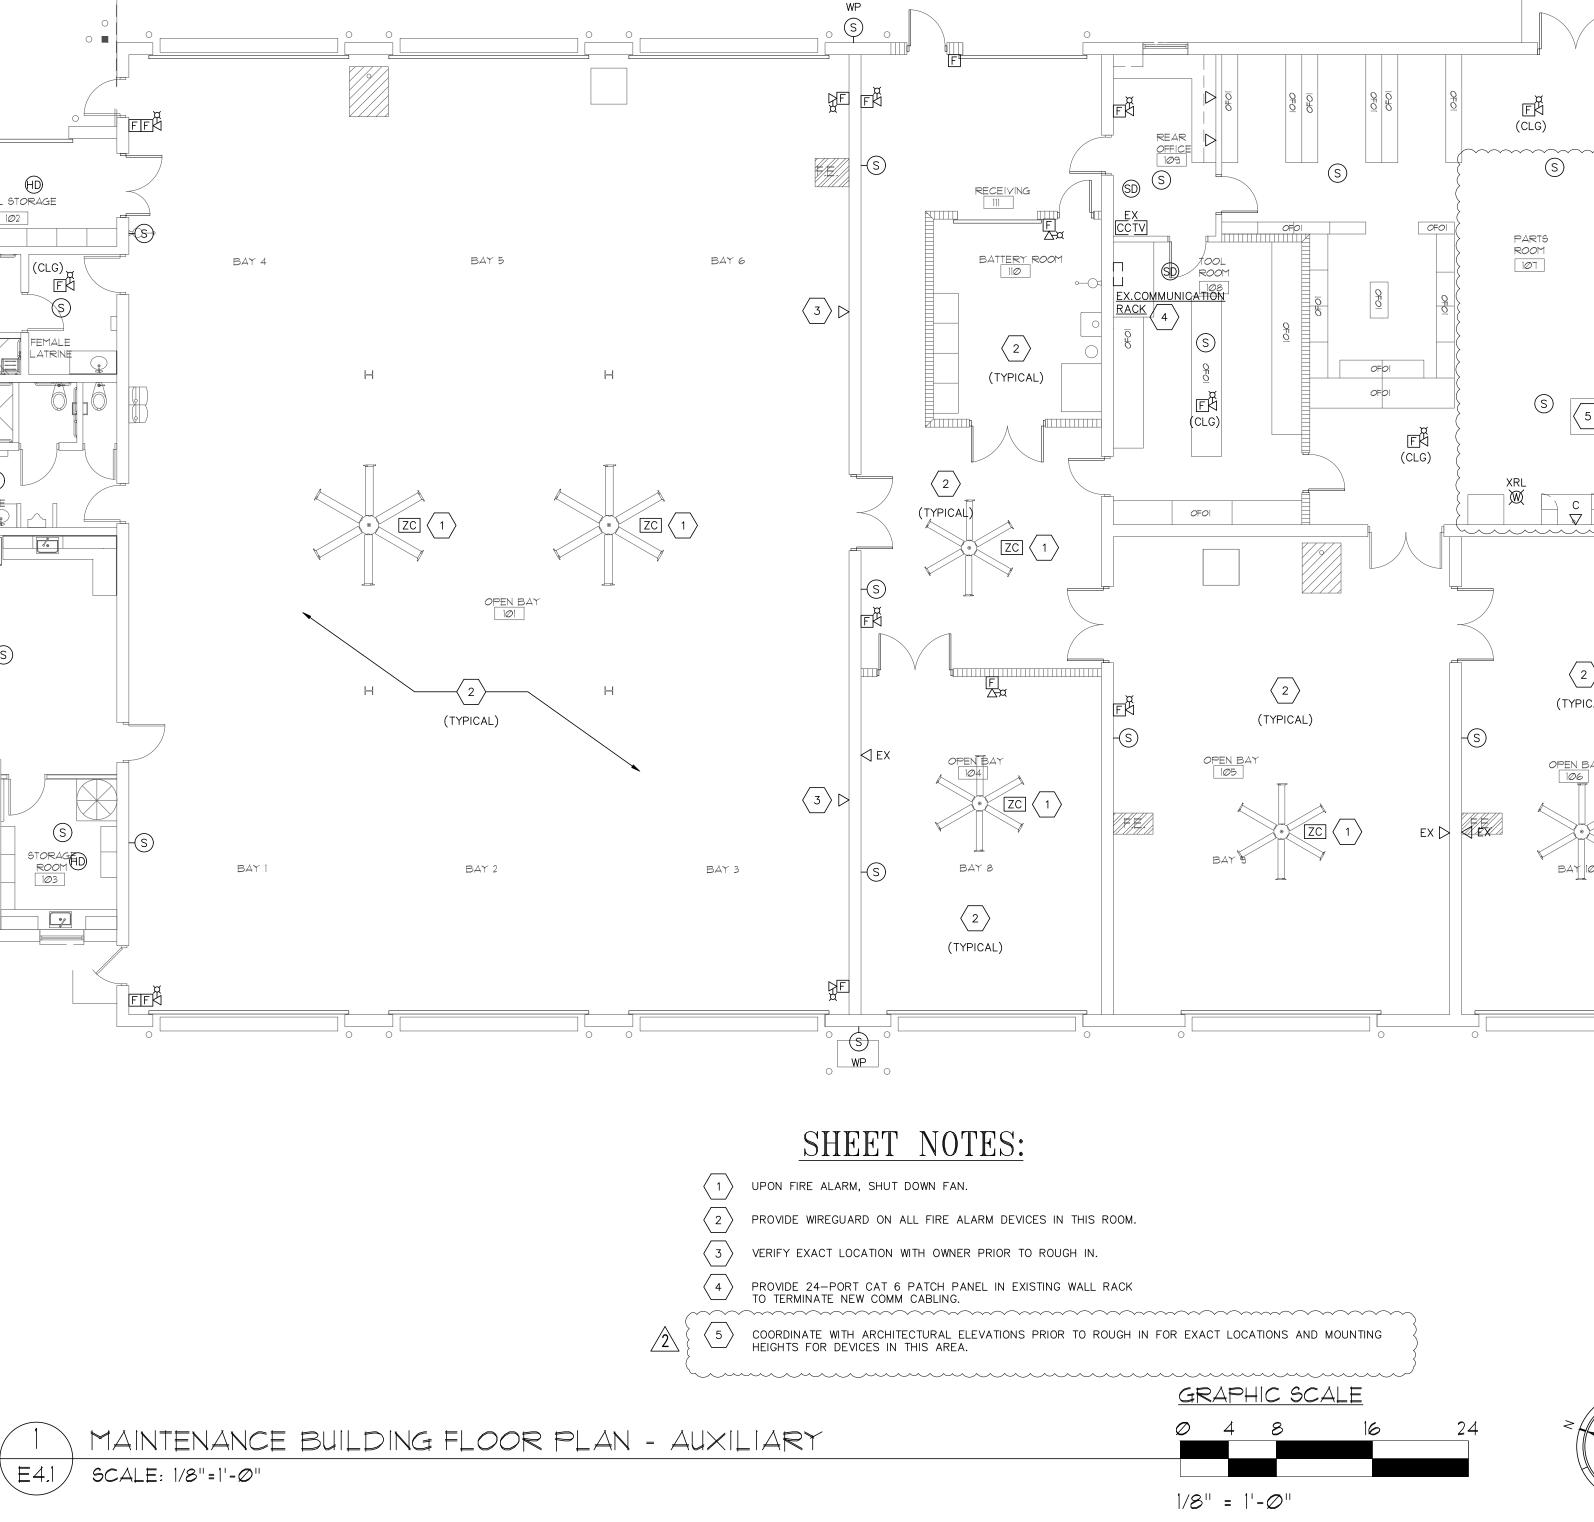

#### <u>Electrical (Cont.)</u> E4.1 – MAINTENANCE BUILDING FLOOR PLAN - AUXILARY

- Item No. 2: Refer to the Drawings, Add the following Drawing Sheets: <u>Architectural</u> A2.2 – ROOF PLAN
- **Item No. 3:** Refer to Attachment A for location of CMU storage building. The following scope of work to be added as part of the Base Bid: