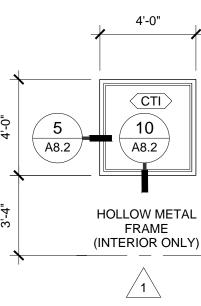

#### A5.3 DRAWING MODIFICATIONS:

- A. See the attached Revised Drawings as follows:
  - 1. Sheet A8.1 (Revised 12-12-2023), herein.