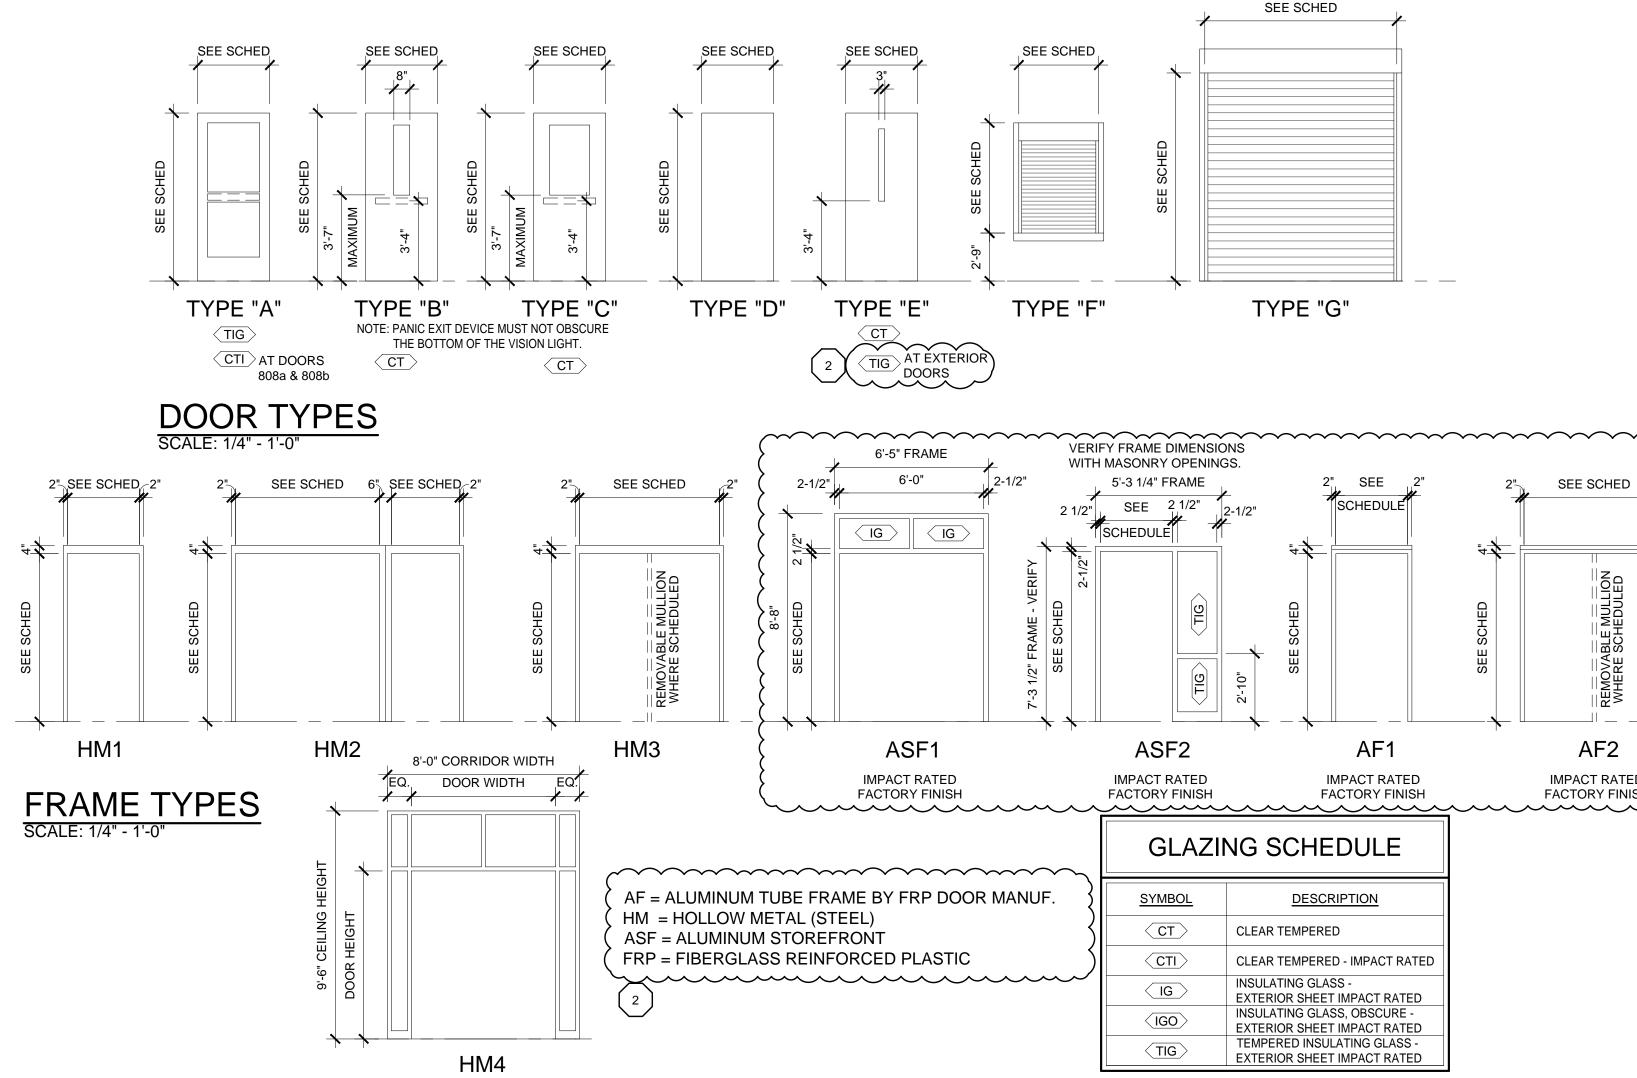

#### A5.3 DRAWING MODIFICATIONS:

- A. See the attached Revised Drawings as follows:
  - 1. Sheet A8.1 (Revised 12-12-2023), herein.