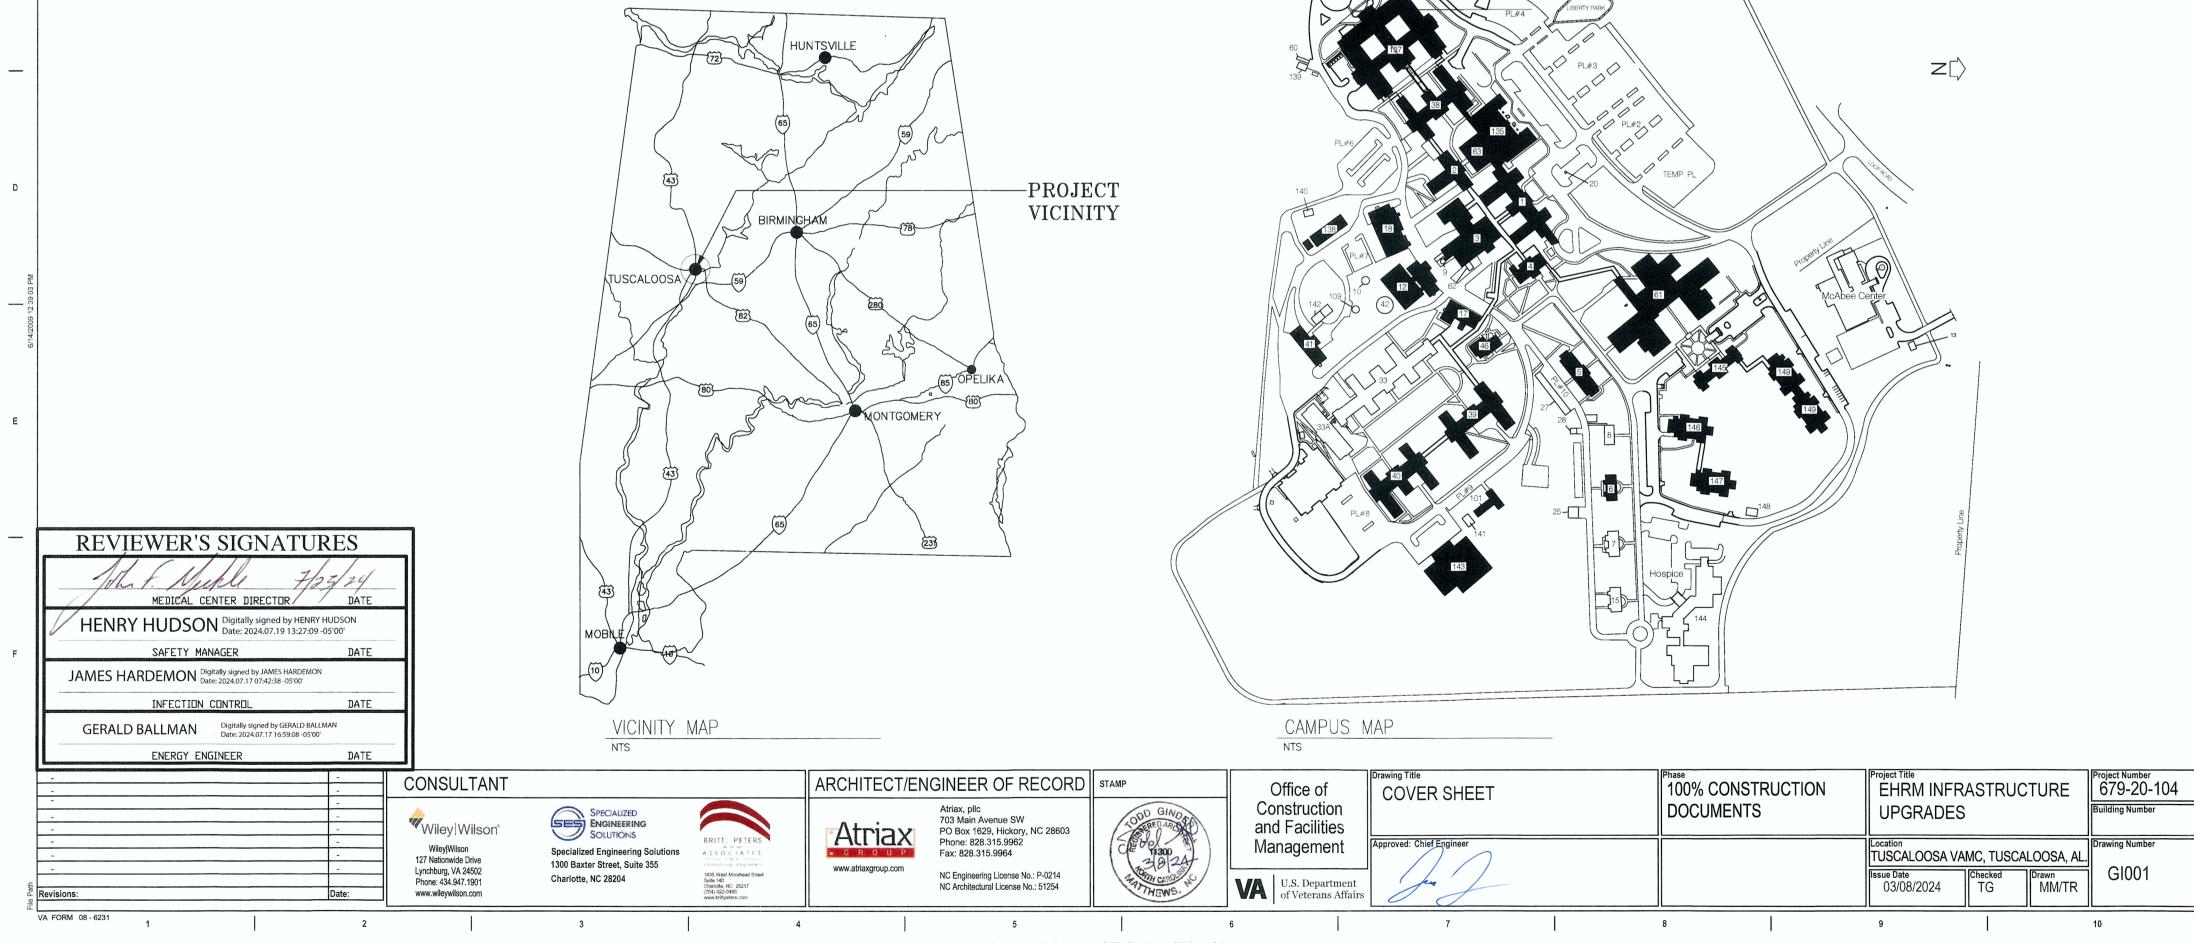

# U.S. Department of Veterans Affairs

# TUSCALOOSA VA MEDICAL CENTER TUSCALOOSA, AL 35404