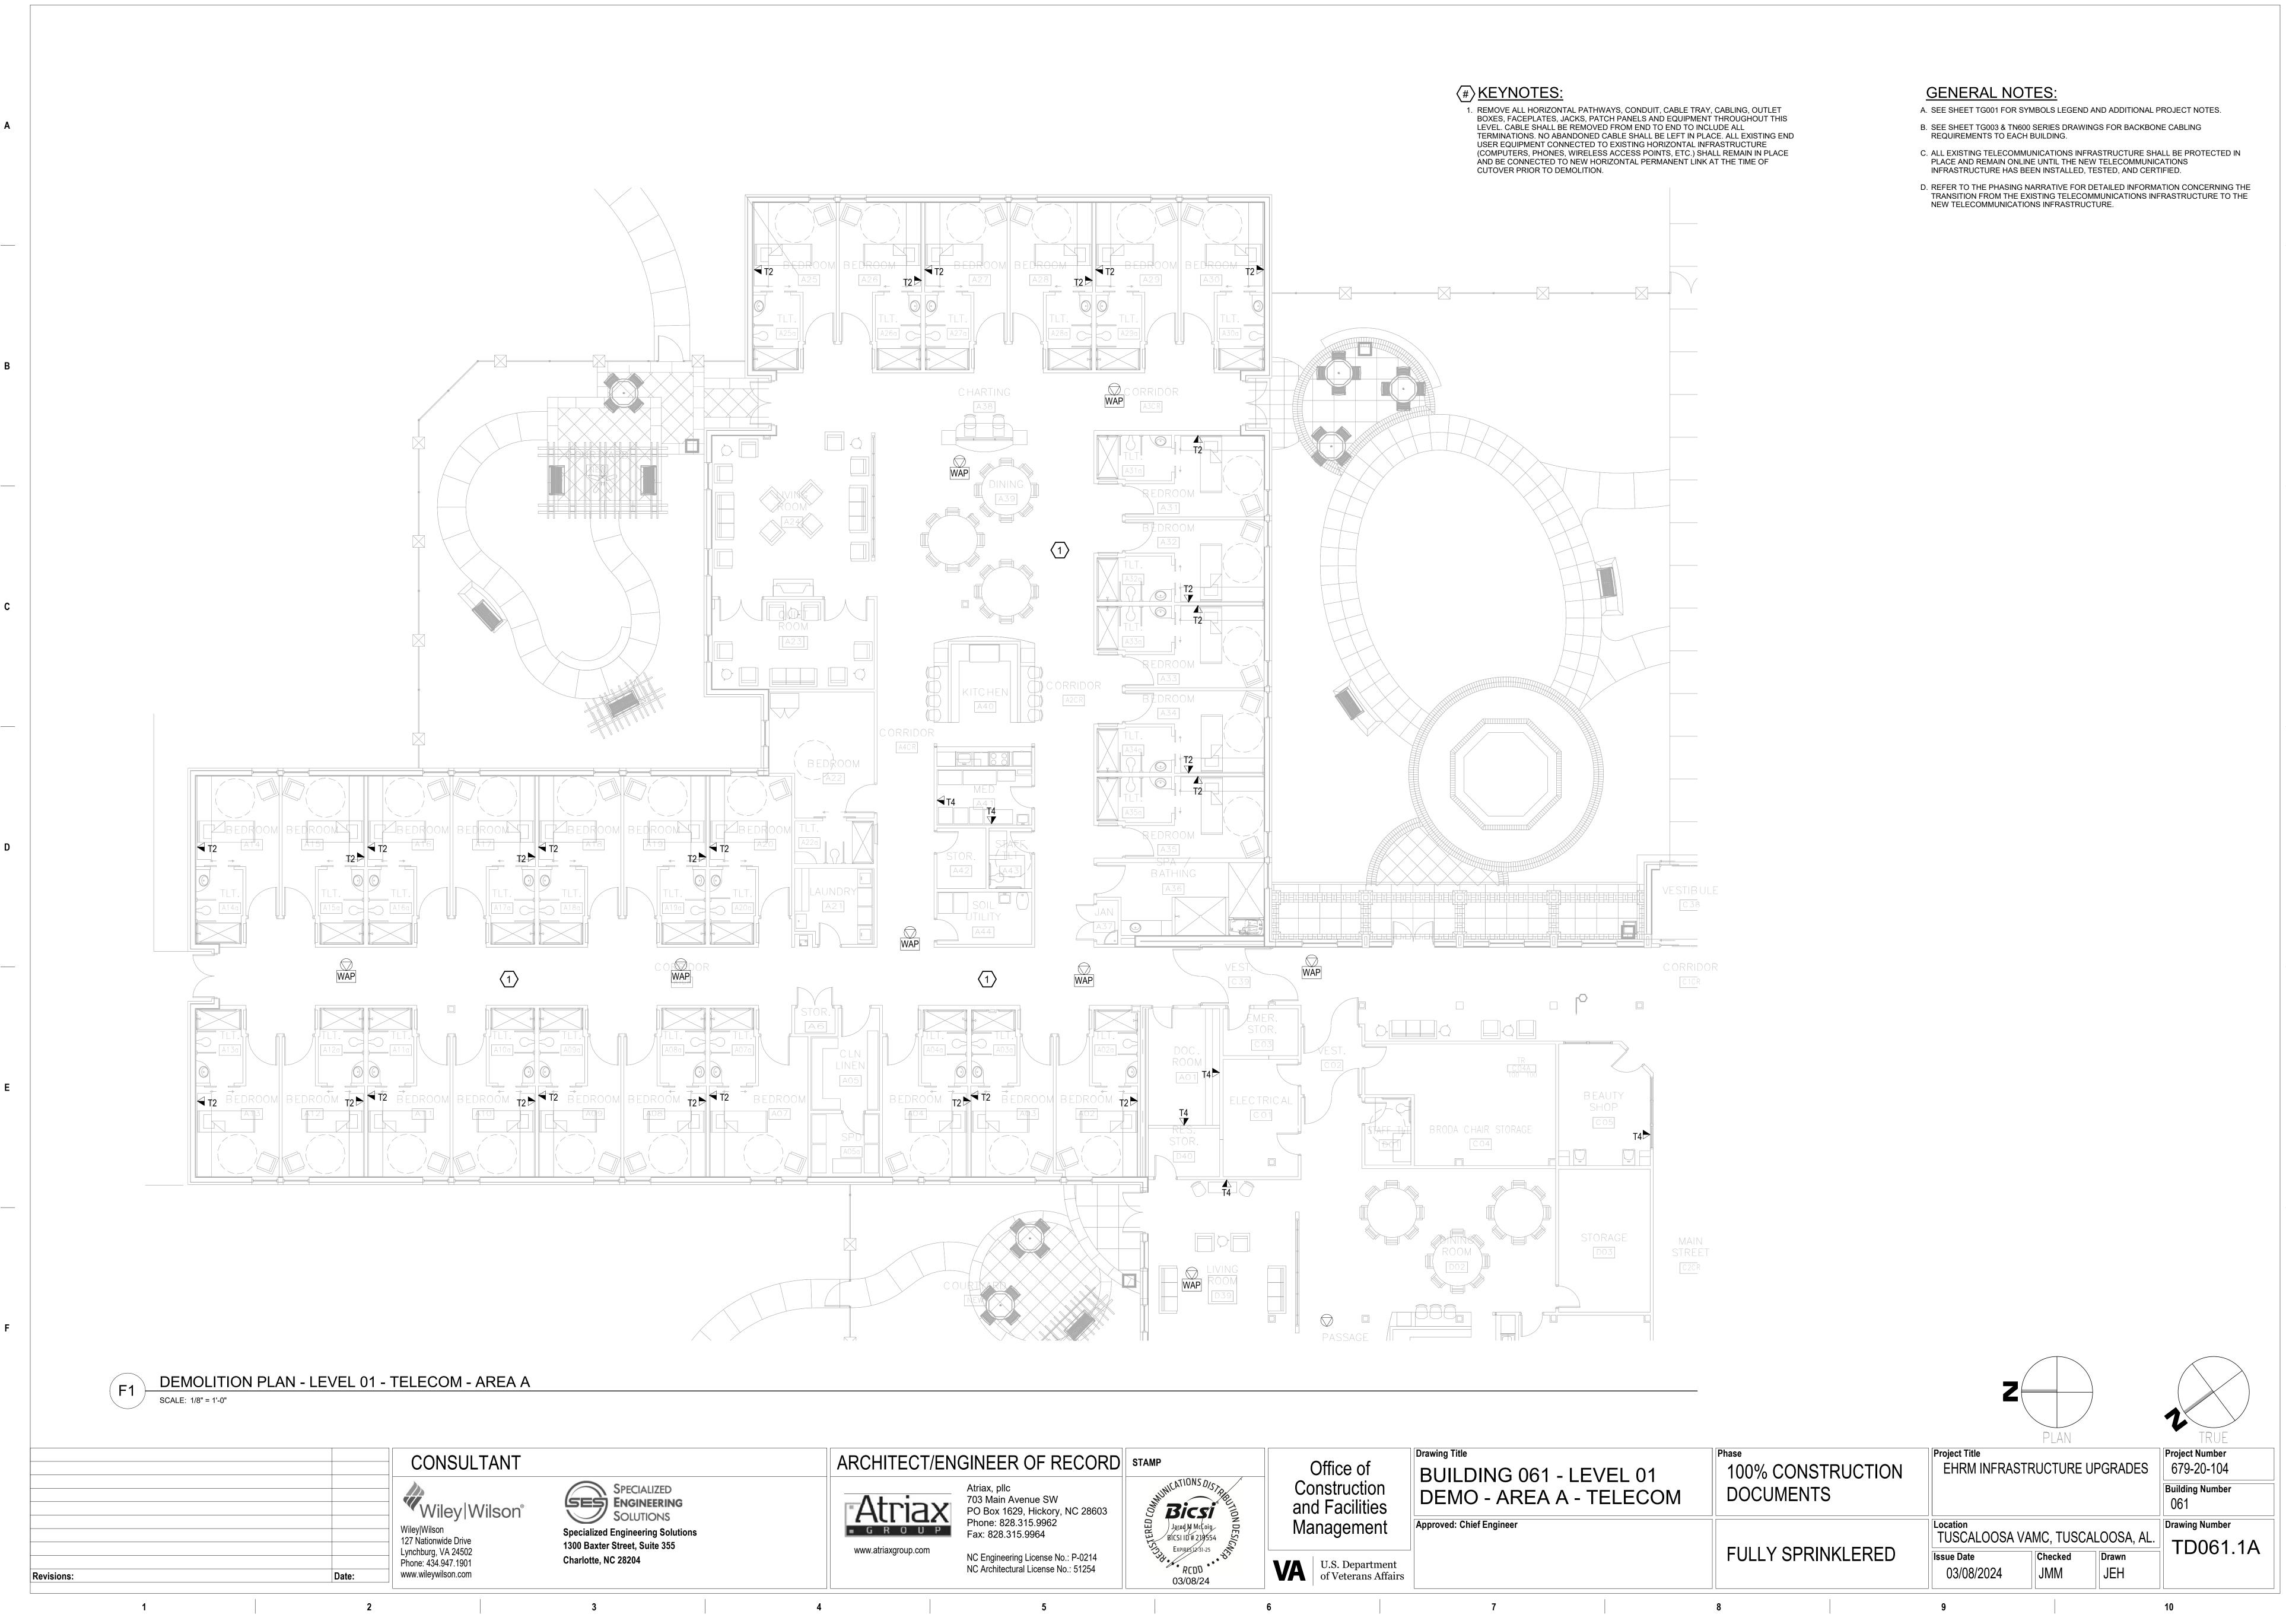

Wiley|Wilson 127 Nationwide Drive Lynchburg, VA 24502 Phone: 434.947.1901 www.wileywilson.com Date: Revisions:

SPECIALIZED ENGINEERING SOLUTIONS Specialized Engineering Solutions 1300 Baxter Street, Suite 355 Charlotte, NC 28204

www.atriaxgroup.com

Atriax, pllc 703 Main Avenue SW PO Box 1629, Hickory, NC 28603 Phone: 828.315.9962 Fax: 828.315.9964 NC Engineering License No.: P-0214 NC Architectural License No.: 51254



Office of Construction and Facilities Management U.S. Department of Veterans Affairs

Drawing Title

BUILDING 061 - LEVEL 01 DEMO - TELECOM Approved: Chief Engineer

100% CONSTRUCTION **DOCUMENTS** 

FULLY SPRINKLERED

Project Title EHRM INFRASTRUCTURE UPGRADES

Issue Date

03/08/2024

Building Number 061 Drawing Number TUSCALOOSA VAMC, TUSCALOOSA, AL TD061.1 Drawn JEH





Drawing Title

Approved: Chief Engineer

BUILDING 061 - LEVEL 01

DEMO - AREA C - TELECOM

Office of

Construction and Facilities

Management

U.S. Department of Veterans Affairs

CUTOVER PRIOR TO DEMOLITION.

1. REMOVE ALL HORIZONTAL PATHWAYS, CONDUIT, CABLE TRAY, CABLING, OUTLET BOXES, FACEPLATES, JACKS, PATCH PANELS AND EQUIPMENT THROUGHOUT THIS LEVEL. CABLE SHALL BE REMOVED FROM END TO END TO INCLUDE ALL TERMINATIONS. NO ABANDONED CABLE SHALL BE LEFT IN PLACE. ALL EXISTING END USER EQUIPMENT CONNECTED TO EXISTING HORIZONTAL INFRASTRUCTURE (COMPUTERS, PHONES, WIRELESS ACCESS POINTS, ETC.) SHALL REMAIN IN PLACE AND BE CONNECTED TO NEW HORIZONTAL PERMANENT LINK AT THE TIME OF

## **GENERAL NOTES:**

- A. SEE SHEET TG001 FOR SYMBOLS LEGEND AND ADDITIONAL PROJECT NOTES.
- B. SEE SHEET T