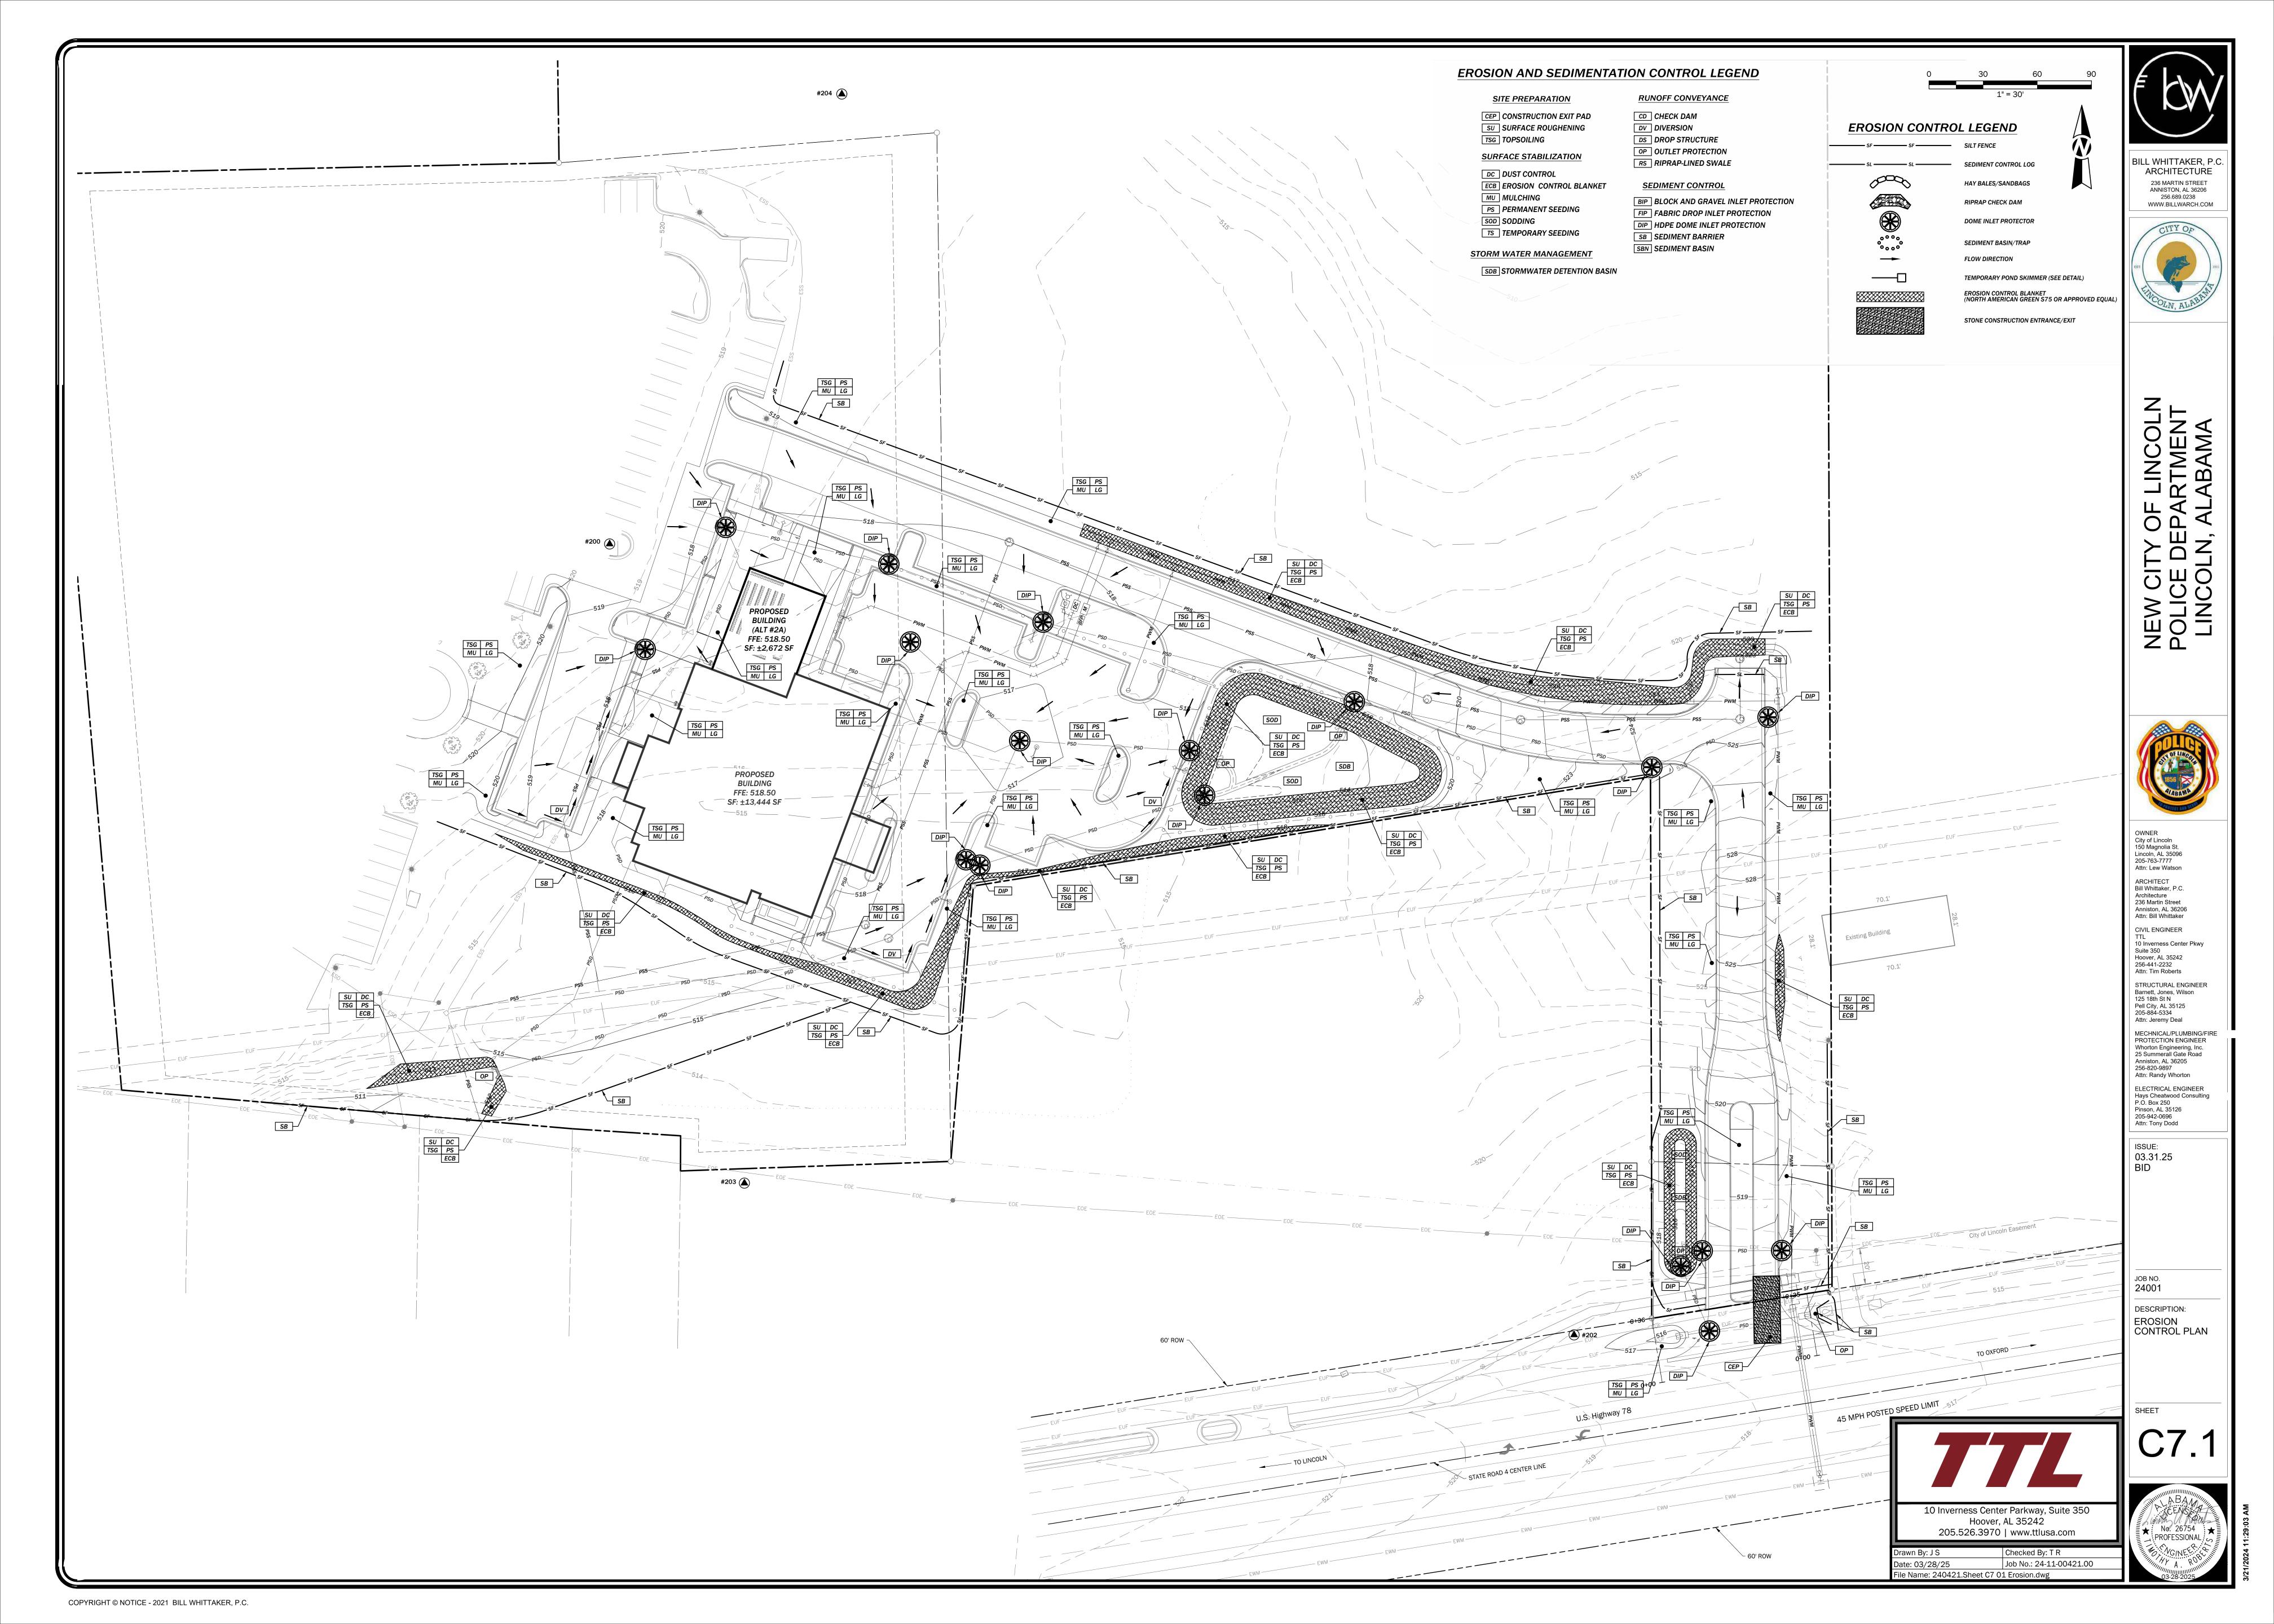

AL 35096
205-763-7777
Attn: Lew Watson ARCHITECT
Bill Whittaker, P.C.
Architecture
236 Martin Street
Anniston, AL 36206
Attn: Bill Whittaker CIVIL ENGINEER TTL 10 Inverness Center Pkwy Suite 350 Hoover, AL 35242 256-441-2232 Attn: Tim Roberts STRUCTURAL ENGINEER Barnett, Jones, Wilson 125 18th St N Pell City, AL 35125 205-884-5334 Attn: Jeremy Deal MECHNICAL/PLUMBING/FIRE PROTECTION ENGINEER Whorton Engineering, Inc. 25 Summerall Gate Road Anniston, AL 36205 256-820-9897 Attn: Randy Whorton

ELECTRICAL ENGINEER
Hays Cheatwood Consulting
P.O. Box 250
Pinson, AL 35126
205-942-0696
Attn: Tony Dodd ISSUE: 03.31.25 BID

24001 DESCRIPTION: SANITARY SEWER AND WATER MAIN PROFILES

SHEET

10 Inverness Center Parkway, Suite 350 Hoover, AL 35242 205.526.3970 | www.ttlusa.com Job No.: 24-11-00421.00





COPYRIGHT © NOTICE - 2021 BILL WHITTAKER, P.C.

(701) ALL BLACK ON ORANGE CONSTRUCTION SIGNS SHALL BE FABRICATED USING TYPE XI FLUORESCENT ORANGE REFLECTIVE SHEETING MATERIAL FOR THE SIGN BACKGROUND.

(702) DURING NON-WORKING HOURS NO EQUIPMENT OR MATERIAL SHALL BE PARKED OR STORED CLOSER THAN 30 FEET TO THE EDGE OF ANY ROADWAY CARRYING TRAFFIC. WHEN THIS IS NOT PRACTICAL, IT SHALL BE PLACED IN AN AREA APPROVED BY THE ENGINEER AND DELINEATED BY REFLECTORIZED DRUMS. THIS INCLUDES STORAGE OF TRAFFIC CONTROL DEVICES SUCH AS TRAILER MOUNTED OR OTHER TEMPORARY SIGNS, BARRICADES, DRUMS, ETC. WHICH ARE NOT IN USE DURING NON-WORKING HOURS. TO BE FURNISHED BY THE CONTRACTOR WITHOUT COST TO THE ALDOT. (SEE SKETCH ON SHEET

(703) WHERE THE LOCATION OF A REQUIRED SIGN FALLS IN A DRIVEWAY, SIDEWALK