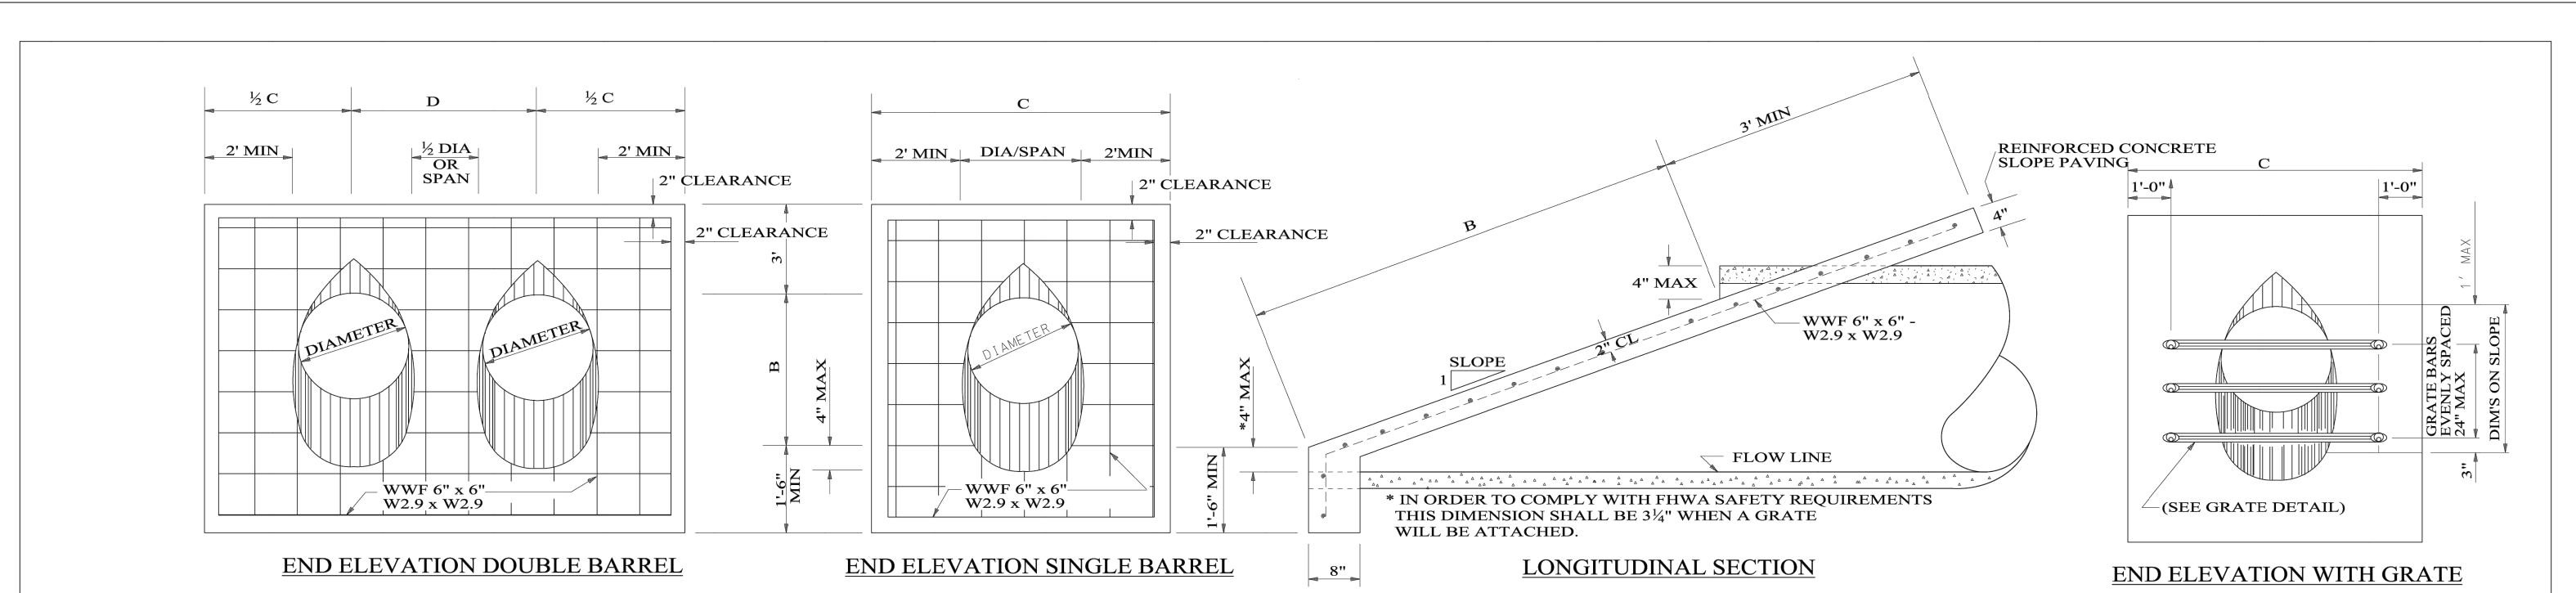

ROSINEL

NO. 26754



ile Name: 240421.Sheet C9 01 Details.dwg





NEW CIT POLICE D LINCOLI



OWNER
City of Lincoln
150 Magnolia St.
Lincoln, AL 35096
205-763-7777 Attn: Lew Watson ARCHITECT Bill Whittaker, P.C. Architecture 236 Martin Street Anniston, AL 36206 CIVIL ENGINEER

10 Inverness Center Pkwy Suite 350 Hoover, AL 35242 256-441-2232 Attn: Tim Roberts STRUCTURAL ENGINEER Barnett, Jones, Wilson 125 18th St N Pell City, AL 35125 205-884-5334

Attn: Jeremy Deal MECHNICAL/PLUMBING/FIRE PROTECTION ENGINEER Whorton Engineering, Inc. 25 Summerall Gate Road Anniston, AL 36205 256-820-9897 Attn: Randy Whorton ELECTRICAL ENGINEER

Hays Cheatwood Consulting P.O. Box 250

205-942-0696 Attn: Tony Dodd ISSUE: 03.31.25

BID

Pinson, AL 35126

JOB NO. 24001

DESCRIPTION: ALDOT STANDARD DETAILS







OF TRANSPORTATION

1409 COLISEUM BOULEVARD

MONTGOMERY, AL 36130-3050

THIS DRAWING REPRESENTS DESIGNS PREPARED FOR USE BY THE ALABAMA

CONSENT OF THE ALABAMA DEPARTMENT OF TRANSPORTATION REPRESENTATIVE

AUTHORIZED TO APPROVE THIS USE. ANYONE MAKING UNAUTHORIZED USE OF THIS

DRAWING MAY BE PROSECUTED TO THE FULLEST EXTENT OF THE LAW.

LABAMA DEPARTMENT DEPARTMENT OF TRANSPORTATION AND IS NOT TO BE COPIED, REPRODUCED, ALTERED, 1. Changed notes 3, 4, & 5 to allow the use of HDPE pipe on 9-12-1997 by C.J.S.

OR USED BY ANYONE, OR ANY ORGANIZATION, WITHOUT THE EXPRESSED WRITTEN 2. Adjusted Note No. 7 requiring use of Grate on 1-2-2009 by W.W.A.

| DIMENSIONS AND QUANTITIES                                            |                                                        |