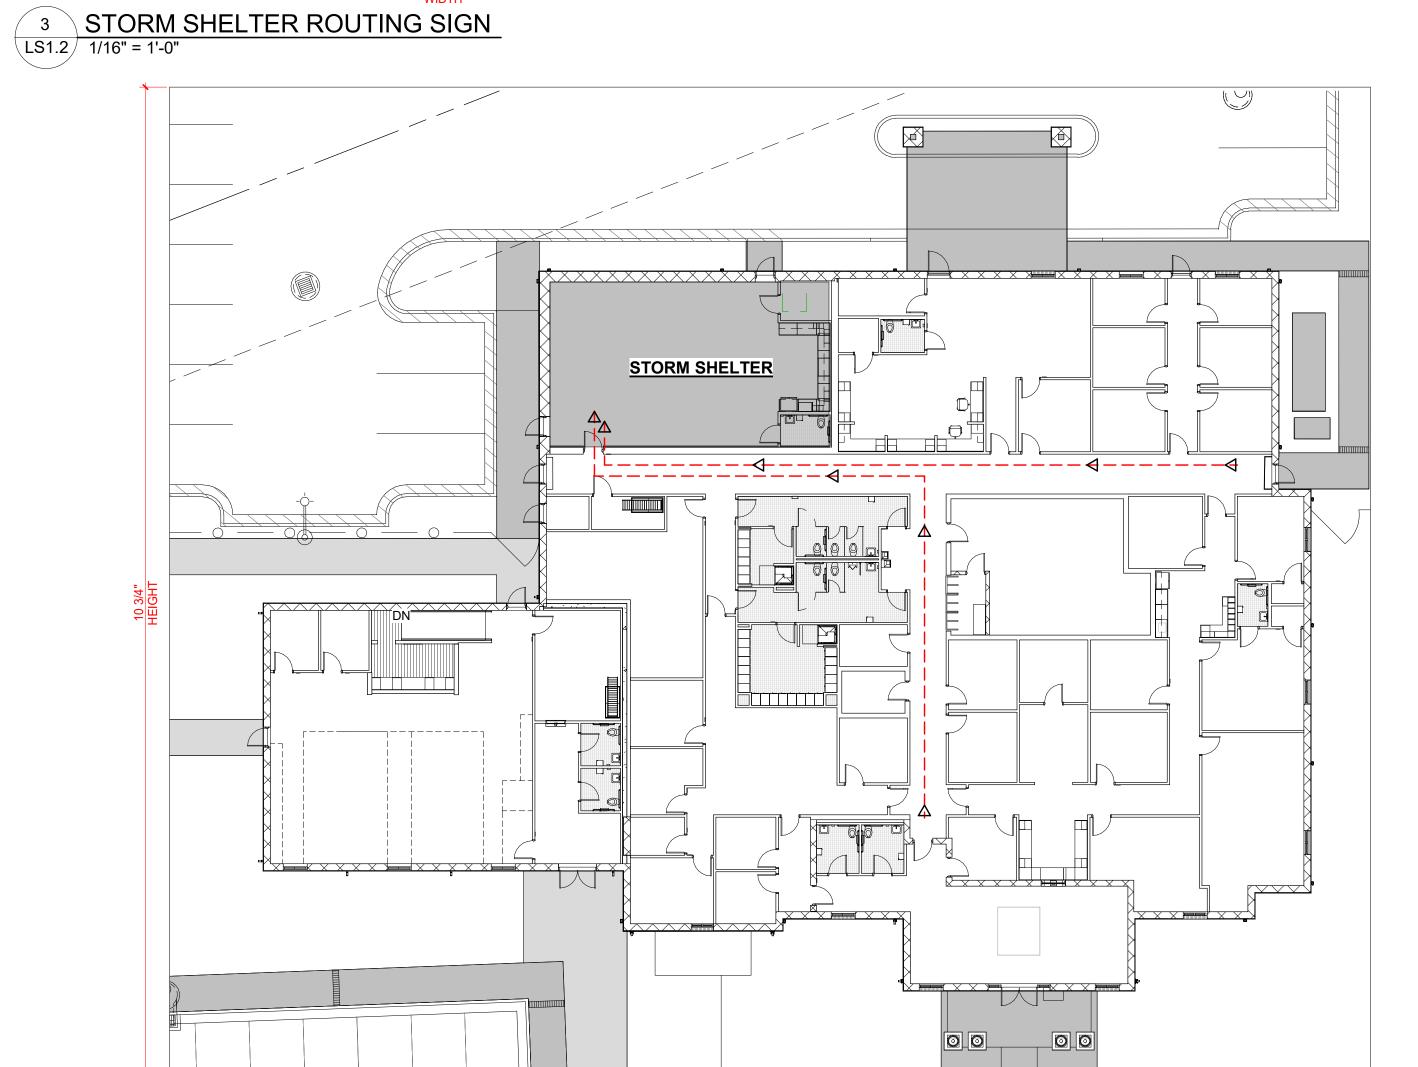

| 100% REDUCTION<br>INVENTER ROOM | 0 SF     |  |  |  |  |  |
| STORM SHEL                                                                                                                                                                               | TER USABLE AREA=                | 790 SF   |  |  |  |  |  |
| NOTE: AREA INDICATED BY HATCH IS STORM SHELTER - PROVIDE TWO (2) HOUR RATING AT ROOF ASSEMBLY. 2 HOUR RATING IS FOR PROTECTION FROM FIRE ON THE EXTERIOR AND THEREFORE STEEL DECKING AND |                                 |          |  |  |  |  |  |

JOSITS ARE NOT PROTECTED FROM THE INTERIOR SIDE.

THE TWO HOUR FIRE RATING IS ACCOMPLISHED BY THE

THICKNESS OF THE ROOF CONCRETE.









4 STORM SHELTER ROUTING SIGN- COURT ROOM SHELL ALTERNATE

-----

STORM SHELTER

INTERNATIONAL CODE COUNCIL 500-2020: ICC/NSSA STANDARD FOR THE DESIGN AND CONSTRUCTION OF STORM SHELTERS OCCUPANT LOAD/SHELTER SIZE CALCULATIONS TABLE 501.1.1 OCCUPANT DENSITY 5 SF PER OCCUPANT STANDING OR SEATED 10 SF PER WHEELCHAIR ADA **502.3:** ONE WHEELCHAIR SPACE PER 200 OCCUPANTS OCCUPANT LOAD DENSITY PER TABLE 502.3 THE OCCUPANT LOAD IS CALCULATED AT 1 STUDENT PER 30 SF OF GROSS CLASSROOM AREA PLUS 10% FOR FACULTY PER BULLETIN #23-03 ON 11/23/22 BY THE DEPARTMENT OF FINANCE REAL PROPERTY, DIVISION OF CONSTRUCTION MANAGEMENT THE SHELTER SIZE IS BASED ON THE OCCUPANT LOAD AND THE PARAMETERS SET FORTH IN ICC 500 502. TOTAL USABLE AREA: 15,301 SQ FT 790 / 5 SF PER OCCUPANT (PER ICC 501.1.1 & FLOOR AREA LE