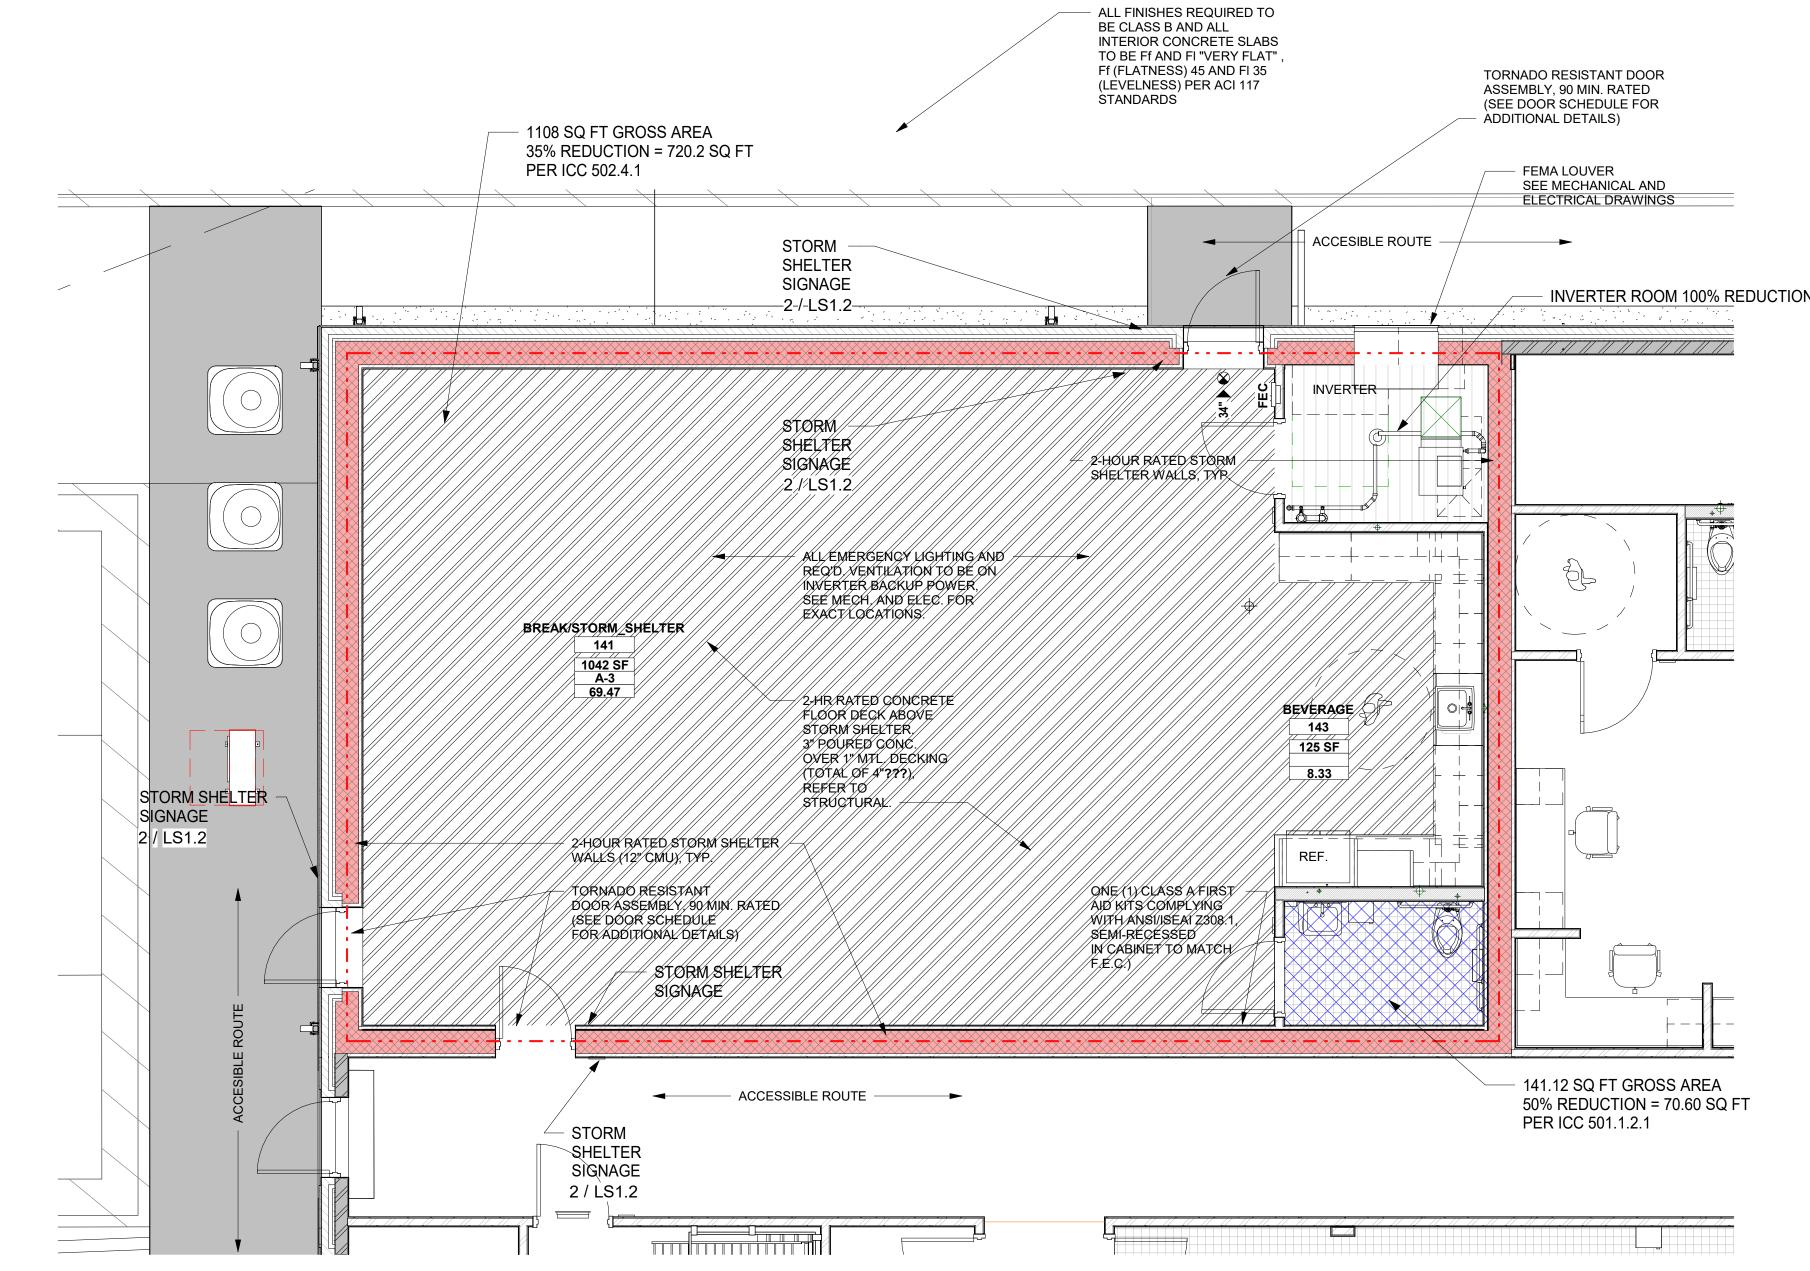

| 100% REDUCTION<br>INVENTER ROOM | 0 SF     |  |  |  |  |  |
| STORM SHEL                                                                                                                                                                               | TER USABLE AREA=                | 790 SF   |  |  |  |  |  |
| NOTE: AREA INDICATED BY HATCH IS STORM SHELTER - PROVIDE TWO (2) HOUR RATING AT ROOF ASSEMBLY. 2 HOUR RATING IS FOR PROTECTION FROM FIRE ON THE EXTERIOR AND THEREFORE STEEL DECKING AND |                                 |          |  |  |  |  |  |

JOSITS ARE NOT PROTECTED FROM THE INTERIOR SIDE.

THE TWO HOUR FIRE RATING IS ACCOMPLISHED BY THE

THICKNESS OF THE ROOF CONCRETE.









4 STORM SHELTER ROUTING SIGN- COURT ROOM SHELL ALTERNATE

-----

STORM SHELTER

INTERNATIONAL CODE COUNCIL 500-2020: ICC/NSSA STANDARD FOR THE DESIGN AND CONSTRUCTION OF STORM SHELTERS OCCUPANT LOAD/SHELTER SIZE CALCULATIONS TABLE 501.1.1 OCCUPANT DENSITY 5 SF PER OCCUPANT STANDING OR SEATED 10 SF PER WHEELCHAIR ADA **502.3:** ONE WHEELCHAIR SPACE PER 200 OCCUPANTS OCCUPANT LOAD DENSITY PER TABLE 502.3 THE OCCUPANT LOAD IS CALCULATED AT 1 STUDENT PER 30 SF OF GROSS CLASSROOM AREA PLUS 10% FOR FACULTY PER BULLETIN #23-03 ON 11/23/22 BY THE DEPARTMENT OF FINANCE REAL PROPERTY, DIVISION OF CONSTRUCTION MANAGEMENT THE SHELTER SIZE IS BASED ON THE OCCUPANT LOAD AND THE PARAMETERS SET FORTH IN ICC 500 502. TOTAL USABLE AREA: 15,301 SQ FT 790 / 5 SF PER OCCUPANT (PER ICC 501.1.1 & FLOOR A