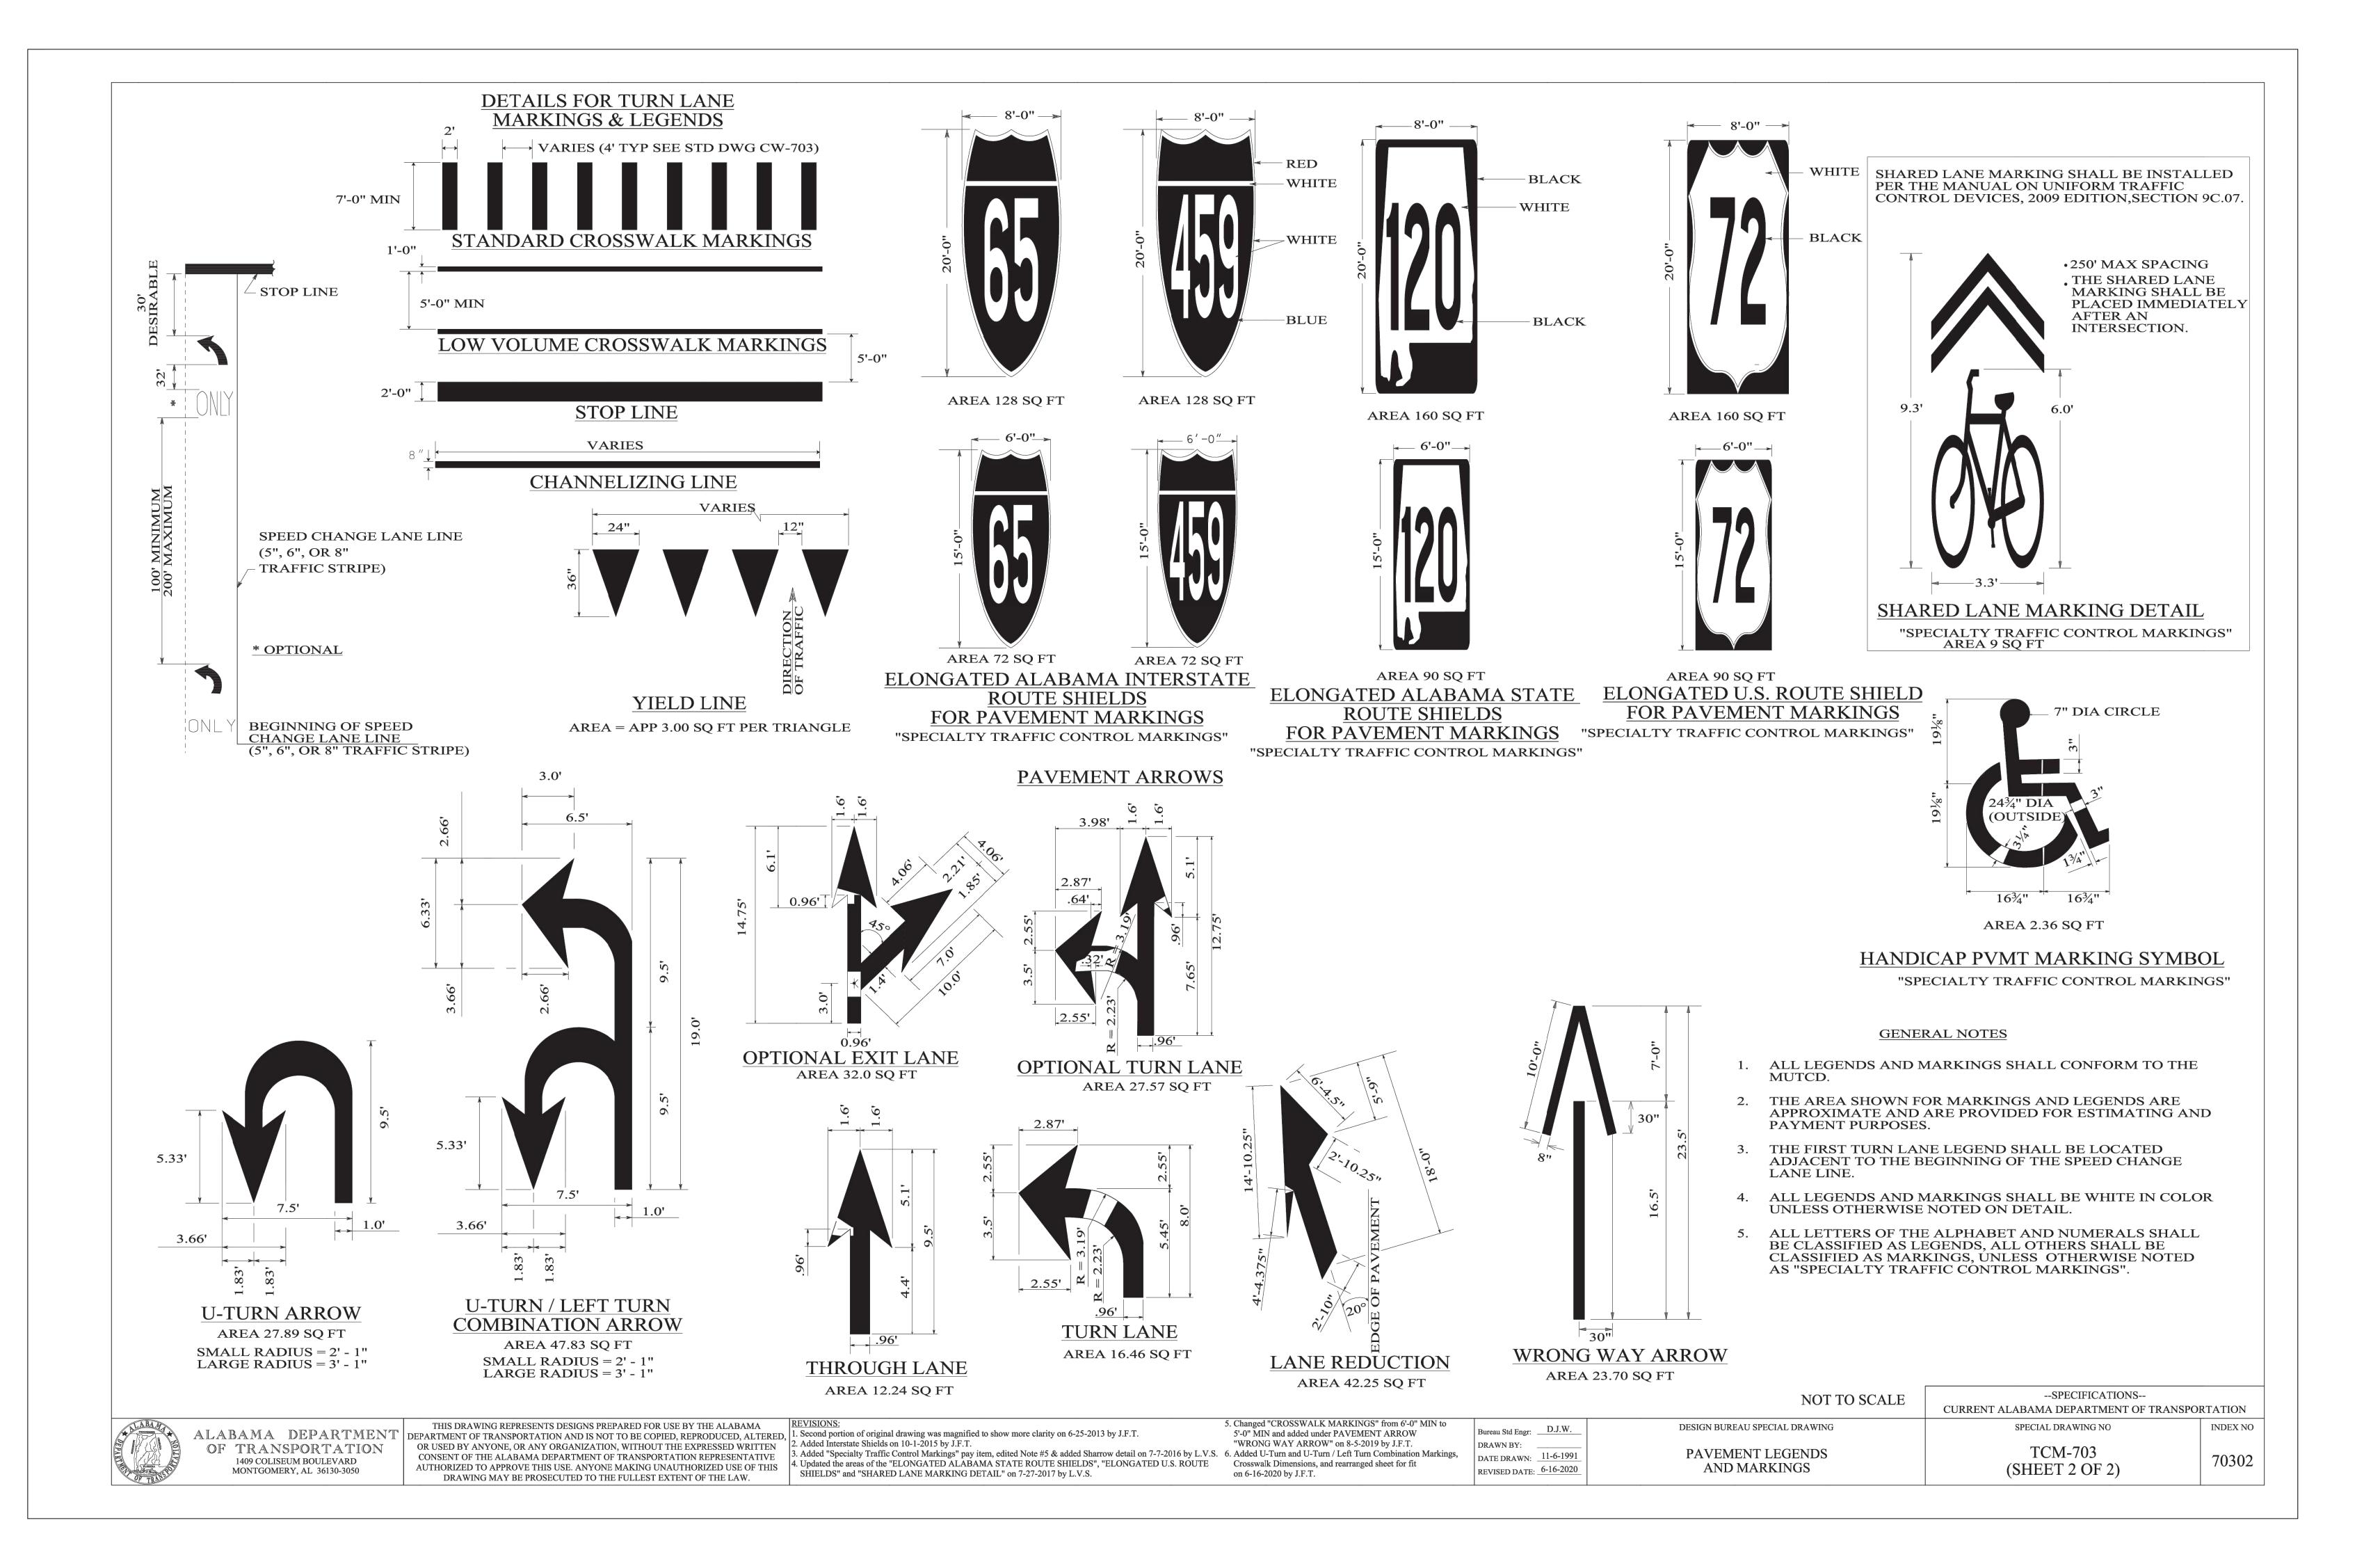

24001

DESCRIPTION:
ALDOT STANDARD
DETAILS





DRAWING MAY BE PROSECUTED TO THE FULLEST EXTENT OF THE LAW.





NEW C POLIC



Architecture 236 Martin Street Anniston, AL 36206 Attn: Bill Whittaker CIVIL ENGINEER 10 Inverness Center Pkwy Suite 350 Hoover, AL 35242 256-441-2232 Attn: Tim Roberts STRUCTURAL ENGINEER Barnett, Jones, Wilson 125 18th St N Pell City, AL 35125 205-884-5334 Attn: Jeremy Deal

Lincoln, AL 35096 205-763-7777 Attn: Lew Watson ARCHITECT Bill Whittaker, P.C.

MECHNICAL/PLUMBING/FIRE PROTECTION ENGINEER Whorton Engineering, Inc. 25 Summerall Gate Road Anniston, AL 36205 256-820-9897 Attn: Randy Whorton ELECTRICAL ENGINEER Hays Cheatwood Consulting P.O. Box 250 Pinson, AL 35126 205-942-0696

03.31.25 BID

Attn: Tony Dodd

24001

DESCRIPTION: ALDOT STANDARD DETAILS





205.526.3970 | www.ttlusa.com

Job No.: 24-11-00421.00 Date: 03/28/25 ile Name: 240421.Sheet C9 01 Details.dwg





NEW CITY OF LINCOLN POLICE DEPARTMENT LINCOLN, ALABAMA



ARCHITECT Bill Whittaker, P.C. Architecture 236 Martin Street Anniston, AL 36206 Attn: Bill Whittaker CIVIL ENGINEER 10 Inverness Center Pkwy Suite 350 Hoover, AL 35242 256-441-2232 Attn: Tim Roberts STRUCTURAL ENGINEER Barnett, Jones, Wilson 125 18th St N Pell City, AL 35125 205-884-5334 Attn: Jeremy Deal MECHNICAL/PLUMBING/FIRE PROTECTION ENGINEER Whorton Engineering, Inc. 25 Summerall Gate Road Anniston, AL 36205 256-820-9897 Attn: Randy Whorton ELECTRICAL ENGINEER Hays Cheatwood Consulting P.O. Box 250 Pinson, AL 35126 205-942-0696

Attn: Lew Watson

ISSUE: 03.31.25 BID

Attn: Tony Dodd

JOB NO. 24001

DESCRIPTIO