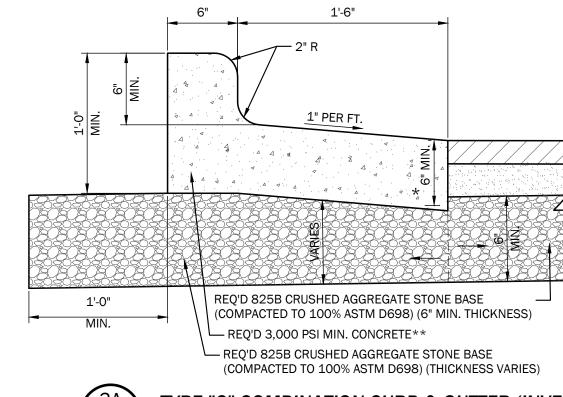

AYER, 1" MAXIMUM AGGREGATE SIZE MIX

(ALDOT 424B)(2.5" COMPACTED THICKNESS)

REQ'D: PRIME COAT "A" (ALDOT SECTION 401D)

REQ'D: TACK COAT (TRACKLESS TACK) (ALDOT 405A)(0.10 GAL/SY)

(ALDOT 825B)(8" COMPACTED THICKNESS) (COMPACTED TO 100% ASTM D 698)

REQ'D: SUBGRADE (ROADBED PROCESSED, COMPACTED TO 98% ASTM D 698)

REQ'D: UNCLASSIFIED/BORROW EXCAVATION (COMPACTED TO 98% ASTM D 698)

(6" MIN THICKNESS)(AS DIRECTED BY THE OWNER'S REPRESENTATIVE)

(ALDOT 424A)(1" COMPACTED THICKNESS)

- REO'D: CRUSHED AGGREGATE STONE BASE COURSE (ALDOT 825B)(6" COMPACTED THICKNESS) (COMPACTED TO 100% ASTM D 698)
- REQ'D: SUBGRADE (ROADBED PROCESSED, COMPACTED TO 98% ASTM D 698) (6" MIN THICKNESS)(AS DIRECTED BY THE OWNER'S REPRESENTATIVE)
- REQ'D: UNCLASSIFIED/BORROW EXCAVATION (COMPACTED TO 98% ASTM D 698)





TYPE "C" COMBINATION CURB & GUTTER (INVERTED)

TYPE "C" COMBINATION CURB & GUTTER

1. THE CONTRACTOR SHALL BE PERMITTED TO USE MACHINE PLACEMENT. THE MACHINE SHALL BE SO DESIGNED TO PLACE, SPREAD, CONSOLIDATE, SCREED, AND FINISH THE CONCRETE IN ONE (1) COMPLETE PASS IN SUCH A MANNER THAT A MINIMUM OF HAND FINISHING WILL BE NECESSARY TO PROVIDE A DENSE AND HOMOGENOUS CONCRETE SECTION. THE MACHINE SHALL SHAPE, VIBRATE, AND/OR EXTRUDE THE CONCRETE FOR THE FULL

2. EXPANSION JOINTS REQ'D. @ 50' INTERVALS (IF HAND FORMED), AT ALL RADII POINTS AT CONCRETE ENTRANCES AND CURB RETURNS, AT DROP INLETS, AT END OF WORK DAYS, AND/OR ALL COLD JOINTS. FILLER MATERIAL SHALL CONFORM TO ASTM C920 AND BE FURNISHED IN A SINGLE ONE-HALF INCH (1/2") THICK PIECE FOR FULL DEPTH AND WIDTH OF THE JOINT. 3. CONT