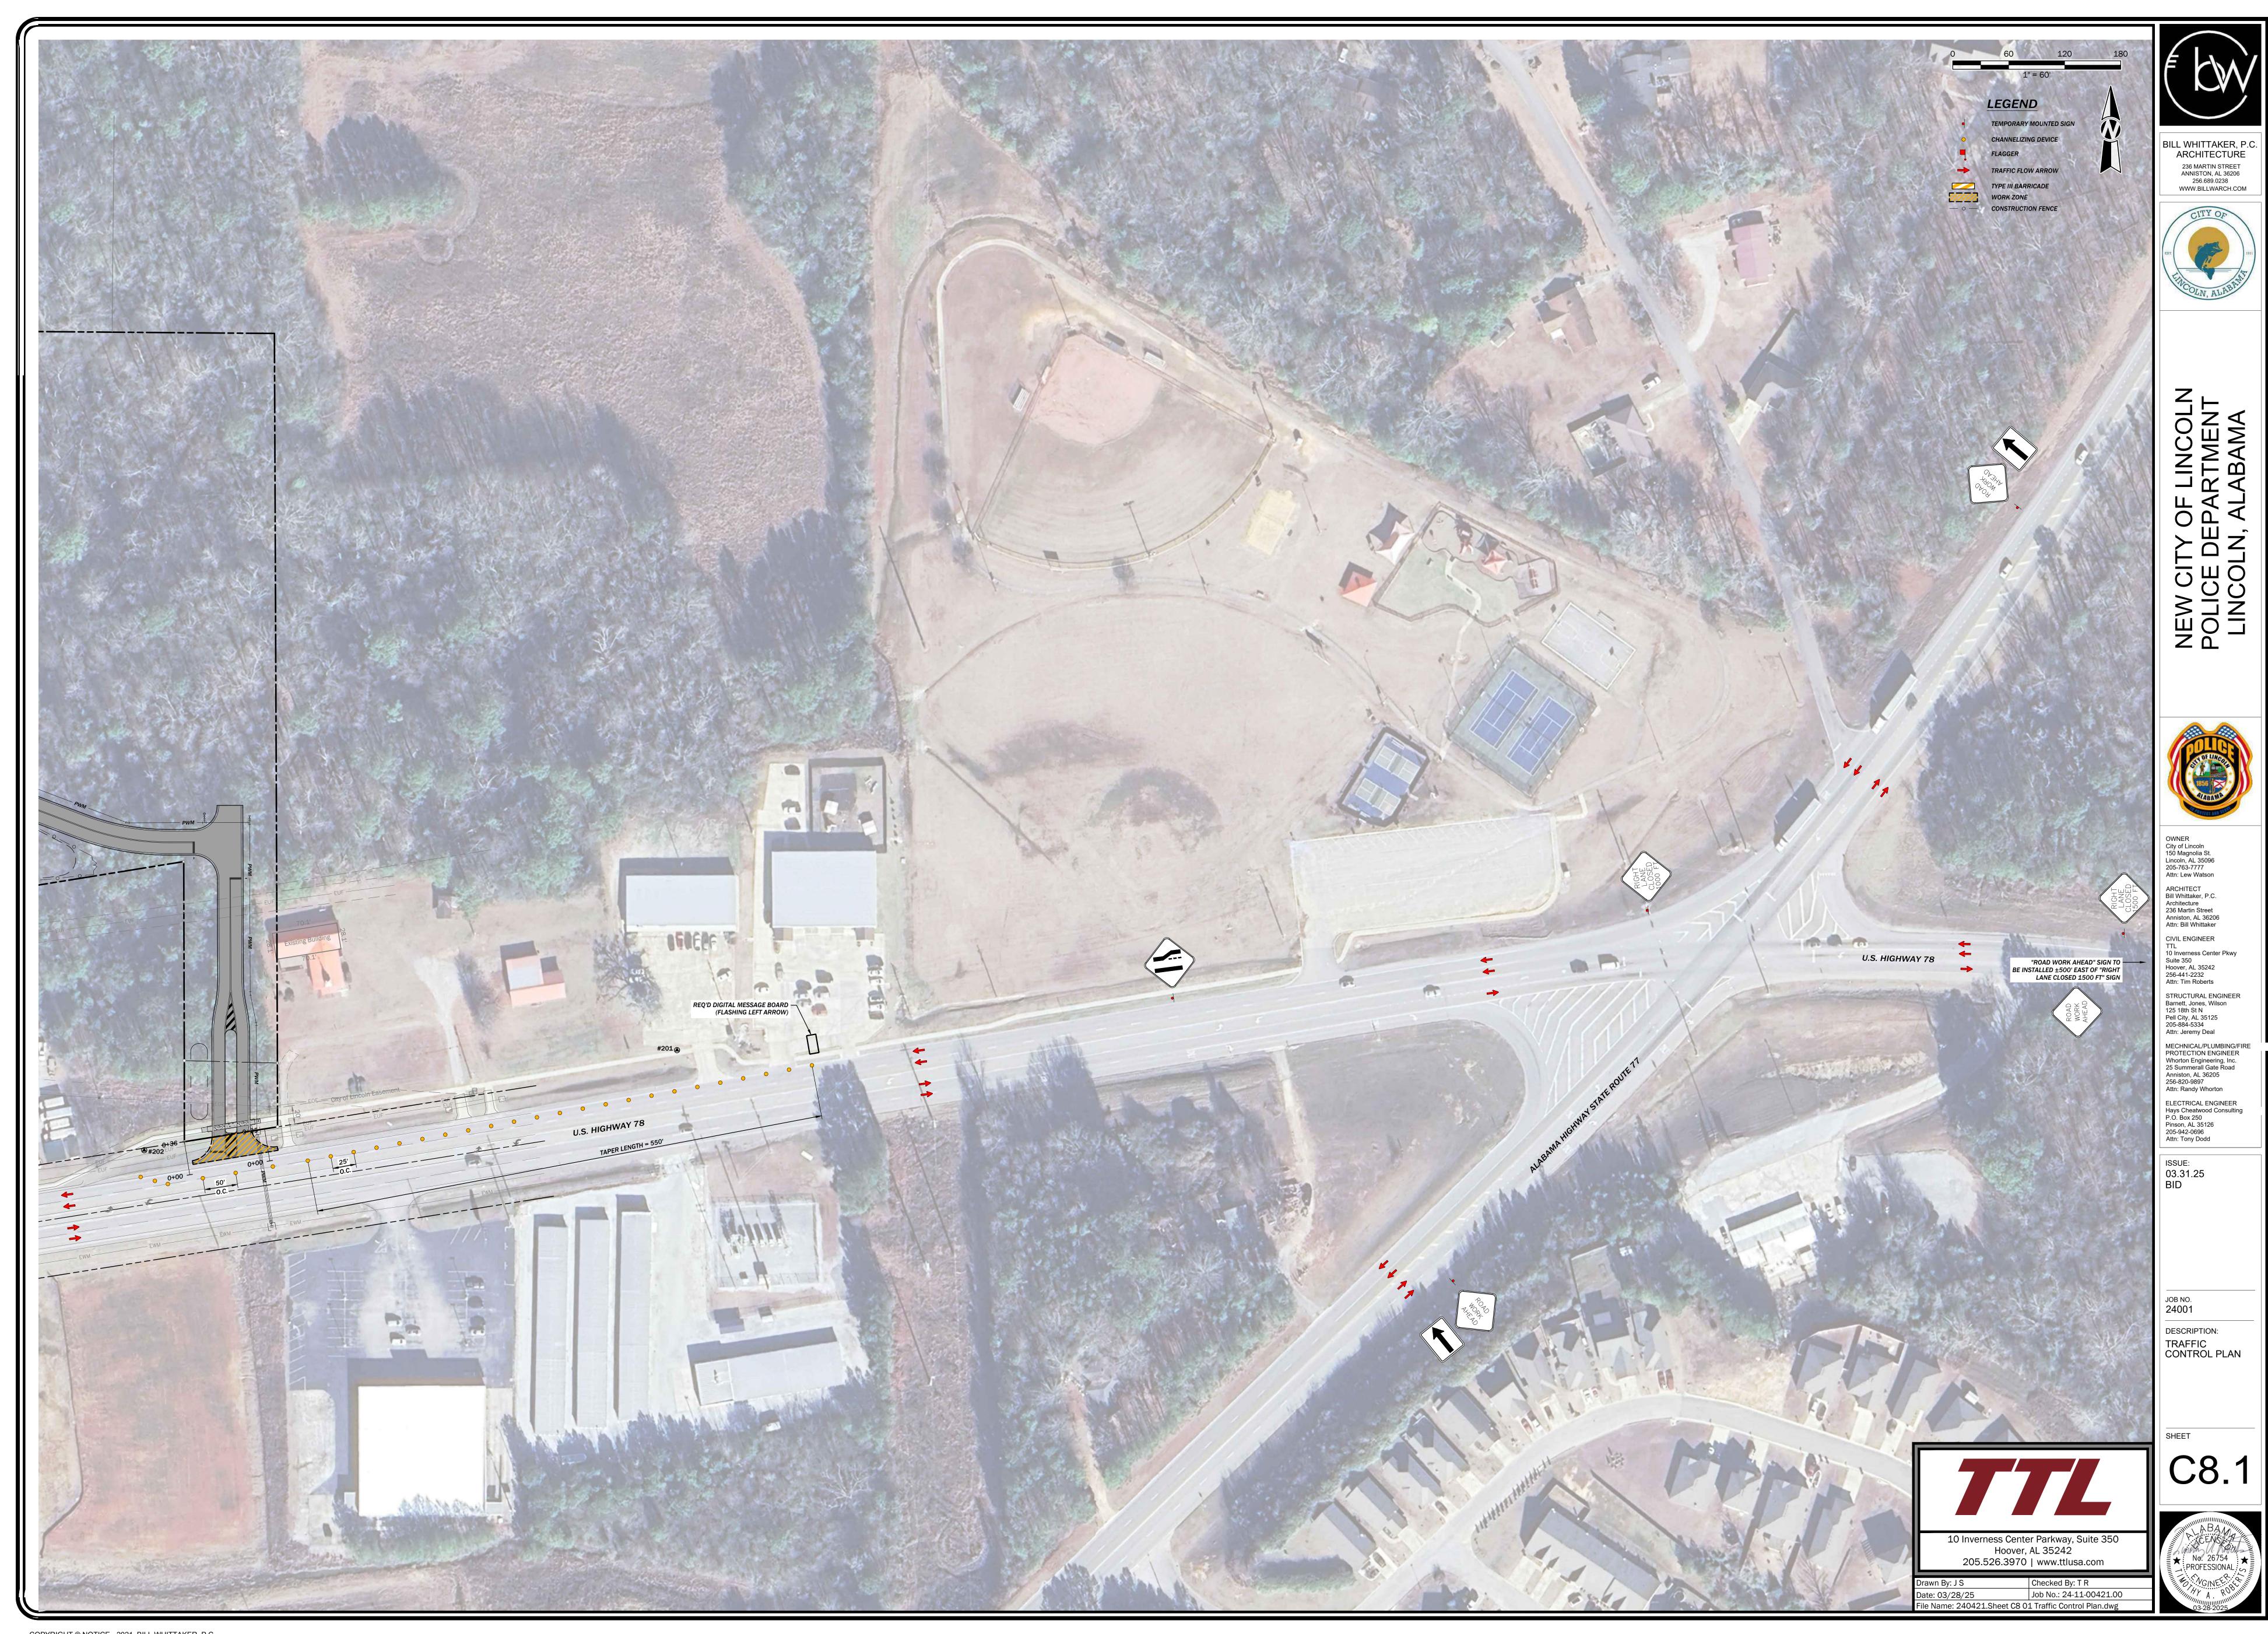

35096
205-763-7777
Attn: Lew Watson ARCHITECT
Bill Whittaker, P.C.
Architecture
236 Martin Street
Anniston, AL 36206
Attn: Bill Whittaker CIVIL ENGINEER TTL 10 Inverness Center Pkwy Suite 350 Hoover, AL 35242 256-441-2232 Attn: Tim Roberts STRUCTURAL ENGINEER Barnett, Jones, Wilson 125 18th St N Pell City, AL 35125 205-884-5334 Attn: Jeremy Deal MECHNICAL/PLUMBING/FIRE PROTECTION ENGINEER Whorton Engineering, Inc. 25 Summerall Gate Road Anniston, AL 36205 256-820-9897 Attn: Randy Whorton

ELECTRICAL ENGINEER
Hays Cheatwood Consulting
P.O. Box 250
Pinson, AL 35126
205-942-0696
Attn: Tony Dodd ISSUE: 03.31.25 BID

24001 DESCRIPTION: SANITARY SEWER AND WATER MAIN PROFILES

SHEET

10 Inverness Center Parkway, Suite 350 Hoover, AL 35242 205.526.3970 | www.ttlusa.com Job No.: 24-11-00421.00





COPYRIGHT © NOTICE - 2021 BILL WHITTAKER, P.C.

(701) ALL BLACK ON ORANGE CONSTRUCTION SIGNS SHALL BE FABRICATED USING TYPE XI FLUORESCENT ORANGE REFLECTIVE SHEETING MATERIAL FOR THE SIGN BACKGROUND.

(702) DURING NON-WORKING HOURS NO EQUIPMENT OR MATERIAL SHALL BE PARKED OR STORED CLOSER THAN 30 FEET TO THE EDGE OF ANY ROADWAY CARRYING TRAFFIC. WHEN THIS IS NOT PRACTICAL, IT SHALL BE PLACED IN AN AREA APPROVED BY THE ENGINEER AND DELINEATED BY REFLECTORIZED DRUMS. THIS INCLUDES STORAGE OF TRAFFIC CONTROL DEVICES SUCH AS TRAILER MOUNTED OR OTHER TEMPORARY SIGNS, BARRICADES, DRUMS, ETC. WHICH ARE NOT IN USE DURING NON-WORKING HOURS. TO BE FURNISHED BY THE CONTRACTOR WITHOUT COST TO THE ALDOT. (SEE SKETCH ON SHEET

(703) WHERE THE LOCATION OF A REQUIRED SIGN FALLS IN A DRIVEWAY, SIDEWALK,