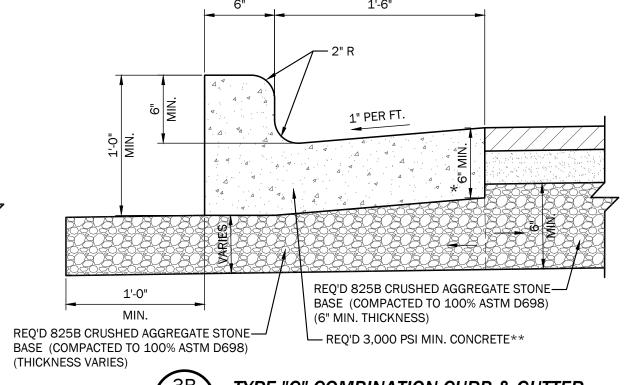

ER, 1" MAXIMUM AGGREGATE SIZE MIX

(ALDOT 424B)(2.5" COMPACTED THICKNESS)

REQ'D: PRIME COAT "A" (ALDOT SECTION 401D)

REQ'D: TACK COAT (TRACKLESS TACK) (ALDOT 405A)(0.10 GAL/SY)

(ALDOT 825B)(8" COMPACTED THICKNESS) (COMPACTED TO 100% ASTM D 698)

REQ'D: SUBGRADE (ROADBED PROCESSED, COMPACTED TO 98% ASTM D 698)

REQ'D: UNCLASSIFIED/BORROW EXCAVATION (COMPACTED TO 98% ASTM D 698)

(6" MIN THICKNESS)(AS DIRECTED BY THE OWNER'S REPRESENTATIVE)

(ALDOT 424A)(1" COMPACTED THICKNESS)

- REO'D: CRUSHED AGGREGATE STONE BASE COURSE (ALDOT 825B)(6" COMPACTED THICKNESS) (COMPACTED TO 100% ASTM D 698)
- REQ'D: SUBGRADE (ROADBED PROCESSED, COMPACTED TO 98% ASTM D 698) (6" MIN THICKNESS)(AS DIRECTED BY THE OWNER'S REPRESENTATIVE)
- REQ'D: UNCLASSIFIED/BORROW EXCAVATION (COMPACTED TO 98% ASTM D 698)





TYPE "C" COMBINATION CURB & GUTTER (INVERTED)

TYPE "C" COMBINATION CURB & GUTTER

1. THE CONTRACTOR SHALL BE PERMITTED TO USE MACHINE PLACEMENT. THE MACHINE SHALL BE SO DESIGNED TO PLACE, SPREAD, CONSOLIDATE, SCREED, AND FINISH THE CONCRETE IN ONE (1) COMPLETE PASS IN SUCH A MANNER THAT A MINIMUM OF HAND FINISHING WILL BE NECESSARY TO PROVIDE A DENSE AND HOMOGENOUS CONCRETE SECTION. THE MACHINE SHALL SHAPE, VIBRATE, AND/OR EXTRUDE THE CONCRETE FOR THE FULL

2. EXPANSION JOINTS REQ'D. @ 50' INTERVALS (IF HAND FORMED), AT ALL RADII POINTS AT CONCRETE ENTRANCES AND CURB RETURNS, AT DROP INLETS, AT END OF WORK DAYS, AND/OR ALL COLD JOINTS. FILLER MATERIAL SHALL CONFORM TO ASTM C920 AND BE FURNISHED IN A SINGLE ONE-HALF INCH (1/2") THICK PIECE FOR FULL DEPTH AND WIDTH OF THE JOINT. 3. CONTRA