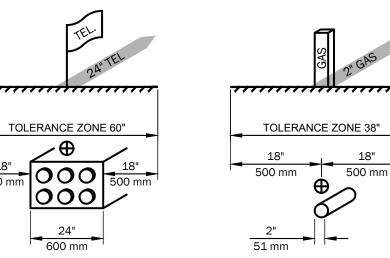

my Deal

MECHNICAL/PLUMBING/FIRE
PROTECTION ENGINEER
Whorton Engineering, Inc.

Attn: Tim Roberts

Whorton Engineering, Inc.
25 Summerall Gate Road
Anniston, AL 36205
256-820-9897
Attn: Randy Whorton

ELECTRICAL ENGINEER
Hays Cheatwood Consulting
P.O. Box 250
Pinson, AL 35126
205-942-0696

ISSUE: 3.31.25 BID

Attn: Tony Dodd

JOB NO.
24001

DESCRIPTION:

DESCRIPTION:
LIFE SAFETYSTORM SHELTER

LS1.2



LS1.2 1/16" = 1'-0"

### **EXISTING UTILITY NOTES**

APWA UNIFORM COLOR CODE FOR MARKING UNDERGROUND UTILITY LINES PINK - Temporary survey markings RED - Electric Power Lines, Cables, Conduit YELLOW - Gas, Oil, Steam, Petroleum or BLUE - Potable Wate PURPLE - Reclaimed Water, Irrigation and

811 (INSIDE ALABAMA (800) 292-8525 (INSIDE AND OUTSIDE OF ALABAMA)

GREEN - Sewers and Drain Lines





ANY EXCAVATION WITHIN THE TOLERANCE ZONE SHOULD BE PERFORMED WITH NON-POWERED HAND TOOLS OF NON-INVASIVE METHODS UNTIL THE MARKED FACILITY IS EXPOSED. THE WIDTH OF THE TOLERANCE ZONE MAY BE SPECIFIED IN LAW OR CODE. IF NOT, 500 mm (18") IS REQUIRED FROM EACH SIDE OF THE FACILITY. THE OLERANCE ZONE INCLUDES THE WIDTH OF THE FACILITY PLUS 18" (500 mm) MEASURED HORIZONTALLY FROM

- THE LOCATIONS OF THE EXISTING UNDERGROUND UTILITIES ARE SHOWN IN AN APPROXIMATE MANNER ONLY, AS PROVIDED BY UTILITY OWNERS. IT SHALL BE THE CONTRACTOR'S RESPONSIBILITY TO DETERMINE THE EXACT LOCATION OF ALL UNDERGROUND UTILITIES "POTHOLING" THEM BEFORE COMMENCING WORK. THE CONTRACTOR SHALL CONTACT THE ALABAMA ONE-CALL, & CITY OF LINCOLN WATERWORKS & ENGINEERING DEPARTMENT, ETC. FOR UTILITY LOCATES. IN THE EVENT O