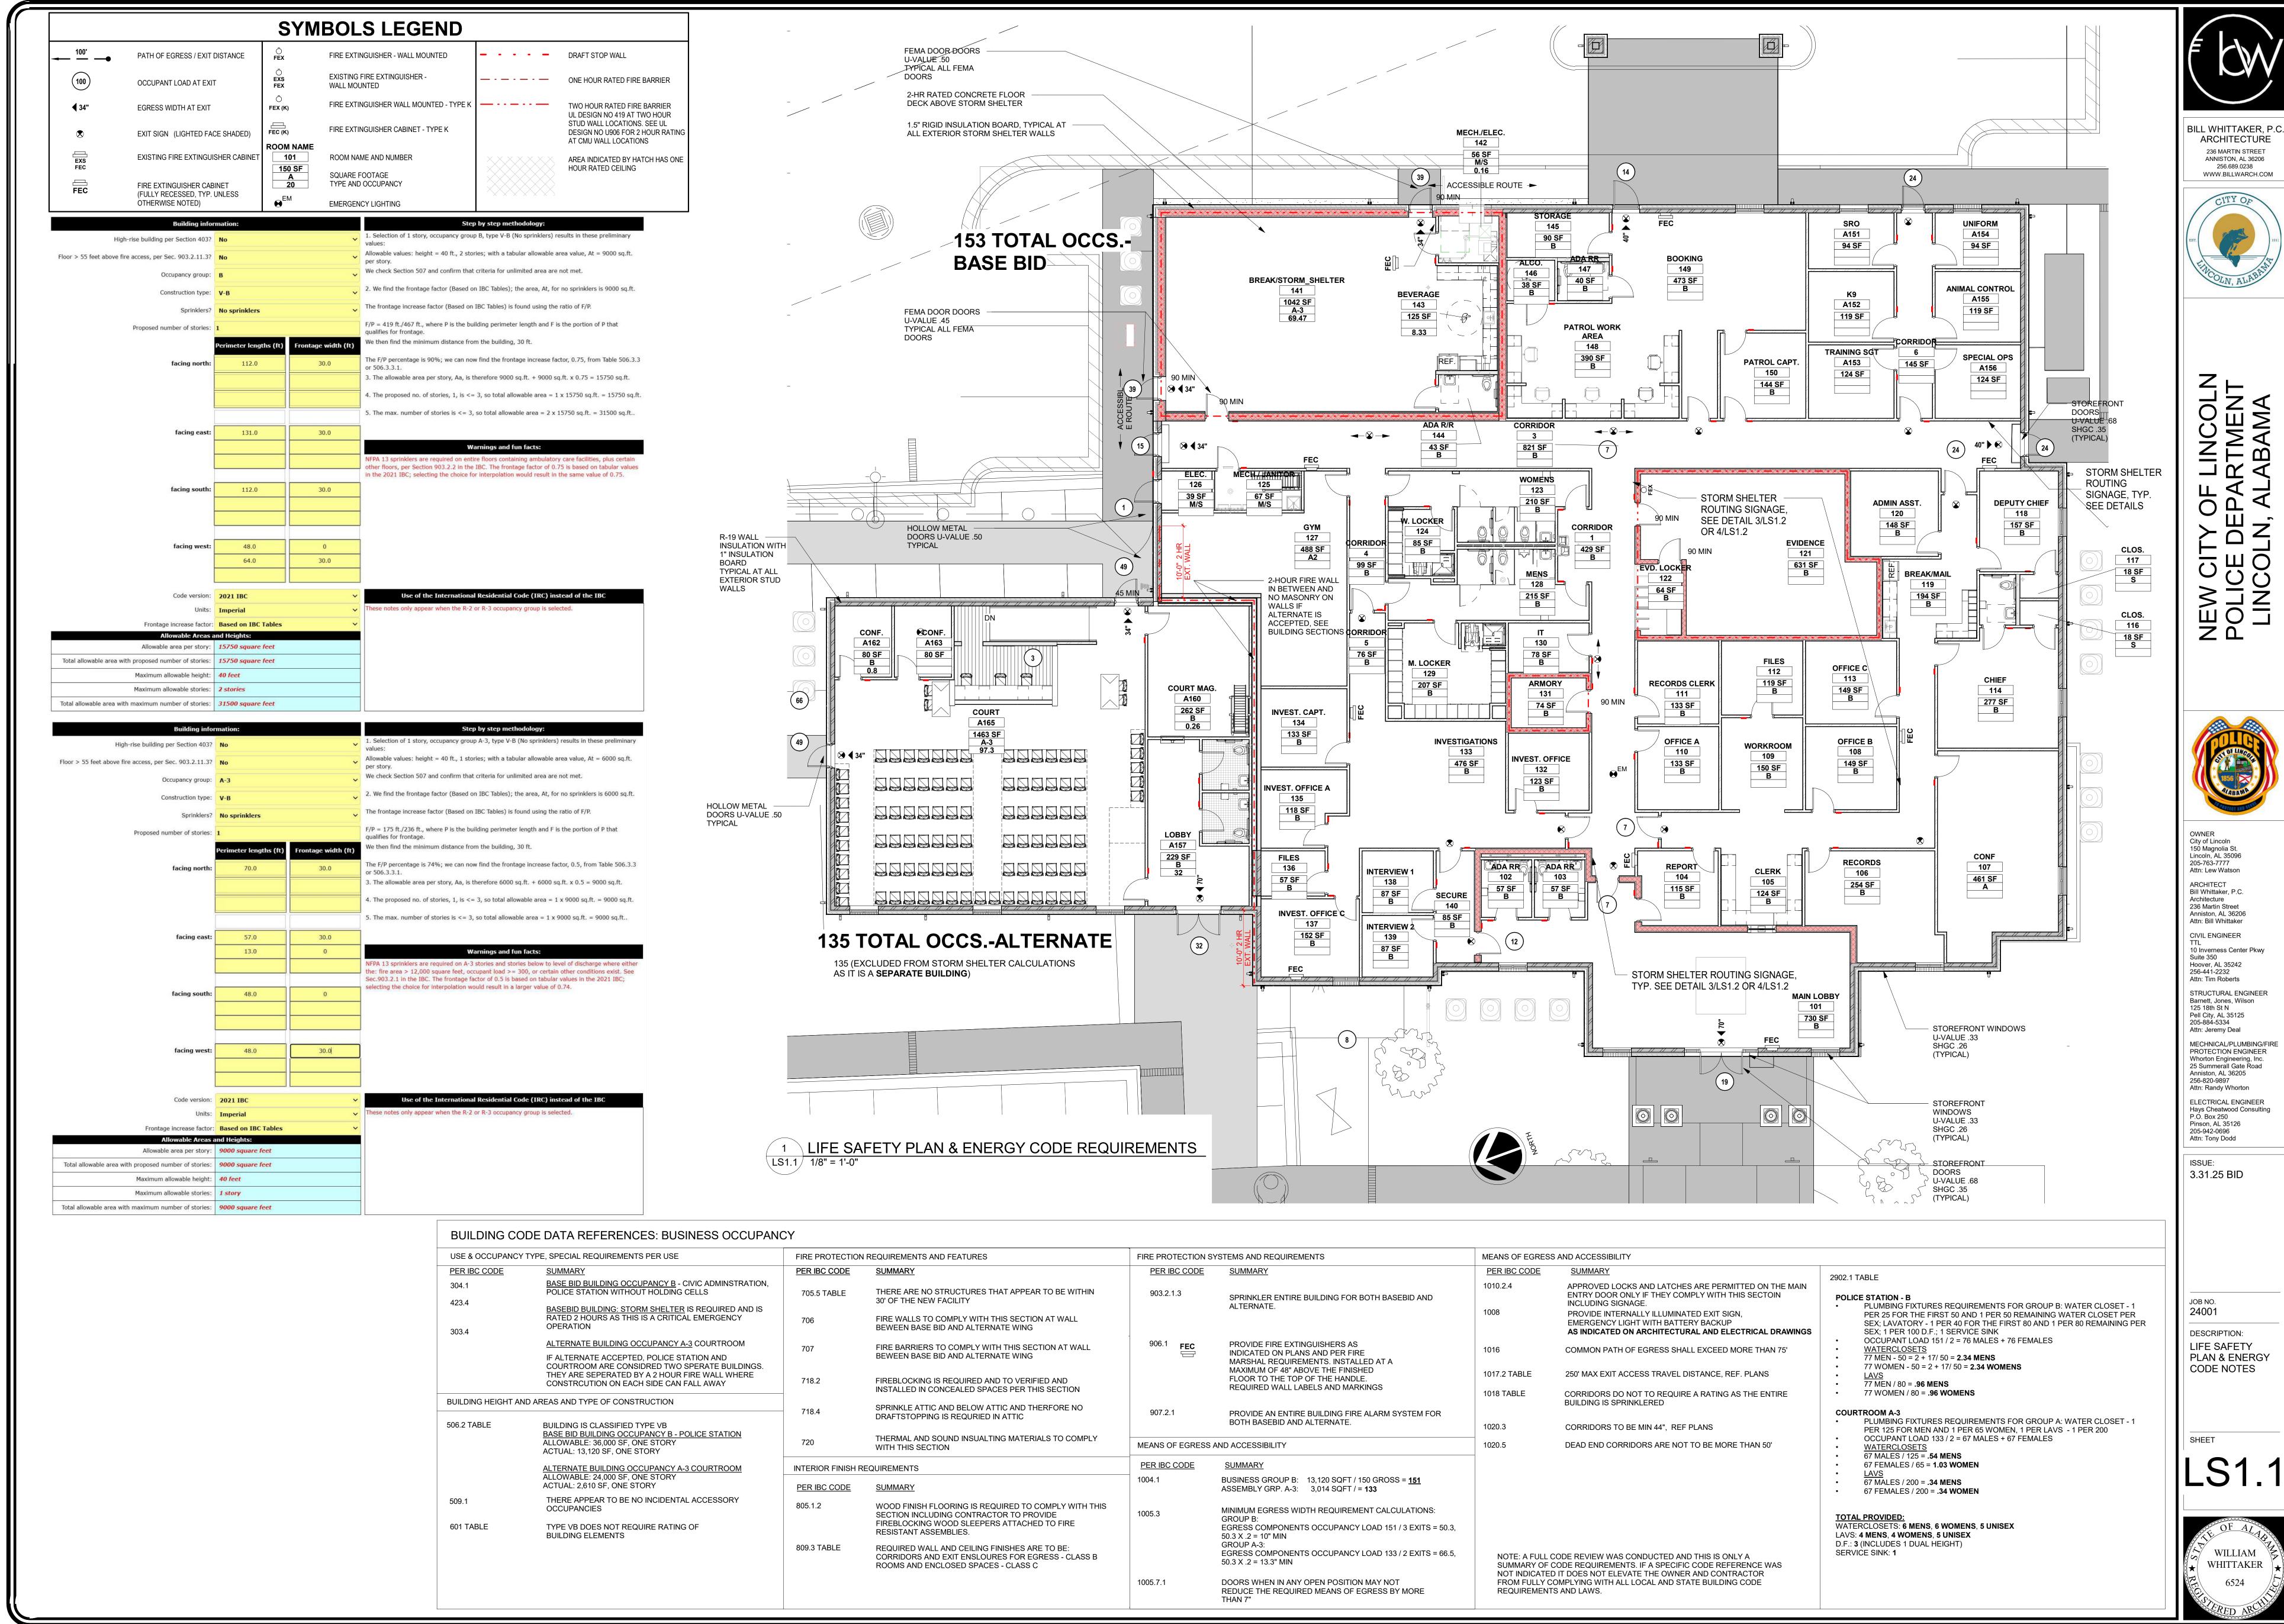

OWNER
City of Lincoln
150 Magnolia St.
Lincoln, AL 35096
205-763-7777
Attn: Lew Watson

ARCHITECT
Bill Whittaker, P.C.
Architecture
236 Martin Street
Anniston, AL 36206
Attn: Bill Whittaker

CIVIL ENGINEER
TTL
10 Inverness Center Pkwy
Suite 350
Hoover, AL 35242
256-441-2232
Attn: Tim Roberts

STRUCTURAL ENGINEER
Barnett, Jones, Wilson
125 18th St N
Pell City, AL 35125
205-884-5334
Attn: Jeremy Deal

Attn: Jeremy Deal

MECHNICAL/PLUMBING/FIRE
PROTECTION ENGINEER
Whorton Engineering, Inc.
25 Summerall Gate Road
Anniston, AL 36205
256-820-9897
Attn: Randy Whorton

ELECTRICAL ENGINEER
Hays Cheatwood Consulting
P.O. Box 250
Pinson, AL 35126
205-942-0696
Attn: Tony Dodd

ISSUE: 3.31.25 BID

JOB NO.
24001

DESCRIPTION:
BUILDING
PERSPECTIVE

BUILDING PERSPECTIVES

T3.0

WILLIAM

WHITTAKER

6524







NOTES:

1. CAST ACRYLIC SIGN PER SPEC SECTION 10400

2.LOCATE 60" A.F.F TO CENTER OF SIGN

3. BACKGROUND COLOR TO BE RED WITH WHITE LETTERS TORNADO SYMBOL TO BE BLACK WITH WHITE BACKGROUND

4. TORNADO SHELTER SIGNS TO BE PLACED OUTSIDE AT THE
ENTRANCE DOOR OF EACH SHELTER AND INSIDE THE SHELTER
ADJACENT TO DOOR

2 STORM SHELTER SIGNAGE LS1.2 6" = 1'-0"

| STORM S                                                                                                                                                                                  | STORM SHELTER FLOOR AREA LEGEND |          |  |  |  |  |  |
|------------------------------------------------------------------------------------------------------------------------------------------------------------------------------------------|-