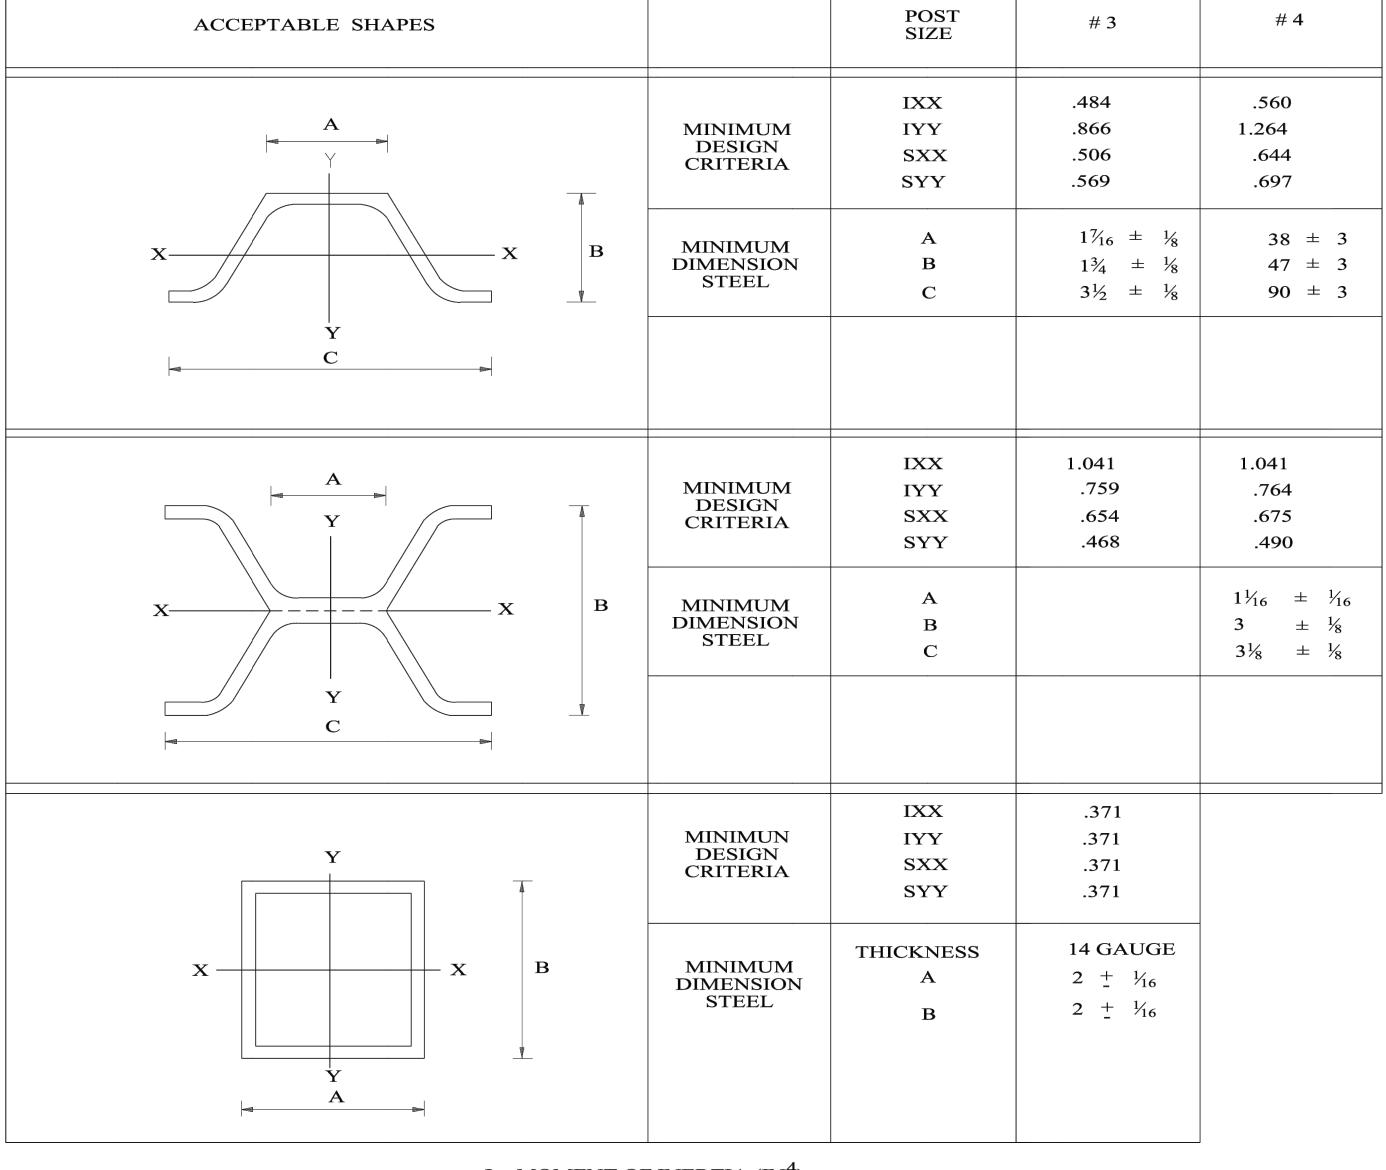

17.18                          |
| 14'           | 17.79                          |
| 13.5'         | 18.45                          |
| 13'           | 19.16                          |
| 12.5'         | 19.93                          |
| 12'           | 20.76                          |
| 11.5'         | 21.66                          |
| 11'           | 22.64                          |
| 10.5'         | 23.72                          |
| 10'           | 24.91                          |
| 9.5'          | 26.22                          |
| 9'            | 27.68                          |
| 8.5'          | 29.3                           |
| 8'            | 31.14                          |
|               |                                |
|               |                                |



I = MOMENT OF INERTIA (IN<sup>4</sup>)S = SECTION MODULUS (IN<sup>3</sup>)

# **GENERAL NOTES**

- 1. ALL DIMENSIONS AND DESIGN CRITERIA SHOWN ARE MINIMUM VALUES.
- 2. HOLES 3/8" IN DIAMETER SHALL BE PLACED ON ONE INCH CENTERS STARTING ONE INCH FROM THE POST TOP AND EXTENDING THE FULL LENGTH OF THE POST OR WITHIN 8 FEET OR LESS OF THE BOTTOM OF THE POST. (HOLES IN TUBULAR SECTIONS SHALL EXTEND THROUGH THE OPPOSITE WALL).
- 3. BACK TO BACK MOUNTING OF "U" CHANNEL POST SHALL HAVE  $\frac{5}{16}$ " GALVANIZED BOLTS SPACED ON 4" CENTERS FOR ENTIRE LENGTH OF POST.
- 4. BACK TO BACK STEEL "U" CHANNEL POSTS ARE NOT ACCEPTABLE FOR USE UNLESS AN APPROVED BREAKAWAY DEVICE IS USED FOR ALL SIZE POSTS.
- 5. SIGNS THAT REQUIRE TWO OR MORE TUBULAR POSTS FOR SUPPORT SHOULD BE LIMITED TO A SIZE OF 2" x 2