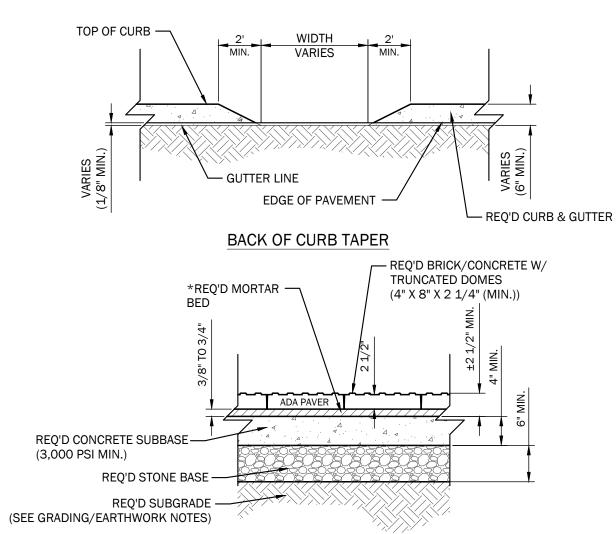

. JOINTS SHALL BE 1/4 x CONCRETE THICKNESS IN
- DEPTH BY 1/8" WIDE AND SHALL BE 10' O.C. 4. CONTRACTOR SHALL ADD 1"Ø DOWELS, 14" LONG, 12" O.C. AT ALL VALLEY GUTTERS AND OTHER FLAT SURFACES
- ADJACENT TO CONCRETE PAVEMENT UNLESS OTHERWISE DIRECTED BY THE OWNER'S REPRESENTATIVE. 5. SEE GRADING/EARTHWORK NOTES AND SPECIFICATIONS FOR SUBGRADE REQUIREMENTS.
- 6. WHEN CURB, CURB AND GUTTER AND/OR BAND CURB ARE REQUIRED ADJACENT TO NEW PAVEMENT, THE BASE LAYER THICKNESS SHALL VARY BENEATH THE CURB, CURB AND GUTTER OR, BASED ON THE REQUIRED PAVEMENT BUILDUP. MEASUREMENT ON UNIT PRICE CONTRACTS SHALL STILL BE MEASURED FROM ONE (1) FOOT BEHIND CURB AND THE THICKNESS. VARIATION CONSIDERED INCIDENTAL. THIS LAYER OF STONE SHALL ENSURE A GOOD, ALL WEATHER SUPPORT FOR THE CURB, CURB AND GUTTER, ETC.







- 1. CURB RAMP LENGTH DEPENDS ON THE HEIGHT OF CURBING. 2. THE CONTRACTOR MUST MEET TRUNCATED DOME PATTERN DIMENSIONS ON ALL HANDICAP RAMPS AS SHOWN IN THE DETAIL.
- 3. WHEN INSTALLING THE BRICK PAVERS THE CONTRACTOR SHALL USE THE 3/8" MORTAR/ GROUT BED WITH SAND SWEPT JOINT INSTALLATION METHOD SUITABLE FOR HIGH TRAFFIC AND DRIVE OVERS BY TURNING VEHICLES. SAND COLOR SHALL MATCH PAVERS.
- BED THICKNESS TO ENSURE THAT AFTER INSTALLATION OVER THE CONCRETE SUBBASE THERE IS A FLUSH TRANSITION WITH THE BACK OF THE CONCRETE \*\* 5. CONTRACTOR SHALL INSTALL AN ON-SITE SAMPLE HANDICAP RAMP AREA

\* 4. CONTRACTOR SHALL ACCOUNT FOR PAVER THICKNESS AND MORTAR/GROUT

- (MIN. 2' X 6') TO VERIFY THE BRICK, MORTAR AND SAND COLOR AND ESTABLISH THE QUALITY STANDARD FOR PAVER INSTALLATION AND CONCRETE I