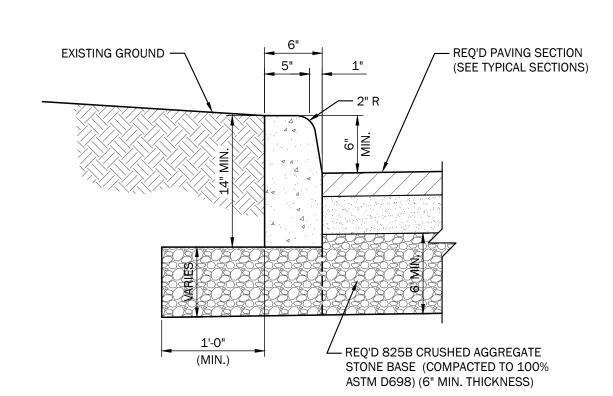

.C. AT ALL VALLEY GUTTERS AND OTHER FLAT SURFACES ADJACENT TO CONCRETE PAVEMENT UNLESS OTHERWISE DIRECTED BY THE OWNER'S REPRESENTATIVE.

\* 4. GUTTER THICKNESS SHALL MATCH ADJACENT PAVEMENT THICKNESS WHEN INSTALLED WITH CONCRETE PAVEMENT (SEE PLANS AND CONCRETE PAVEMENT DETAILS.)

7. SEE GRADING/EARTHWORK NOTES AND SPECIFICATIONS FOR SUBGRADE REQUIREMENTS. 8. WHEN CURB, CURB AND GUTTER AND/OR BAND CURB ARE REQUIRED ADJACENT TO NEW PAVEMENT, THE BASE LAYER THICKNESS SHALL VARY BENEATH THE CURB, CURB AND GUTTER OR, BASED ON THE REQUIRED PAVEMENT BUILDUP. MEASUREMENT ON UNIT PRICE CONTRACTS SHALL STILL BE MEASURED FROM ONE (1) FOOT BEHIND CURB AND THE THICKNESS. VARIATION CONSIDERED INCIDENTAL. THIS LAYER OF STONE SHALL ENSURE A GOOD, ALL WEATHER SUPPORT FOR THE CURB, CURB AND GUTTER, ETC.





1. THE CONTRACTOR SHALL BE PERMITTED TO USE MACHINE PLACEMENT. THE MACHINE SHALL BE SO DESIGNED TO PLACE, SPREAD, CONSOLIDATE, SCREED, AND FINISH THE CONCRETE IN ONE (1) COMPLETE PASS IN SUCH A MANNER THAT A MINIMUM OF HAND FINISHING WILL BE NECESSARY TO PROVIDE A DENSE AND HOMOGENOUS CONCRETE SECTION. THE MACHINE SHALL SHAPE, VIBRATE, AND/OR EXTRUDE THE CONCRETE FOR THE FULL REQUIRED CONCRETE SECTION BEING PLACED.

- 2. EXPANSION JOINTS REO'D. @ 50' INTERVALS (IF HAND FORMED), AT ALL RADII POINTS AT CONCRETE ENTRANCES AND CURB RETURNS, AT DROP INLETS, AT END OF WORK DAYS, AND/OR ALL COLD JOINTS. FILLER MATERIAL SHALL CONFORM TO ASTM C920 AND BE FURNISHED IN A SINGLE ONE-HALF INCH (1/2") THICK PIECE FOR FULL
- DEPTH AND WIDTH OF THE JOINT. 3. CONTRACTION JOINTS MAY BE SAWCUT OR HANDFOR