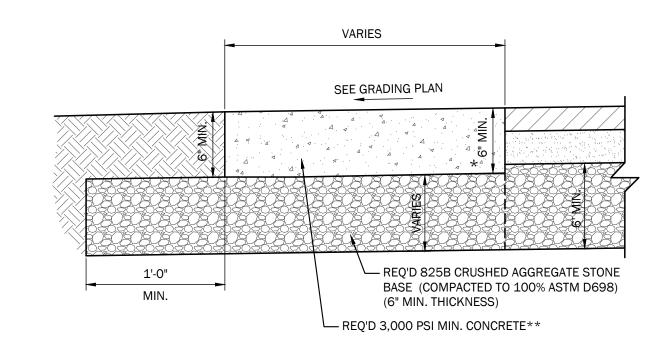

PAVER INSTALLATION AND CONCRETE INSTALLATION THROUGHOUT THE PROJECT \*\*\* 6. REQUIRED SIDEWALK STONE BASE LAYER TO BE NO. 8910 OR DENSE GRADE BASE COMPACTED TO 100% STANDARD PROCTOR. PLACE STONE BASE
- UNDER ALL CONCRETE SIDEWALK AND PAVERS AND CONCRETE SUB BASE. 7. THE USE OF TRUNCATED DOME MATS MUST BE APPROVED BY THE OWNER'S REPRESENTATIVE IN ADVANCE OF ITS USE. INSTALLATION WITHOUT PRIOR APPROVAL SHALL RESULT IN REMOVAL/REPLACEMENT AT THE CONTRACTOR'S

8. THE CONTRACTOR SHALL SUBMIT AN ACTUAL BRICK PAVER SAMPLE DURING

MATERIAL SUBMITTALS.

1. DOMES SHALL BE PARALLEL TO THE RAMP SO THAT THE WHEELCHAIR WHEELS CAN TRAVEL BETWEEN THE DOMES. 2. DISTANCE BETWEEN DOMES SHALL BE 1.6" TO 2.35" MAX. TRUNCATED DOME PATTERNS

PROFILE

 $^{\sim}$  $_{\sim}$  
SQUARE PATTERN (PARALLEL ALIGNMENT





- 1. THE CONTRACTOR SHALL BE PERMITTED TO USE MACHINE PLACEMENT. THE MACHINE SHALL BE SO DESIGNED TO PLACE, SPREAD, CONSOLIDATE, SCREED, AND FINISH THE CONCRETE IN ONE (1) COMPLETE PASS IN SUCH A MANNER THAT A MINIMUM OF HAND FINISHING WILL BE NECESSARY TO PROVIDE A DENSE AND HOMOGENOUS CONCRETE SECTION. THE MACHINE SHALL SHAPE, VIBRATE, AND/OR EXTRUDE THE CONCRETE FOR THE FULL REQUIRED CONCRETE SECTION BEING PLACED.
- 2. EXPANSION JOINTS REQ'D. @ 50' INTERVALS (IF HAND FORMED), AT ALL RADII POINTS AT CONCRETE ENTRANCES AND CURB RETURNS, AT DROP INLETS, AT END OF WORK DAYS, AND/OR ALL COLD JOINTS. FILLER MATERIAL SHALL CONFORM TO ASTM C920 AND BE FURNISHED IN A SINGLE ONE-HALF INCH (1/2") THICK PIECE FOR FULL DEPTH AND WIDTH OF THE JOINT.
- 3. CONTRACTION JOINTS MAY BE SAWCUT OR HANDFO