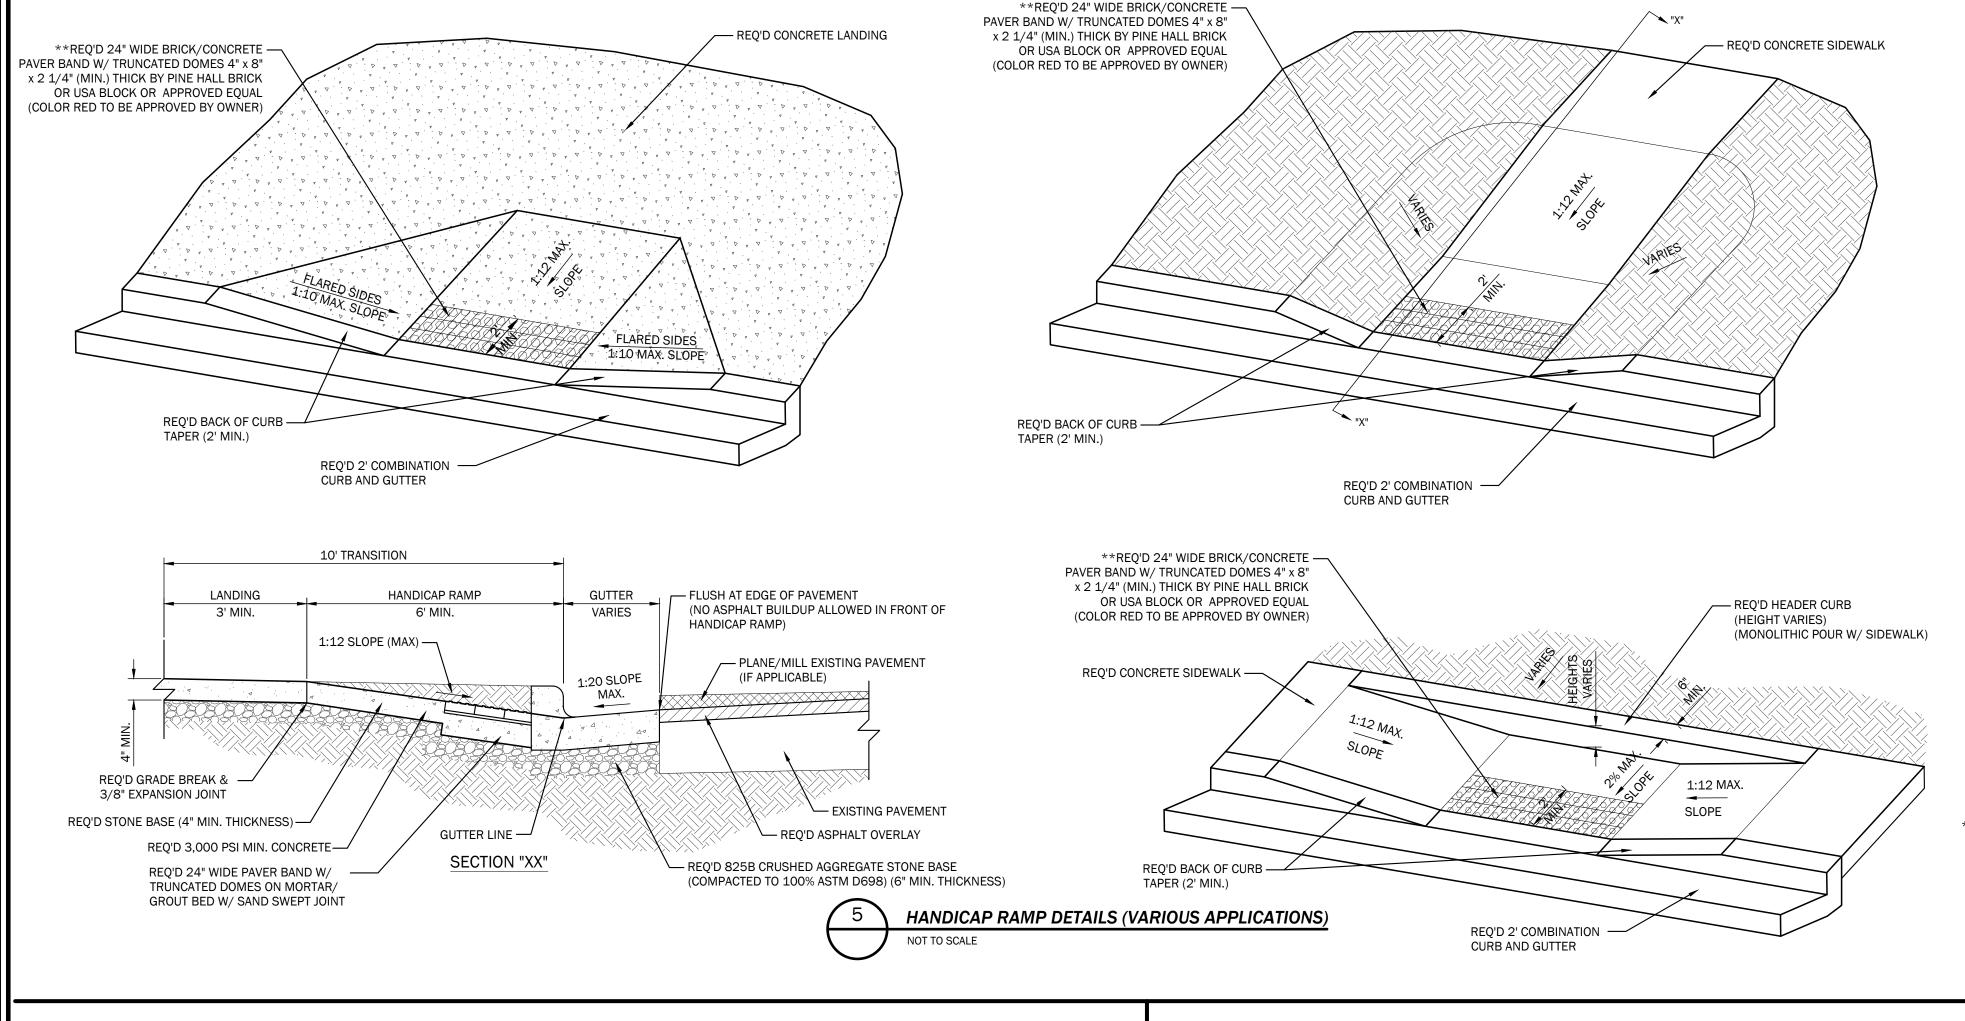

ED. JOINTS SHALL BE 1/4 x CONCRETE THICKNESS IN
- DEPTH BY 1/8" WIDE AND SHALL BE 10' O.C. 4. CONTRACTOR SHALL ADD 1"Ø DOWELS, 14" LONG, 12" O.C. AT ALL VALLEY GUTTERS AND OTHER FLAT SURFACES
- ADJACENT TO CONCRETE PAVEMENT UNLESS OTHERWISE DIRECTED BY THE OWNER'S REPRESENTATIVE. 5. SEE GRADING/EARTHWORK NOTES AND SPECIFICATIONS FOR SUBGRADE REQUIREMENTS.
- 6. WHEN CURB, CURB AND GUTTER AND/OR BAND CURB ARE REQUIRED ADJACENT TO NEW PAVEMENT, THE BASE LAYER THICKNESS SHALL VARY BENEATH THE CURB, CURB AND GUTTER OR, BASED ON THE REQUIRED PAVEMENT BUILDUP. MEASUREMENT ON UNIT PRICE CONTRACTS SHALL STILL BE MEASURED FROM ONE (1) FOOT BEHIND CURB AND THE THICKNESS. VARIATION CONSIDERED INCIDENTAL. THIS LAYER OF STONE SHALL ENSURE A GOOD, ALL WEATHER SUPPORT FOR THE CURB, CURB AND GUTTER, ETC.







- 1. CURB RAMP LENGTH DEPENDS ON THE HEIGHT OF CURBING. 2. THE CONTRACTOR MUST MEET TRUNCATED DOME PATTERN DIMENSIONS ON ALL HANDICAP RAMPS AS SHOWN IN THE DETAIL.
- 3. WHEN INSTALLING THE BRICK PAVERS THE CONTRACTOR SHALL USE THE 3/8" MORTAR/ GROUT BED WITH SAND SWEPT JOINT INSTALLATION METHOD SUITABLE FOR HIGH TRAFFIC AND DRIVE OVERS BY TURNING VEHICLES. SAND COLOR SHALL MATCH PAVERS.
- BED THICKNESS TO ENSURE THAT AFTER INSTALLATION OVER THE CONCRETE SUBBASE THERE IS A FLUSH TRANSITION WITH THE BACK OF THE CONCRETE \*\* 5. CONTRACTOR SHALL INSTALL AN ON-SITE SAMPLE HANDICAP RAMP AREA

\* 4. CONTRACTOR SHALL ACCOUNT FOR PAVER THICKNESS AND MORTAR/GROUT

- (MIN. 2' X 6') TO VERIFY THE BRICK, MORTAR AND SAND COLOR AND ESTABLISH THE QUALITY STANDARD FOR PAVER INSTALLATION AND CONCRETE