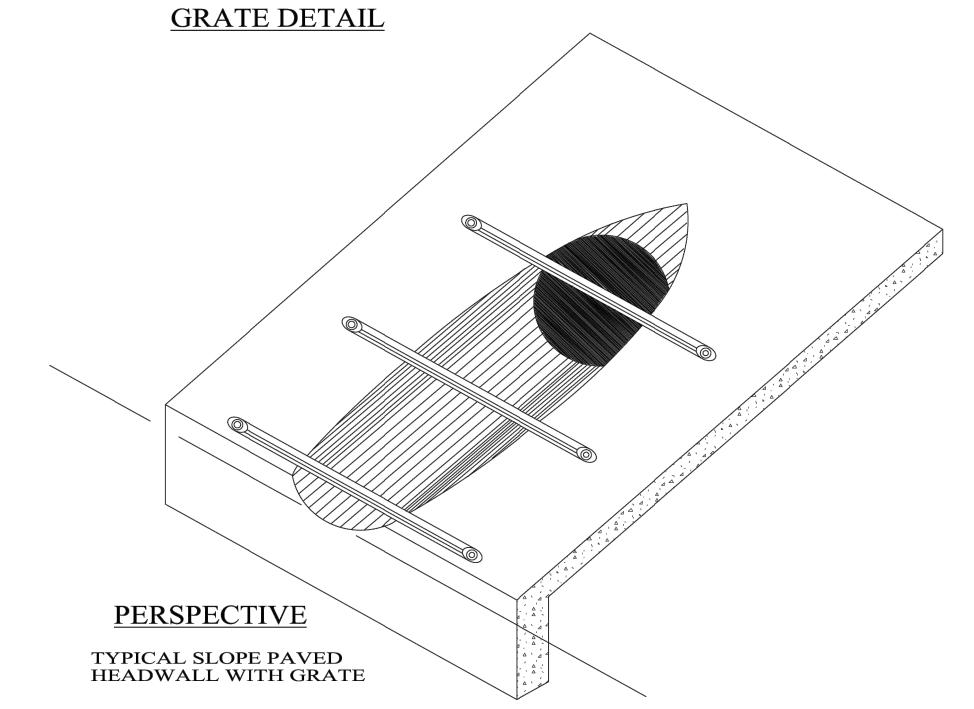

INEL

NO. 26754



ile Name: 240421.Sheet C9 01 Details.dwg





NEW CIT POLICE D LINCOLI



OWNER
City of Lincoln
150 Magnolia St.
Lincoln, AL 35096
205-763-7777 Attn: Lew Watson ARCHITECT Bill Whittaker, P.C. Architecture 236 Martin Street Anniston, AL 36206 CIVIL ENGINEER

10 Inverness Center Pkwy Suite 350 Hoover, AL 35242 256-441-2232 Attn: Tim Roberts STRUCTURAL ENGINEER Barnett, Jones, Wilson 125 18th St N Pell City, AL 35125 205-884-5334

Attn: Jeremy Deal MECHNICAL/PLUMBING/FIRE PROTECTION ENGINEER Whorton Engineering, Inc. 25 Summerall Gate Road Anniston, AL 36205 256-820-9897 Attn: Randy Whorton ELECTRICAL ENGINEER

Hays Cheatwood Consulting P.O. Box 250

205-942-0696 Attn: Tony Dodd ISSUE: 03.31.25

BID

Pinson, AL 35126

JOB NO. 24001

DESCRIPTION: ALDOT STANDARD DETAILS







OF TRANSPORTATION

1409 COLISEUM BOULEVARD

MONTGOMERY, AL 36130-3050

THIS DRAWING REPRESENTS DESIGNS PREPARED FOR USE BY THE ALABAMA

CONSENT OF THE ALABAMA DEPARTMENT OF TRANSPORTATION REPRESENTATIVE

AUTHORIZED TO APPROVE THIS USE. ANYONE MAKING UNAUTHORIZED USE OF THIS

DRAWING MAY BE PROSECUTED TO THE FULLEST EXTENT OF THE LAW.

LABAMA DEPARTMENT DEPARTMENT OF TRANSPORTATION AND IS NOT TO BE COPIED, REPRODUCED, ALTERED, 1. Changed notes 3, 4, & 5 to allow the use of HDPE pipe on 9-12-1997 by C.J.S.

OR USED BY ANYONE, OR ANY ORGANIZATION, WITHOUT THE EXPRESSED WRITTEN 2. Adjusted Note No. 7 requiring use of Grate on 1-2-2009 by W.W.A.

| DIMENSIONS AND QUANTITIES                                            |                                                        |