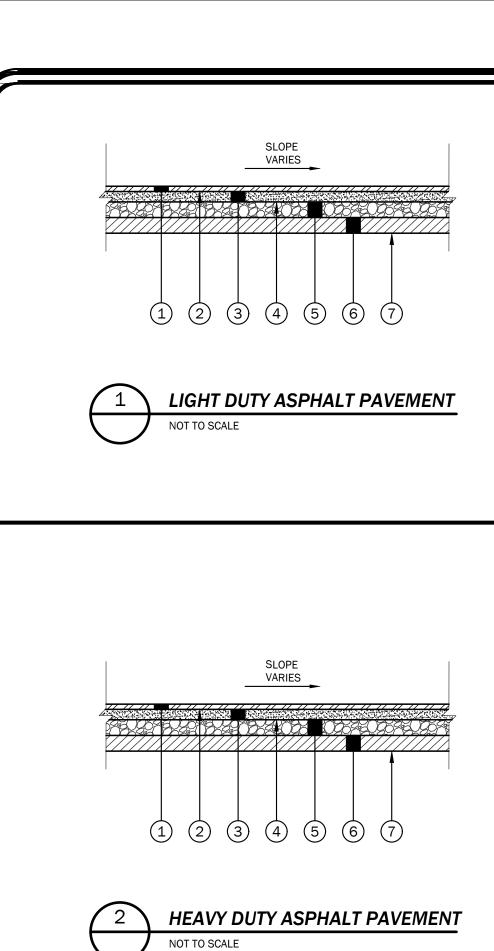

ER, P.0 ARCHITECTURE

236 MARTIN STREET
ANNISTON, AL 36206
256,689,0238



EW CITY OF LINCOLN OLICE DEPARTMENT INCOLN, ALABAMA



OWNER
City of Lincoln
150 Magnolia St.
Lincoln, AL 35096
205-763-7777 Attn: Lew Watson ARCHITECT Bill Whittaker, P.C. 236 Martin Street Anniston, AL 36206 CIVIL ENGINEER 10 Inverness Center Pkwy Suite 350 Hoover, AL 35242 256-441-2232 Attn: Tim Roberts STRUCTURAL ENGINEER Barnett, Jones, Wilson 125 18th St N Pell City, AL 35125 Attn: Jeremy Deal PROTECTION ENGINEER Whorton Engineering, Inc. 25 Summerall Gate Road Anniston, AL 36205 256-820-9897 Attn: Randy Whorton ELECTRICAL ENGINEER Hays Cheatwood Consulting P.O. Box 250

ISSUE: 03.31.25 BID

Pinson, AL 35126 205-942-0696

JOB NO.
24001

DESCRIPTION:
TRAFFIC

DESCRIPTION:
TRAFFIC
CONTROL DETAILS

SHEE

C8.3







UPPER LAYER, 1" MAXIMUM AGGREGATE SIZE MIX (ALDOT 424B)(2" COMPACTED THICKNESS)

REQ'D: PRIME COAT "A" (ALDOT SECTION 401D)

REQ'D: SUPERPAVE BITUMINOUS CONCRETE WEARING SURFACE LAYER,  $\frac{1}{2}$ " MAXIMUM AGGREGATE SIZE MIX

REQ'D: SUPERPAVE BITUMINOUS CONCRETE BINDER

REQ'D: CRUSHED AGGREGATE STONE BASE COURSE

UPPER LAYER, 1" MAXIMUM AGGREGATE SIZE MIX

(ALDOT 424B)(2.5" COMPACTED THICKNESS)

REQ'D: PRIME COAT "A" (ALDOT SECTION 401D)

REQ'D: TACK COAT (TRACKLESS TACK) (ALDOT 405A)(0.10 GAL/SY)

(ALDOT 825B)(8" COMPACTED THICKNESS) (COMPACTED TO 100% ASTM D 698)

REQ'D: SUBGRADE (ROADBED PROCESSED, COMPACTED TO 98% ASTM D 698)

REQ'D: UNCLASSIFIED/BORROW EXCAVATION (COMPACTED TO 98% ASTM D 698)

(6" MIN THICKNESS)(AS DIRECTED BY THE OWNER'S REPRESENTATIVE)

(ALDOT 424A)(1" COMPA