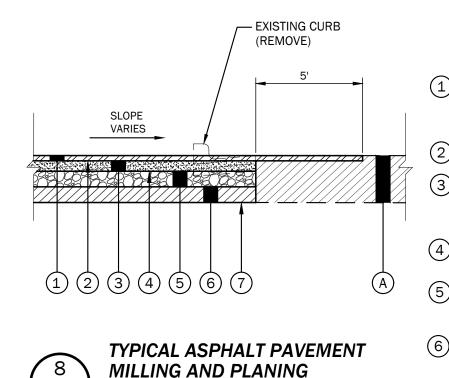

N CONSIDERED INCIDENTAL. THIS LAYER OF STONE SHALL ENSURE A GOOD, ALL WEATHER SUPPORT FOR THE CURB, CURB AND GUTTER,





- 1. EXPANSION JT. REQ'D. @ 40' MAX. INTERVALS BUT NOT LESS THAN 30' WITH EXPANSION JOINT MATERIAL. 2. CONTRACTION JOINTS SHALL BE HAND-TOOLED ONLY IN LOCATIONS AS INDICATED BY THE SCORING PATTERN
- SHOWN IN THE CONSTRUCTION PLANS. JOINTS SHALL BE INSTALLED AT A DEPTH OF 1/4 THICKNESS OF THE SLAB MIN. NO SAW-CUT OF JOINTS IS ALLOWED. 3. SIDEWALKS SHALL HAVE AN EXPANSION JOINT INSTALLED IN ALL LOCATIONS WHERE NEW IMPROVEMENTS MEET EXISTING INFRASTRUCTURE.
- 4. SIDEWALK CROSS SLOPE SHALL NOT EXCEED 2%. 5. EXPANSION JOINT MATERIAL SHALL BE PUSHED DOWN 1/8" FROM TOP OF SIDEWALK.
- 6. EXPANSION JOINT MATERIAL SHALL BE CONTINUOUS THROUGH THE OVERALL DEPTH OF THE SIDEWALK.





- REQ'D: SUPERPAVE BITUMINOUS CONCRETE WEARING SURFACE LAYER, 1/2" MAXIMUM AGGREGATE SIZE MIX (ALDOT 424A)(1.5" COMPACTED THICKNESS)
- REQ'D: TACK COAT (TRACKLESS TACK) (ALDOT 405A)(0.10 GAL/SY) REQ'D: SUPERPAVE BITUMINOUS CONCRETE BINDER UPPER LAYER, 1" MAXIMUM AGGREGATE SIZE MIX (ALDOT 424B)(2.5" COMPACTED THICKNESS)
- REQ'D: PRIME COAT "A" (ALDOT SECTION 401D)
- REQ'D: CRUSHED AGGREGATE STONE BASE COURSE (ALDOT 825B)(8" COMPACTED THICKNESS) (COMPACTED TO 100% ASTM D 698)
- REQ'D: SUBGRADE (ROADBED PROCESSED, COMPACTED TO 98% ASTM D 698) (6" MIN THICKNESS)(AS DIRECTED BY THE OWNER'S REPRESENTATIVE)
- REQ'D: UNCLASSIFIED/BORROW EXCAVATION (COMPACTED TO 98% ASTM D 698)
- EXISTING ASPHALT PAVEMENT (RETAIN)





10 Inverness Center Parkway, Suite 350 205.526.3970 | www.ttlusa.com



256.68