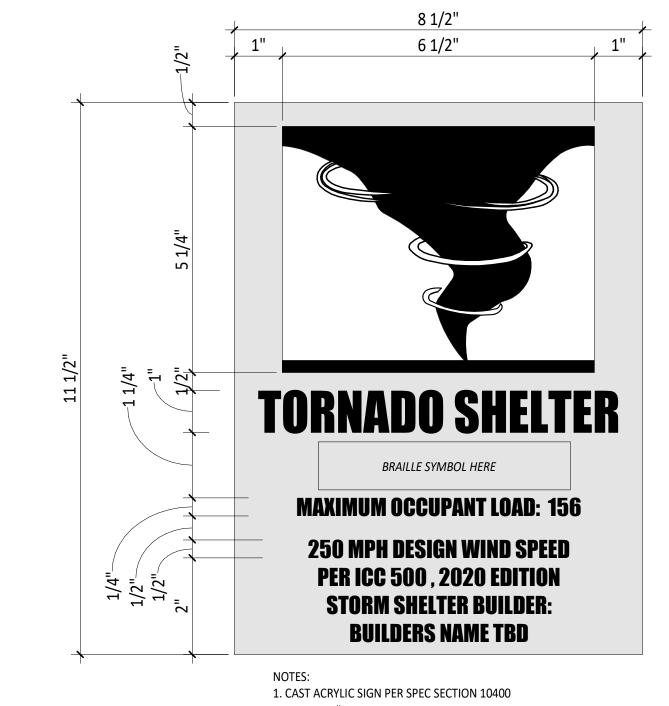

ER
City of Lincoln
150 Magnolia St.
Lincoln, AL 35096
205-763-7777
Attn: Lew Watson

ARCHITECT
Bill Whittaker, P.C.
Architecture
236 Martin Street
Anniston, AL 36206
Attn: Bill Whittaker

CIVIL ENGINEER
TTL
10 Inverness Center Pkwy
Suite 350
Hoover, AL 35242
256-441-2232
Attn: Tim Roberts

STRUCTURAL ENGINEER
Barnett, Jones, Wilson
125 18th St N
Pell City, AL 35125
205-884-5334
Attn: Jeremy Deal

Attn: Jeremy Deal

MECHNICAL/PLUMBING/FIRE
PROTECTION ENGINEER
Whorton Engineering, Inc.
25 Summerall Gate Road
Anniston, AL 36205
256-820-9897
Attn: Randy Whorton

ELECTRICAL ENGINEER
Hays Cheatwood Consulting
P.O. Box 250
Pinson, AL 35126
205-942-0696
Attn: Tony Dodd

ISSUE: 3.31.25 BID

JOB NO.
24001

DESCRIPTION:
BUILDING
PERSPECTIVE

BUILDING PERSPECTIVES

T3.0

WILLIAM

WHITTAKER

6524







NOTES:

1. CAST ACRYLIC SIGN PER SPEC SECTION 10400

2.LOCATE 60" A.F.F TO CENTER OF SIGN

3. BACKGROUND COLOR TO BE RED WITH WHITE LETTERS TORNADO SYMBOL TO BE BLACK WITH WHITE BACKGROUND

4. TORNADO SHELTER SIGNS TO BE PLACED OUTSIDE AT THE
ENTRANCE DOOR OF EACH SHELTER AND INSIDE THE SHELTER
ADJACENT TO DOOR

2 STORM SHELTER SIGNAGE LS1.2 6" = 1'-0"

| STORM S                                                                                                                                                                                  | STORM SHELTER FLOOR AREA LEGEND |          |  |  |  |  |  |
|------------------------------------------------------------------------------------------------------------------------------------------------------------------------------------------|-----