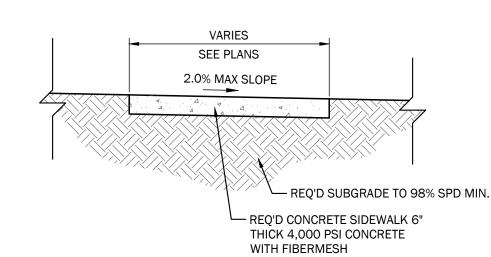

Y BE SAWCUT OR HANDFORMED. JOINTS SHALL BE 1/4 x CONCRETE THICKNESS IN DEPTH BY 1/8" WIDE AND SHALL BE 10' O.C. 4. CONTRACTOR SHALL ADD 1"Ø DOWELS, 14" LONG, 12" O.C. AT ALL VALLEY GUTTERS AND OTHER FLAT SURFACES ADJACENT TO CONCRETE PAVEMENT UNLESS OTHERWISE DIRECTED BY THE OWNER'S
- 5. SEE GRADING/EARTHWORK NOTES AND SPECIFICATIONS FOR SUBGRADE REQUIREMENTS. 6. WHEN CURB, CURB AND GUTTER AND/OR BAND CURB ARE REQUIRED ADJACENT TO NEW PAVEMENT, THE BASE LAYER THICKNESS SHALL VARY BENEATH THE CURB, CURB AND GUTTER OR, BASED ON THE REQUIRED PAVEMENT BUILDUP. MEASUREMENT ON UNIT PRICE CONTRACTS SHALL STILL BE MEASURED FROM ONE (1) FOOT BEHIND CURB AND THE THICKNESS. VARIATION CONSIDERED INCIDENTAL. THIS LAYER OF STONE SHALL ENSURE A GOOD, ALL WEATHER SUPPORT FOR THE CURB, CURB AND GUTTER,





- 1. EXPANSION JT. REQ'D. @ 40' MAX. INTERVALS BUT NOT LESS THAN 30' WITH EXPANSION JOINT MATERIAL. 2. CONTRACTION JOINTS SHALL BE HAND-TOOLED ONLY IN LOCATIONS AS INDICATED BY THE SCORING PATTERN
- SHOWN IN THE CONSTRUCTION PLANS. JOINTS SHALL BE INSTALLED AT A DEPTH OF 1/4 THICKNESS OF THE SLAB MIN. NO SAW-CUT OF JOINTS IS ALLOWED. 3. SIDEWALKS SHALL HAVE AN EXPANSION JOINT INSTALLED IN ALL LOCATIONS WHERE NEW IMPROVEMENTS MEET EXISTING INFRASTRUCTURE.
- 4. SIDEWALK CROSS SLOPE SHALL NOT EXCEED 2%. 5. EXPANSION JOINT MATERIAL SHALL BE PUSHED DOWN 1/8" FROM TOP OF SIDEWALK.
- 6. EXPANSION JOINT MATERIAL SHALL BE CONTINUOUS THROUGH THE OVERALL DEPTH OF THE SIDEWALK.





- REQ'D: SUPERPAVE BITUMINOUS CONCRETE WEARING SURFACE LAYER, 1/2" MAXIMUM AGGREGATE SIZE MIX (ALDOT 424A)(1.5" COMPAC